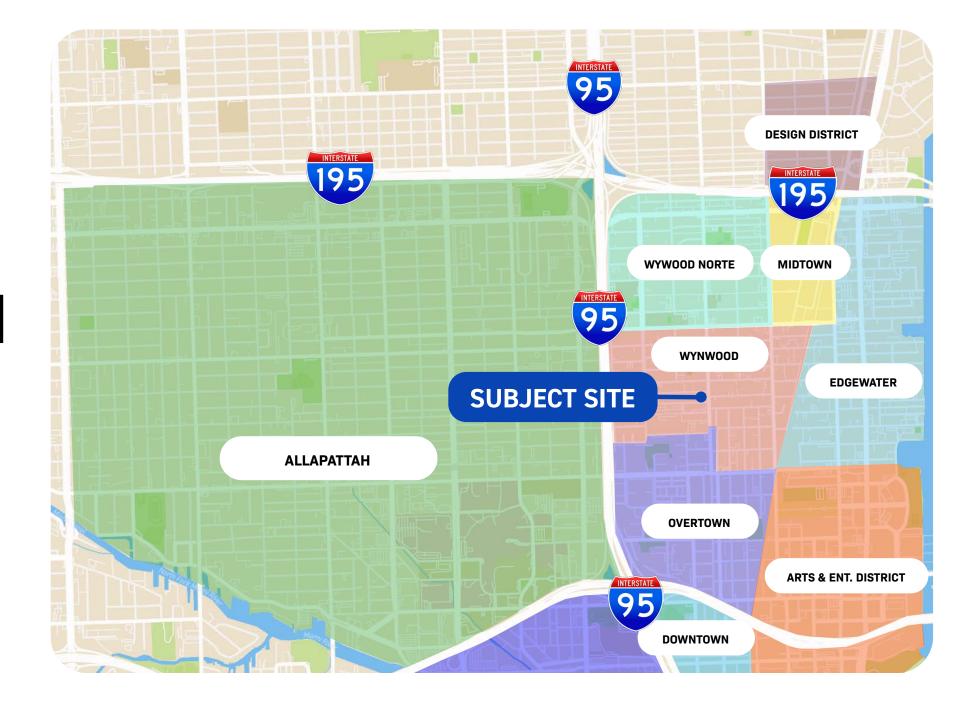

1 Bay door
- Traffic from 2nd Ave

Discover a unique leasing opportunity with Apex Capital Realty at 261 NW 23rd Street. Immerse yourself in the vibrant heart of Wynwood, where this innovative flex space awaits amidst a backdrop of world-class restaurants, trendy coffee shops, and upscale retail establishments.

Positioned strategically, this versatile space offers unparalleled potential for a variety of purposes, ranging from dynamic restaurants to chic dry retail spaces and captivating art galleries. The prime location and flexible zoning elevate the possibilities, making 261 NW 23rd Street an ideal canvas for your business aspirations. Seize this chance to set the stage for success in the dynamic and thriving Wynwood district



























# RETAIL MAP





# LOCATION MAP







## YONI SUNSHINE

Commercial Advisor 216 973 9534 Yoni@apexcapitalrealty.com

### **ADRIANO SALUCCI**

Commercial Advisor 305 340 3584 Adriano@apexcapitalrealty.com

561 NE 79 ST, Suite 420 Miami, FL 33138 305 570 2600 www.apexcapitalrealty.com