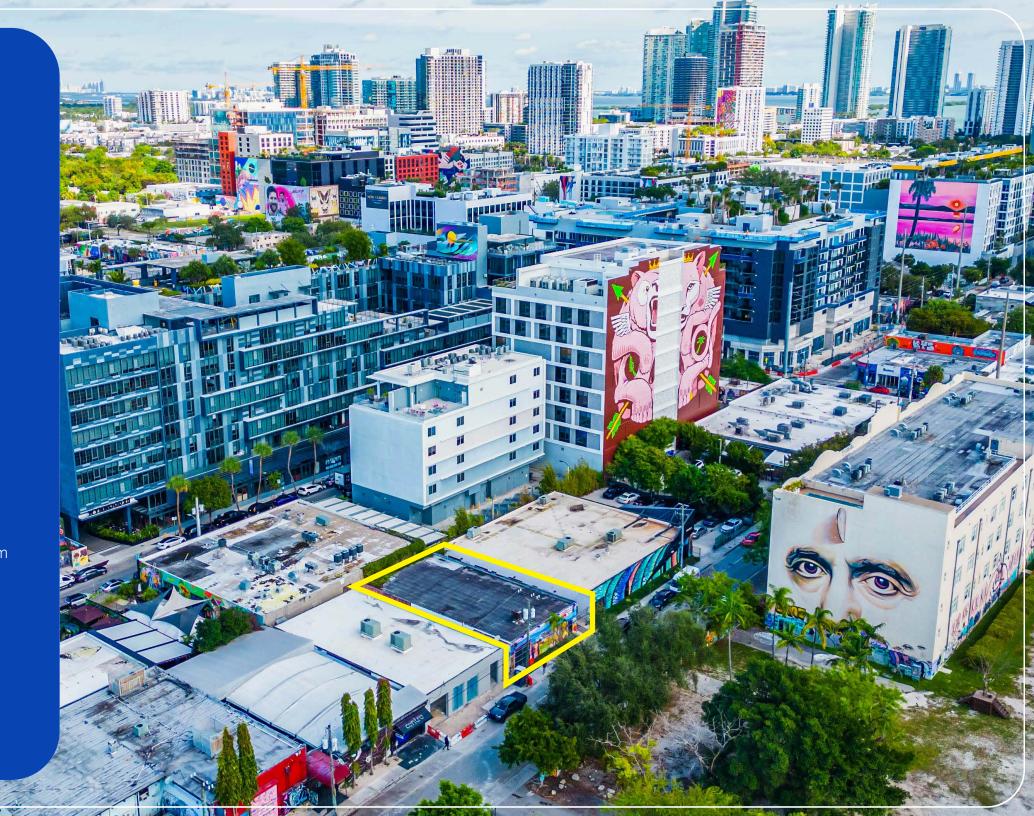

**HIGHLIGHTS** 

- 2 Bathrooms
- Street parking
- Directly parallel to a major parking lot
- Great natural light
- 1 Bay door
- Traffic from 2nd Ave

Discover a unique leasing opportunity with Apex Capital Realty at 261 NW 23rd Street. Immerse yourself in the vibrant heart of Wynwood, where this innovative flex space awaits amidst a backdrop of world-class restaurants, trendy coffee shops, and upscale retail establishments.

Positioned strategically, this versatile space offers unparalleled potential for a variety of purposes, ranging from dynamic restaurants to chic dry retail spaces and captivating art galleries. The prime location and flexible zoning elevate the possibilities, making 261 NW 23rd Street an ideal canvas for your business aspirations. Seize this chance to set the stage for success in the dynamic and thriving Wynwood district