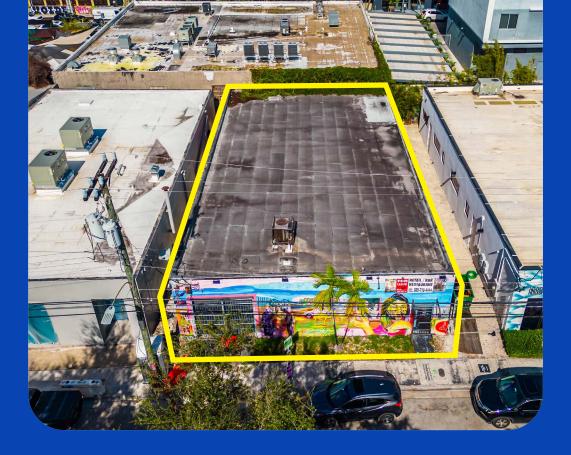

# **OFFERING SUMMARY**

261 NW 23RD ST, MIAMI, FL 33127

| Leaseable Area | 3,735 SF |
|----------------|----------|
| Clear Height   | 12 Ft    |
| Asking Price   | \$60 NNN |
|                |          |

**HIGHLIGHTS** 

- 2 Bathrooms
- Street parking
- Directly parallel to a major parking lot
- Great natural light
- 1 Bay door
- Traffic from 2nd Ave

Discover a unique leasing opportunity with Apex Capital Realty at 261 NW 23rd Street. Immerse yourself in the vibrant heart of Wynwood, where this innovative flex space awaits amidst a backdrop of world-class restaurants, trendy coffee shops, and upscale retail establishments.