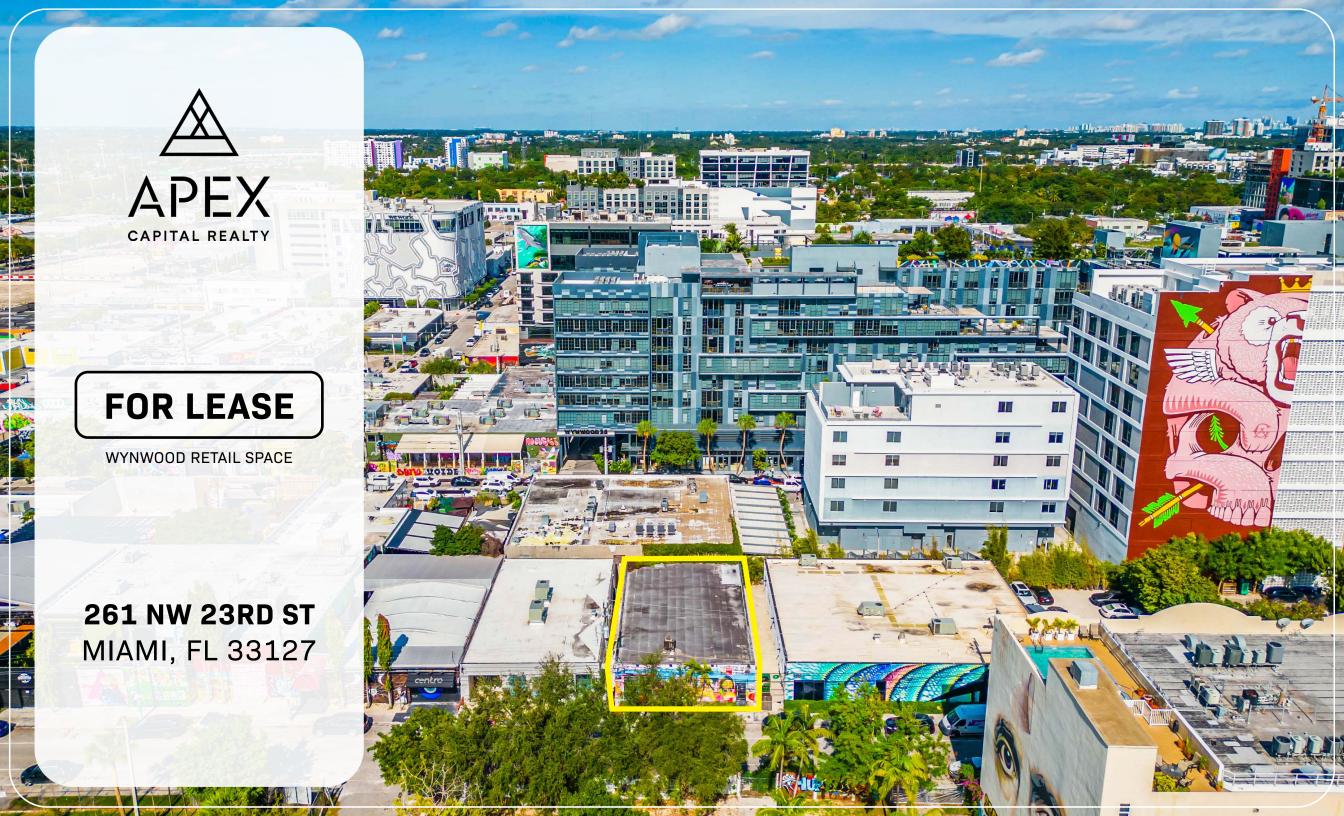

# **OFFERING SUMMARY**

261 NW 23RD ST, MIAMI, FL 33127

| Leaseable Area | 3,735 SF |
|----------------|----------|
| Clear Height   | 12 Ft    |
| Asking Price   | \$60 NNN |
|                |          |

**HIGHLIGHTS** 

- 2 Bathrooms
- Street parking
- Directly parallel to a major parking lot
- Great natural light
- 1 Bay door
- Traffic from 2nd Ave

Discover a unique leasing opportunity with Apex Capital Realty at 261 NW 23rd Street. Immerse yourself in the vibrant heart of Wynwood, where this innovative flex space awaits amidst a backdrop of world-class restaurants, trendy coffee shops, and upscale retail establishments.