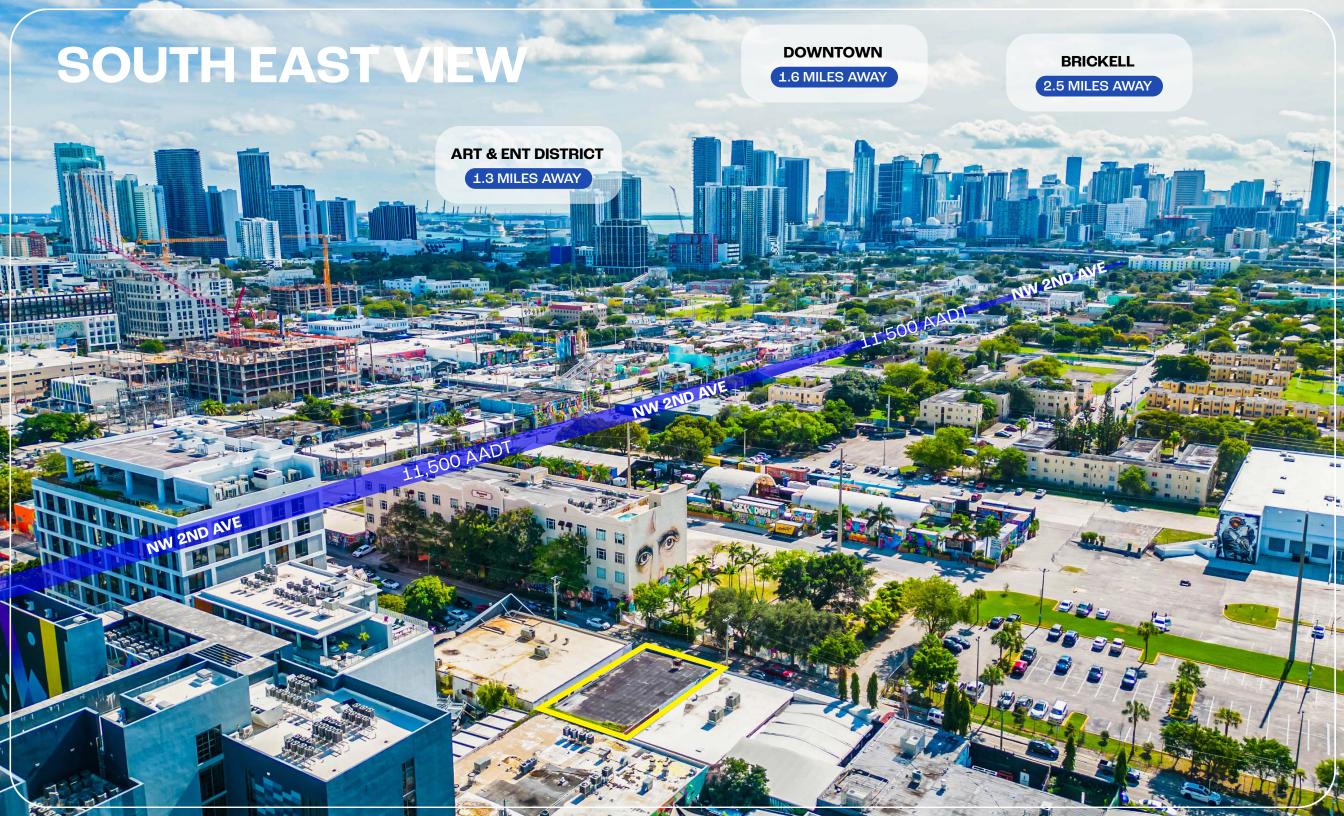

# **OFFERING SUMMARY**

261 NW 23RD ST, MIAMI, FL 33127

| Leaseable Area | 3,735 SF |
|----------------|----------|
| Clear Height   | 12 Ft    |
| Asking Price   | \$60 NNN |
|                |          |

**HIGHLIGHTS** 

- 2 Bathrooms
- Street parking
- Directly parallel to a major parking lot
- Great natural light
- 1 Bay door
- Traffic from 2nd Ave

Discover a unique leasing opportunity with Apex Capital Realty at 261 NW 23rd Street. Immerse yourself in the vibrant heart of Wynwood, where this innovative flex space awaits amidst a backdrop of world-class restaurants, trendy coffee shops, and upscale retail establishments.

Positioned strategically, this versatile space offers unparalleled potential for a variety of purposes, ranging from dynamic restaurants to chic dry retail spaces and captivating art galleries. The prime location and flexible zoning elevate the possibilities, making 261 NW 23rd Street an ideal canvas for your business aspirations. Seize this chance to set the stage for success in the dynamic and thriving Wynwood district