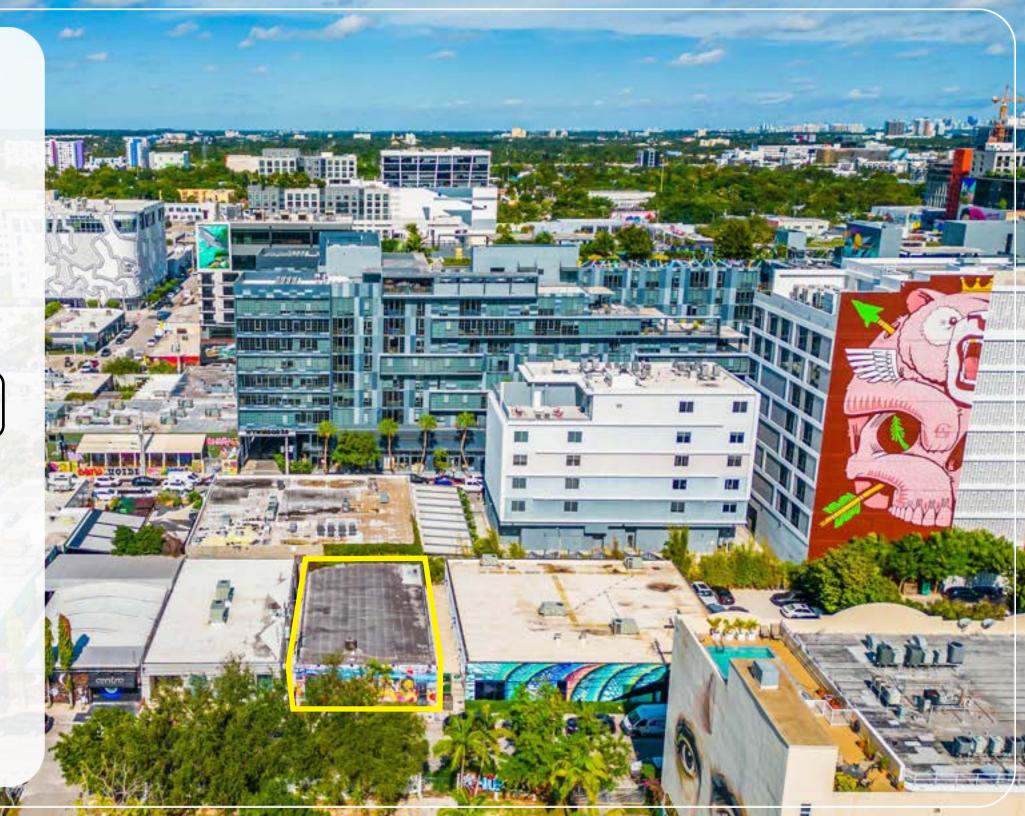

# FOR LEASE

WYNWOOD RETAIL SPACE

**261 NW 23RD ST** MIAMI, FL 33127

**HIGHLIGHTS** 

- 2 Bathrooms
- Street parking
- Directly parallel to a major parking lot
- Great natural light
- 1 Bay door
- Traffic from 2nd Ave

Discover a unique leasing opportunity with Apex Capital Realty at 261 NW 23rd Street. Immerse yourself in the vibrant heart of Wynwood, where this innovative flex space awaits amidst a backdrop of world-class restaurants, trendy coffee shops, and upscale retail establishments.

Positioned strategically, this versatile space offers unparalleled potential for a variety of purposes, ranging from dynamic restaurants to chic dry retail spaces and captivating art galleries. The prime location and flexible zoning elevate the possibilities, making 261 NW 23rd Street an ideal canvas for your business aspirations. Seize this chance to set the stage for success in the dynamic and thriving Wynwood district