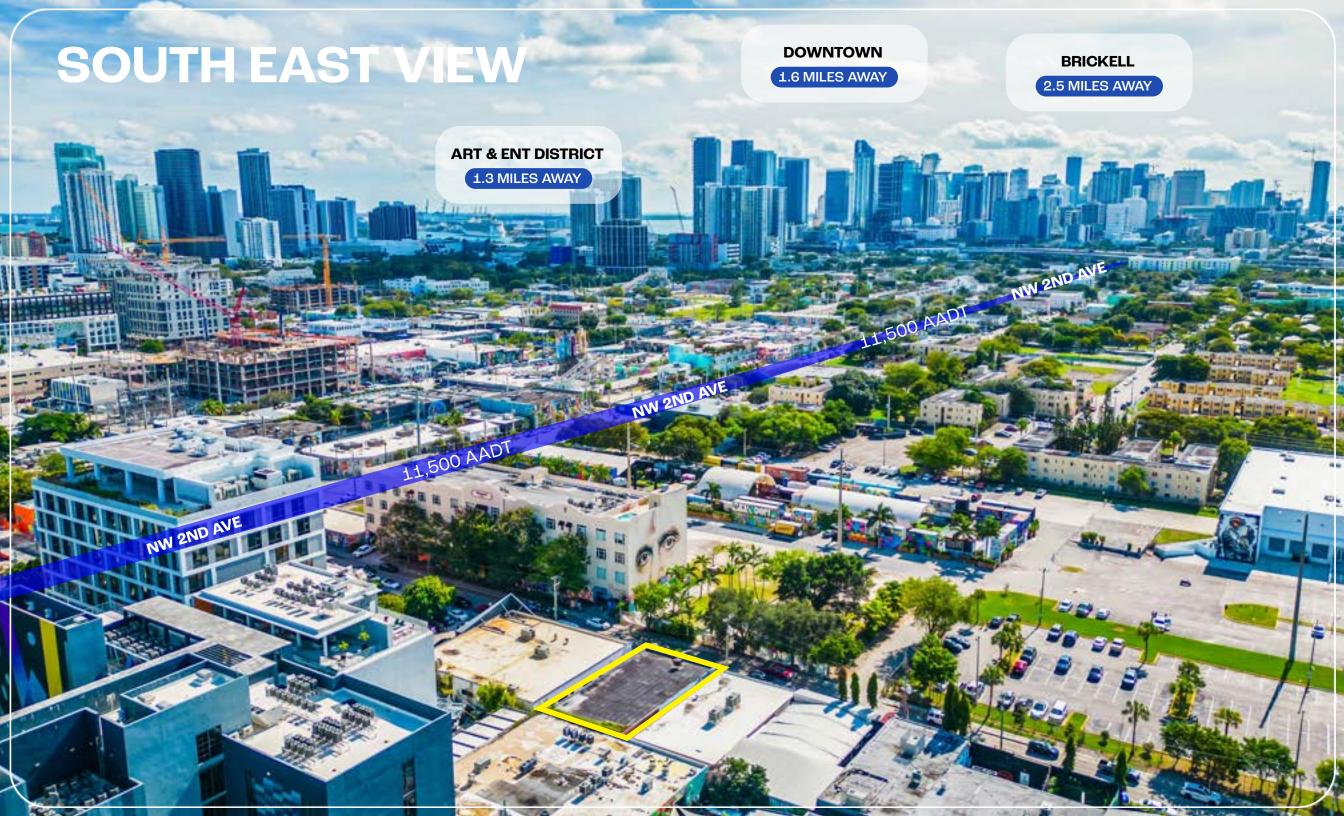

**HIGHLIGHTS** 

- 2 Bathrooms
- Street parking
- Directly parallel to a major parking lot
- Great natural light
- 1 Bay door
- Traffic from 2nd Ave

Discover a unique leasing opportunity with Apex Capital Realty at 261 NW 23rd Street. Immerse yourself in the vibrant heart of Wynwood, where this innovative flex space awaits amidst a backdrop of world-class restaurants, trendy coffee shops, and upscale retail establishments.

Positioned strategically, this versatile space offers unparalleled potential for a variety of purposes, ranging from dynamic restaurants to chic dry retail spaces and captivating art galleries. The prime location and flexible zoning elevate the possibilities, making 261 NW 23rd Street an ideal canvas for your business aspirations. Seize this chance to set the stage for success in the dynamic and thriving Wynwood district