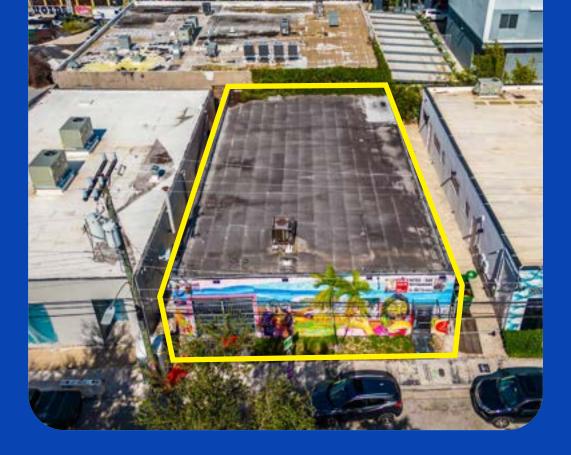

# FOR LEASE

WYNWOOD RETAIL SPACE

**261 NW 23RD ST** MIAMI, FL 33127

**HIGHLIGHTS** 

- 2 Bathrooms
- Street parking
- Directly parallel to a major parking lot
- Great natural light
- 1 Bay door
- Traffic from 2nd Ave

Discover a unique leasing opportunity with Apex Capital Realty at 261 NW 23rd Street. Immerse yourself in the vibrant heart of Wynwood, where this innovative flex space awaits amidst a backdrop of world-class restaurants, trendy coffee shops, and upscale retail establishments.

Positioned strategically, this versatile space offers unparalleled potential for a variety of purposes, ranging from dynamic restaurants to chic dry retail spaces and captivating art galleries. The prime location and flexible zoning elevate the possibilities, making 261 NW 23rd Street an ideal canvas for your business aspirations. Seize this chance to set the stage for success in the dynamic and thriving Wynwood district