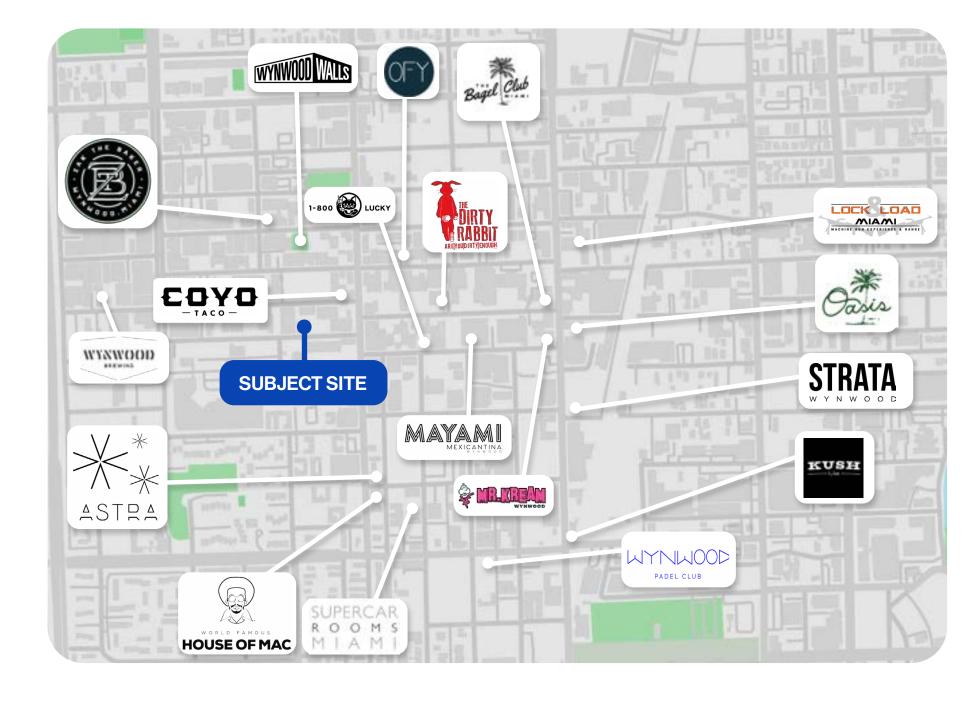

where this innovative flex space awaits amidst a backdrop of world-class restaurants, trendy coffee shops, and upscale retail establishments.

Positioned strategically, this versatile space offers unparalleled potential for a variety of purposes, ranging from dynamic restaurants to chic dry retail spaces and captivating art galleries. The prime location and flexible zoning elevate the possibilities, making 261 NW 23rd Street an ideal canvas for your business aspirations. Seize this chance to set the stage for success in the dynamic and thriving Wynwood district











This information has been obtained from sources believed reliable. We have not verified it and make no guarantee, warranty or representation about it. ©2023-2024 APEX CAPITAL REALTY LLC.



















# RETAIL MAP





# LOCATION MAP







### YONI SUNSHINE

Commercial Advisor 216 973 9534 Yoni@apexcapitalrealty.com

#### **ADRIANO SALUCCI**

Commercial Advisor 305 340 3584 Adriano@apexcapitalrealty.com

561 NE 79 ST, Suite 420 Miami, FL 33138 305 570 2600 www.apexcapitalrealty.com