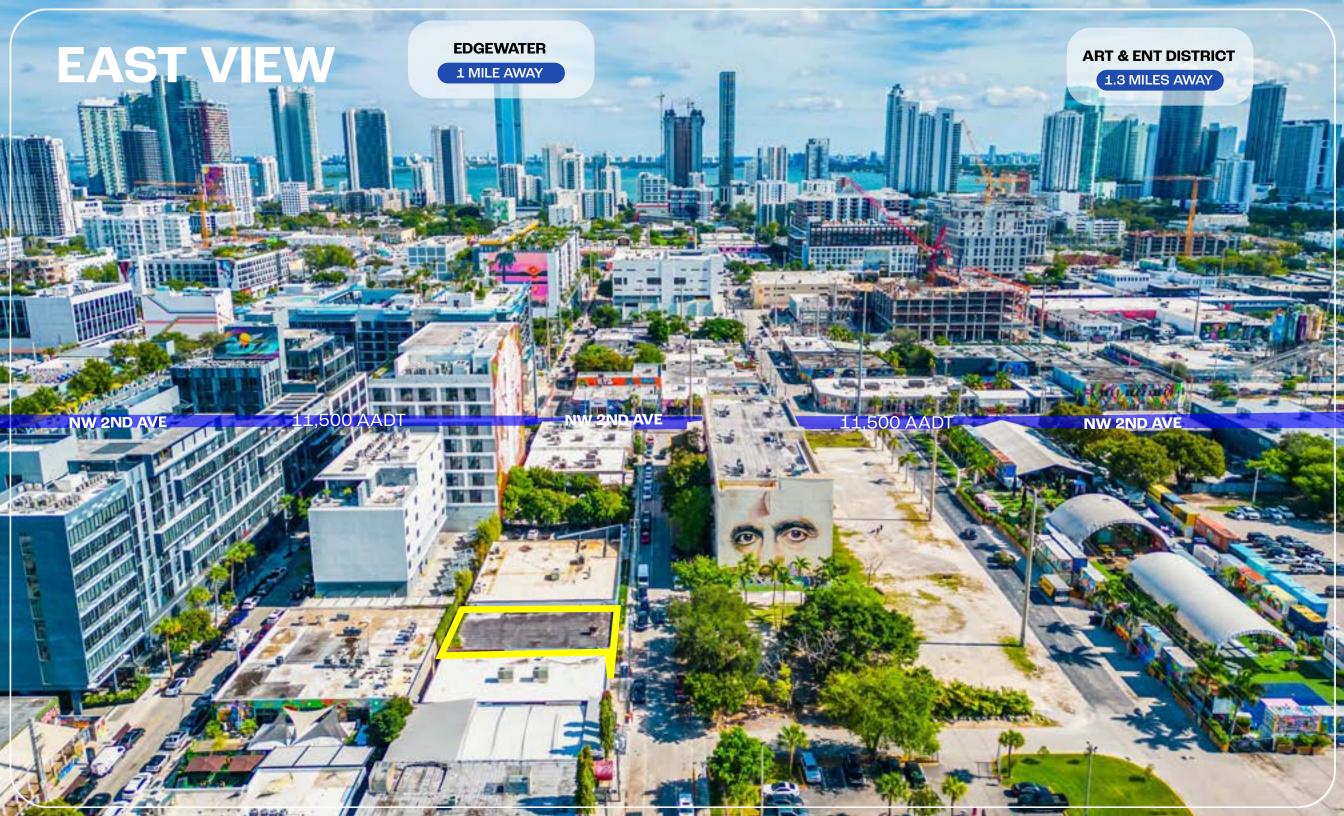

**HIGHLIGHTS** 

- 2 Bathrooms
- Street parking
- Directly parallel to a major parking lot
- Great natural light
- 1 Bay door
- Traffic from 2nd Ave

Discover a unique leasing opportunity with Apex Capital Realty at 261 NW 23rd Street. Immerse yourself in the vibrant heart of Wynwood, where this innovative flex space awaits amidst a backdrop of world-class restaurants, trendy coffee shops, and upscale retail establishments.

Positioned strategically, this versatile space offers unparalleled potential for a variety of purposes, ranging from dynamic restaurants to chic dry retail spaces and captivating art galleries. The prime location and flexible zoning elevate the possibilities, making 261 NW 23rd Street an ideal canvas for your business aspirations. Seize this chance to set the stage for success in the dynamic and thriving Wynwood district