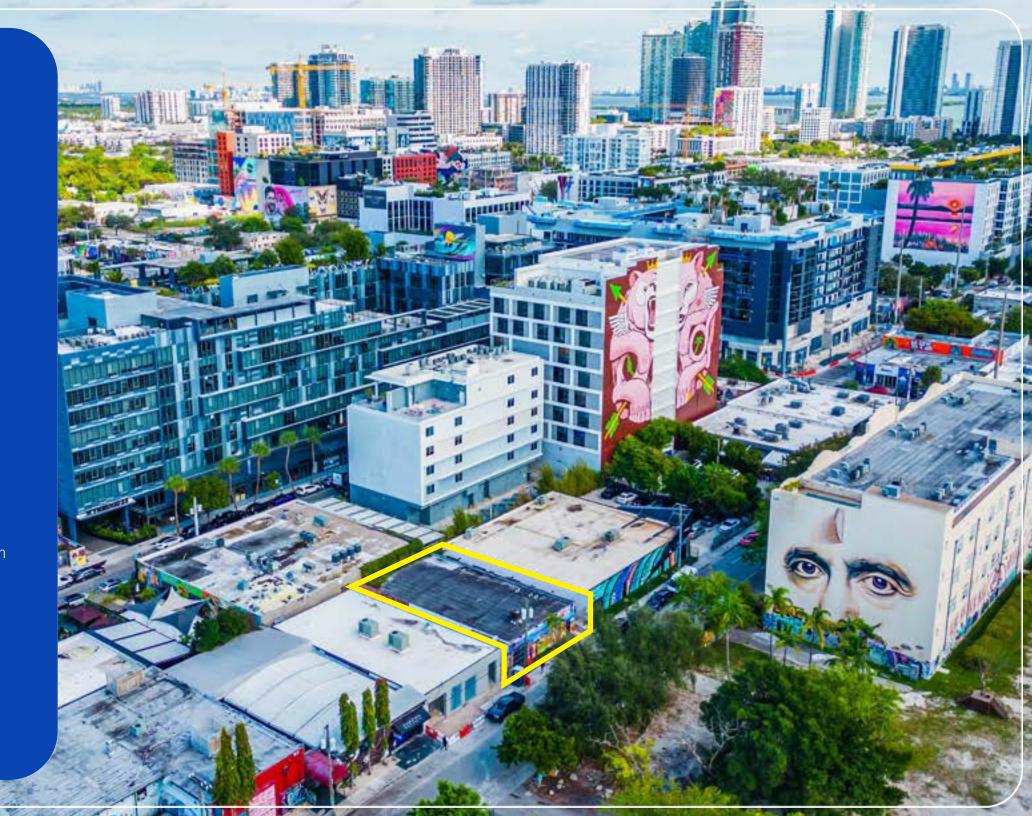

# FOR LEASE

WYNWOOD RETAIL SPACE

**261 NW 23RD ST** MIAMI, FL 33127

**HIGHLIGHTS** 

- 2 Bathrooms
- Street parking
- Directly parallel to a major parking lot
- Great natural light
- 1 Bay door
- Traffic from 2nd Ave

Discover a unique leasing opportunity with Apex Capital Realty at 261 NW 23rd Street. Immerse yourself in the vibrant heart of Wynwood, where this innovative flex space awaits amidst a backdrop of world-class restaurants, trendy coffee shops, and upscale retail establishments.

Positioned strategically, this versatile space offers unparalleled potential for a variety of purposes, ranging from dynamic restaurants to chic dry retail spaces and captivating art galleries. The prime location and flexible zoning elevate the possibilities, making 261 NW 23rd Street an ideal canvas for your business aspirations. Seize this chance to set the stage for success in the dynamic and thriving Wynwood district