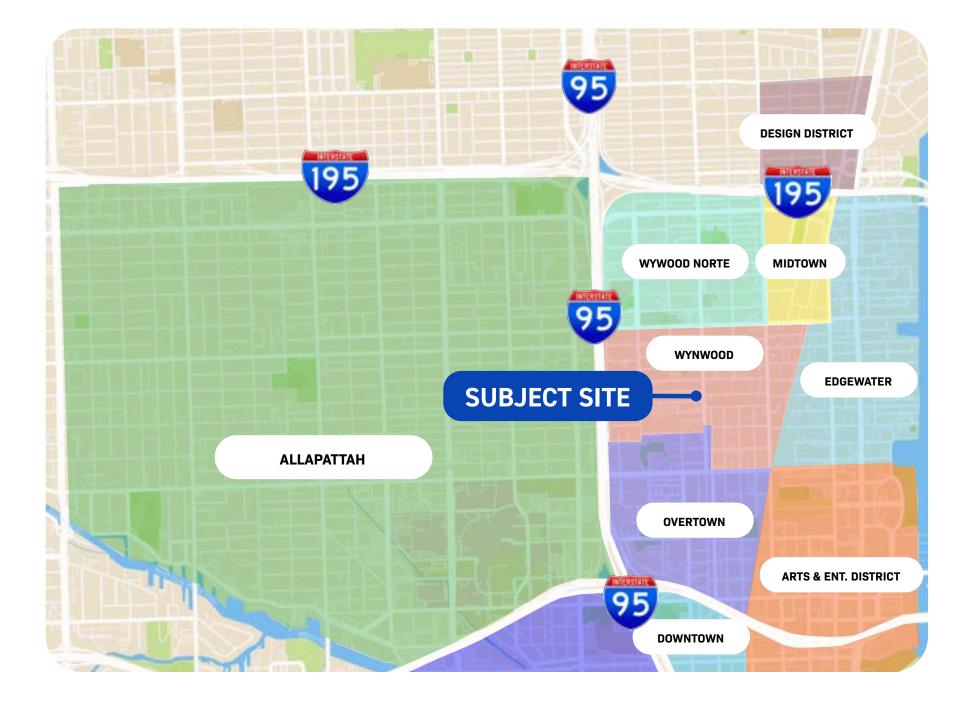

ve flex space awaits amidst a backdrop of world-class restaurants, trendy coffee shops, and upscale retail establishments.

Positioned strategically, this versatile space offers unparalleled potential for a variety of purposes, ranging from dynamic restaurants to chic dry retail spaces and captivating art galleries. The prime location and flexible zoning elevate the possibilities, making 261 NW 23rd Street an ideal canvas for your business aspirations. Seize this chance to set the stage for success in the dynamic and thriving Wynwood district











This information has been obtained from sources believed reliable. We have not verified it and make no guarantee, warranty or representation about it. ©2023-2024 APEX CAPITAL REALTY LLC.



















# RETAIL MAP





# LOCATION MAP







### YONI SUNSHINE

Commercial Advisor 216 973 9534 Yoni@apexcapitalrealty.com

#### **ADRIANO SALUCCI**

Commercial Advisor 305 340 3584 Adriano@apexcapitalrealty.com

561 NE 79 ST, Suite 420 Miami, FL 33138 305 570 2600 www.apexcapitalrealty.com