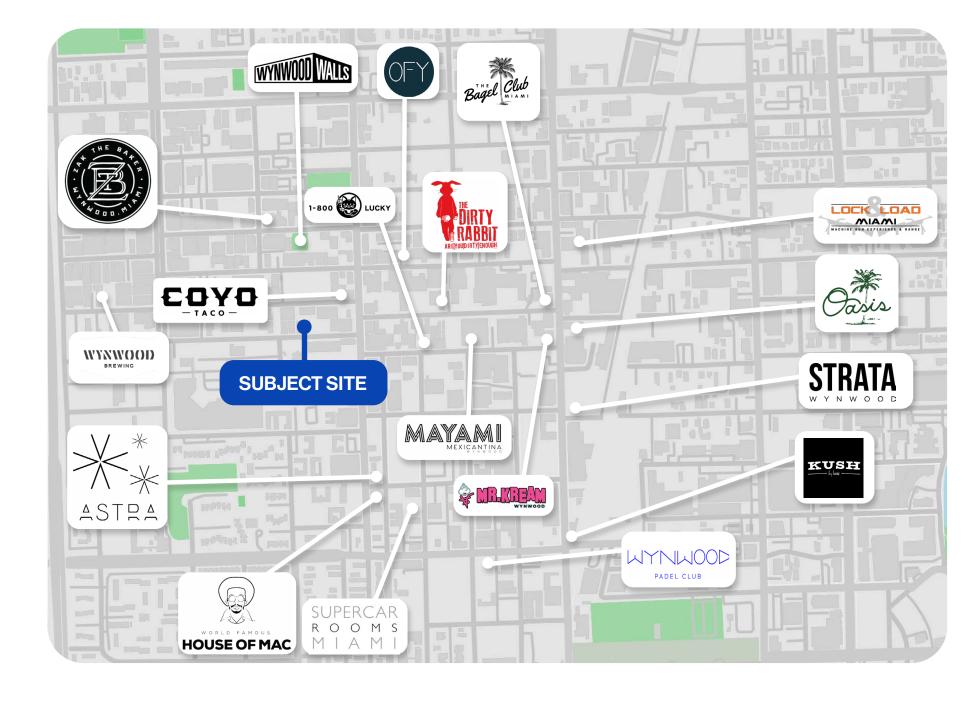

eat natural light
- 1 Bay door
- Traffic from 2nd Ave

Discover a unique leasing opportunity with Apex Capital Realty at 261 NW 23rd Street. Immerse yourself in the vibrant heart of Wynwood, where this innovative flex space awaits amidst a backdrop of world-class restaurants, trendy coffee shops, and upscale retail establishments.

Positioned strategically, this versatile space offers unparalleled potential for a variety of purposes, ranging from dynamic restaurants to chic dry retail spaces and captivating art galleries. The prime location and flexible zoning elevate the possibilities, making 261 NW 23rd Street an ideal canvas for your business aspirations. Seize this chance to set the stage for success in the dynamic and thriving Wynwood district



























# RETAIL MAP





# LOCATION MAP







## YONI SUNSHINE

Commercial Advisor 216 973 9534 Yoni@apexcapitalrealty.com

### **ADRIANO SALUCCI**

Commercial Advisor 305 340 3584 Adriano@apexcapitalrealty.com

561 NE 79 ST, Suite 420 Miami, FL 33138 305 570 2600 www.apexcapitalrealty.com