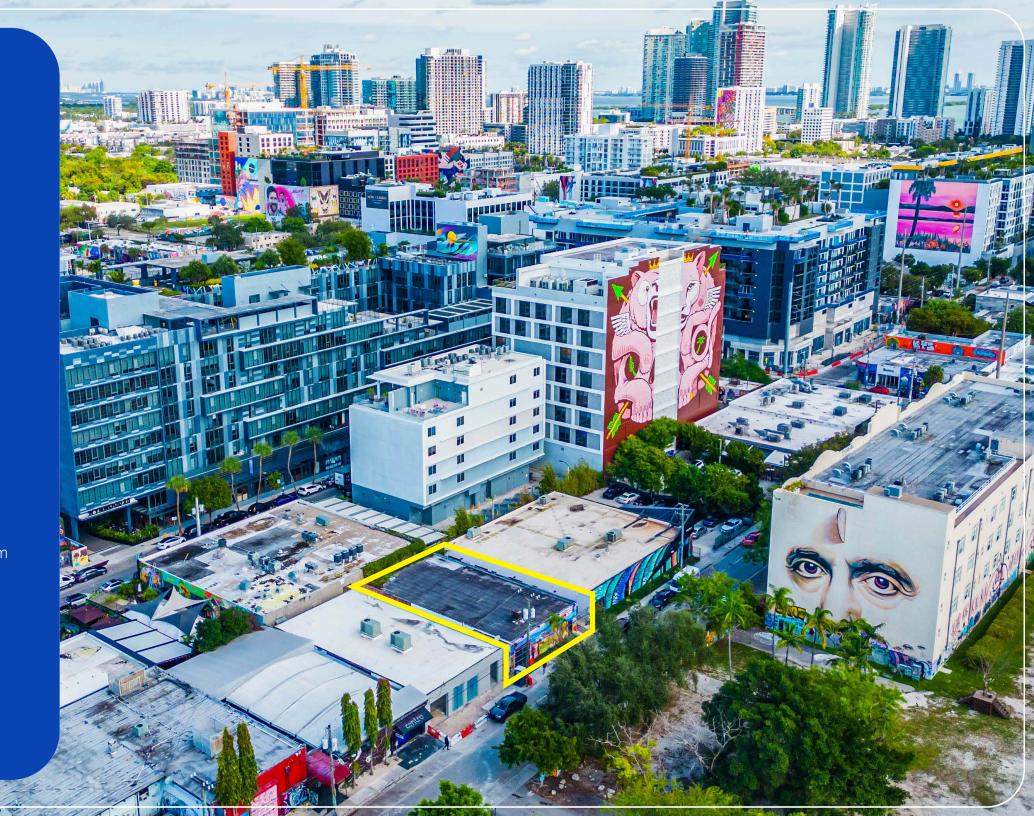

# **OFFERING SUMMARY**

261 NW 23RD ST, MIAMI, FL 33127

| Leaseable Area | 3,735 SF |
|----------------|----------|
| Clear Height   | 12 Ft    |
| Asking Price   | \$70 NNN |
|                | <u>'</u> |

**HIGHLIGHTS** 

- 2 Bathrooms
- Street parking
- Directly parallel to a major parking lot
- Great natural light
- 1 Bay door
- Traffic from 2nd Ave

Discover a unique leasing opportunity with Apex Capital Realty at 261 NW 23rd Street. Immerse yourself in the vibrant heart of Wynwood, where this innovative flex space awaits amidst a backdrop of world-class restaurants, trendy coffee shops, and upscale retail establishments.

Positioned strategically, this versatile space offers unparalleled potential for a variety of purposes, ranging from dynamic restaurants to chic dry retail spaces and captivating art galleries. The prime location and flexible zoning elevate the possibilities, making 261 NW 23rd Street an ideal canvas for your business aspirations. Seize this chance to set the stage for success in the dynamic and thriving Wynwood district