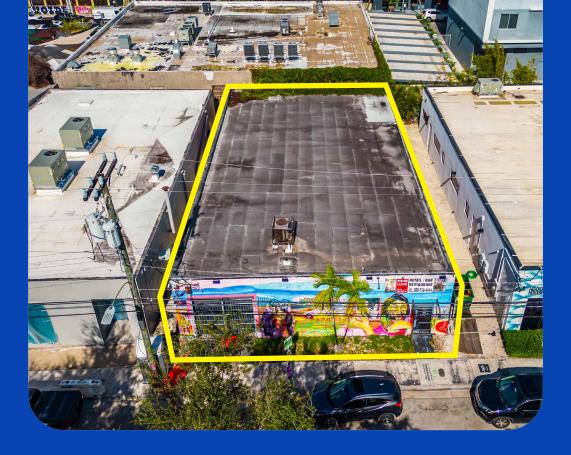

# **OFFERING SUMMARY**

261 NW 23RD ST, MIAMI, FL 33127

| Leaseable Area | 3,735 SF |
|----------------|----------|
| Clear Height   | 12 Ft    |
| Asking Price   | \$70 NNN |
|                | <u>'</u> |

**HIGHLIGHTS** 

- 2 Bathrooms
- Street parking
- Directly parallel to a major parking lot
- Great natural light
- 1 Bay door
- Traffic from 2nd Ave

Discover a unique leasing opportunity with Apex Capital Realty at 261 NW 23rd Street. Immerse yourself in the vibrant heart of Wynwood, where this innovative flex space awaits amidst a backdrop of world-class restaurants, trendy coffee shops, and upscale retail establishments.