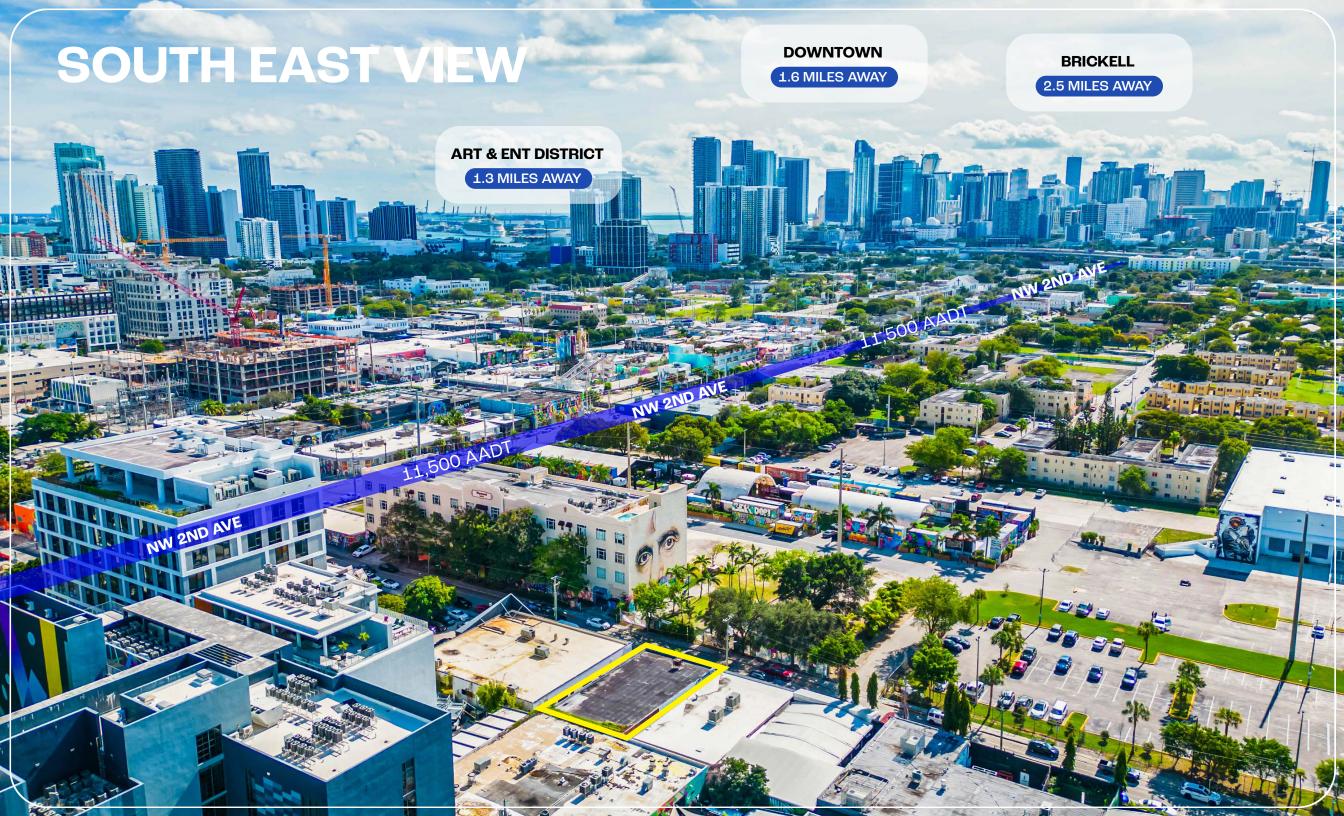

# **OFFERING SUMMARY**

261 NW 23RD ST, MIAMI, FL 33127

| Leaseable Area | 3,735 SF |
|----------------|----------|
| Clear Height   | 12 Ft    |
| Asking Price   | \$70 NNN |
|                | <u>'</u> |

**HIGHLIGHTS** 

- 2 Bathrooms
- Street parking
- Directly parallel to a major parking lot
- Great natural light
- 1 Bay door
- Traffic from 2nd Ave

Discover a unique leasing opportunity with Apex Capital Realty at 261 NW 23rd Street. Immerse yourself in the vibrant heart of Wynwood, where this innovative flex space awaits amidst a backdrop of world-class restaurants, trendy coffee shops, and upscale retail establishments.

Positioned strategically, this versatile space offers unparalleled potential for a variety of purposes, ranging from dynamic restaurants to chic dry retail spaces and captivating art galleries. The prime location and flexible zoning elevate the possibilities, making 261 NW 23rd Street an ideal canvas for your business aspirations. Seize this chance to set the stage for success in the dynamic and thriving Wynwood district