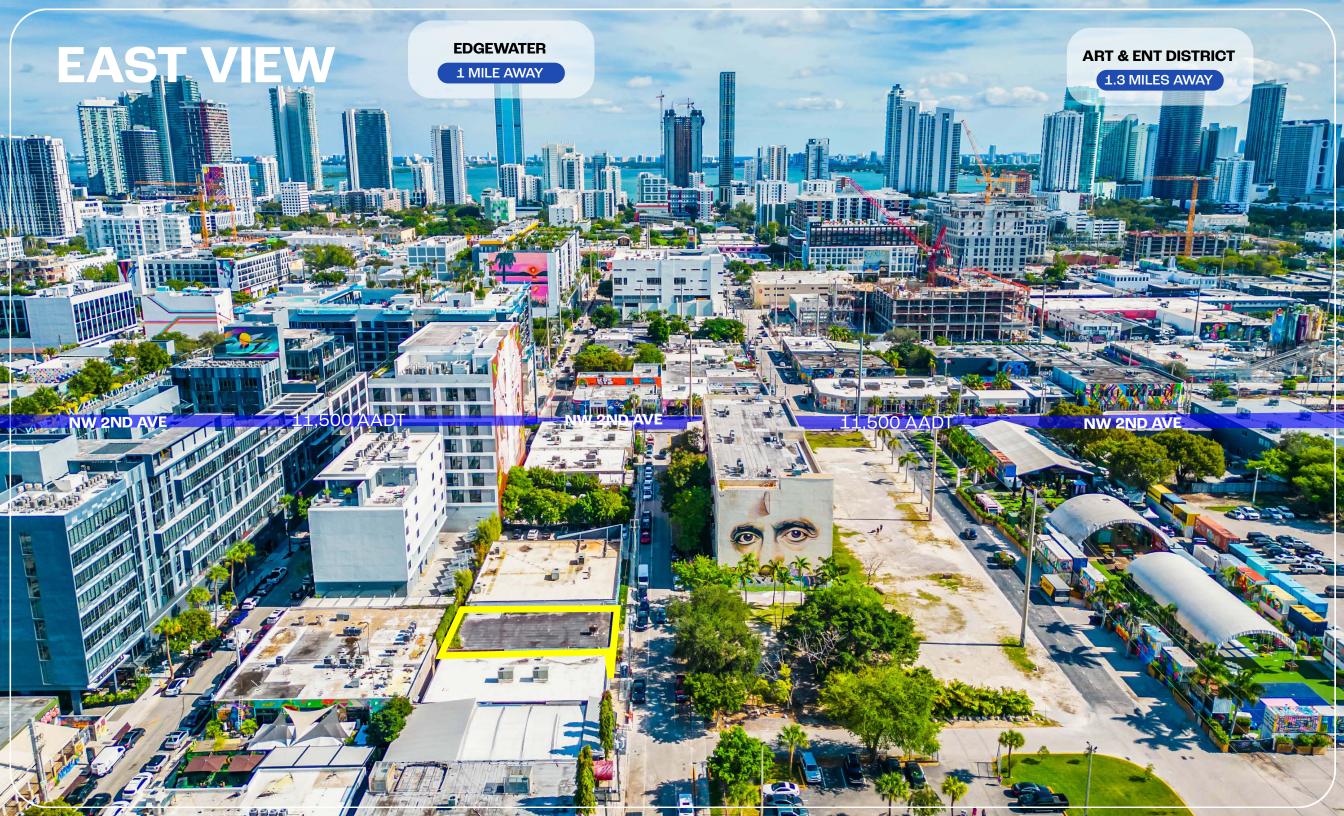

to a major parking lot
- Great natural light
- 1 Bay door
- Traffic from 2nd Ave

Discover a unique leasing opportunity with Apex Capital Realty at 261 NW 23rd Street. Immerse yourself in the vibrant heart of Wynwood, where this innovative flex space awaits amidst a backdrop of world-class restaurants, trendy coffee shops, and upscale retail establishments.

Positioned strategically, this versatile space offers unparalleled potential for a variety of purposes, ranging from dynamic restaurants to chic dry retail spaces and captivating art galleries. The prime location and flexible zoning elevate the possibilities, making 261 NW 23rd Street an ideal canvas for your business aspirations. Seize this chance to set the stage for success in the dynamic and thriving Wynwood district



























# RETAIL MAP





# LOCATION MAP







## YONI SUNSHINE

Commercial Advisor 216 973 9534 Yoni@apexcapitalrealty.com

### **ADRIANO SALUCCI**

Commercial Advisor 305 340 3584 Adriano@apexcapitalrealty.com

561 NE 79 ST, Suite 420 Miami, FL 33138 305 570 2600 www.apexcapitalrealty.com