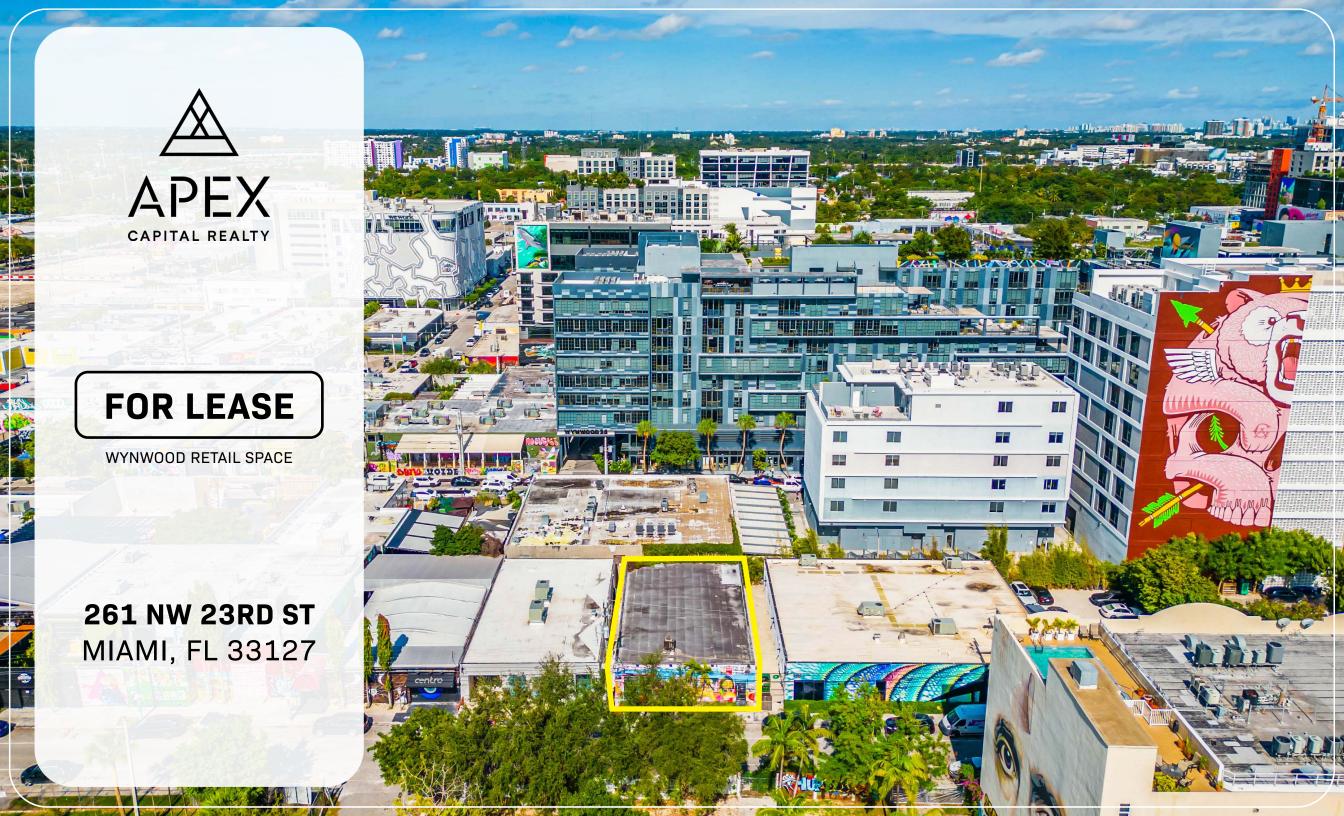

# **OFFERING SUMMARY**

261 NW 23RD ST, MIAMI, FL 33127

| Leaseable Area | 3,735 SF |
|----------------|----------|
| Clear Height   | 12 Ft    |
| Asking Price   | \$70 NNN |
|                | <u>'</u> |

**HIGHLIGHTS** 

- 2 Bathrooms
- Street parking
- Directly parallel to a major parking lot
- Great natural light
- 1 Bay door
- Traffic from 2nd Ave

Discover a unique leasing opportunity with Apex Capital Realty at 261 NW 23rd Street. Immerse yourself in the vibrant heart of Wynwood, where this innovative flex space awaits amidst a backdrop of world-class restaurants, trendy coffee shops, and upscale retail establishments.

Positioned strategically, this versatile space offers unparalleled potential for a variety of purposes, ranging from dynamic restaurants to chic dry retail spaces and captivating art galleries. The prime location and flexible zoning elevate the possibilities, making 261 NW 23rd Street an ideal canvas for your business aspirations. Seize this chance to set the stage for success in the dynamic and thriving Wynwood district