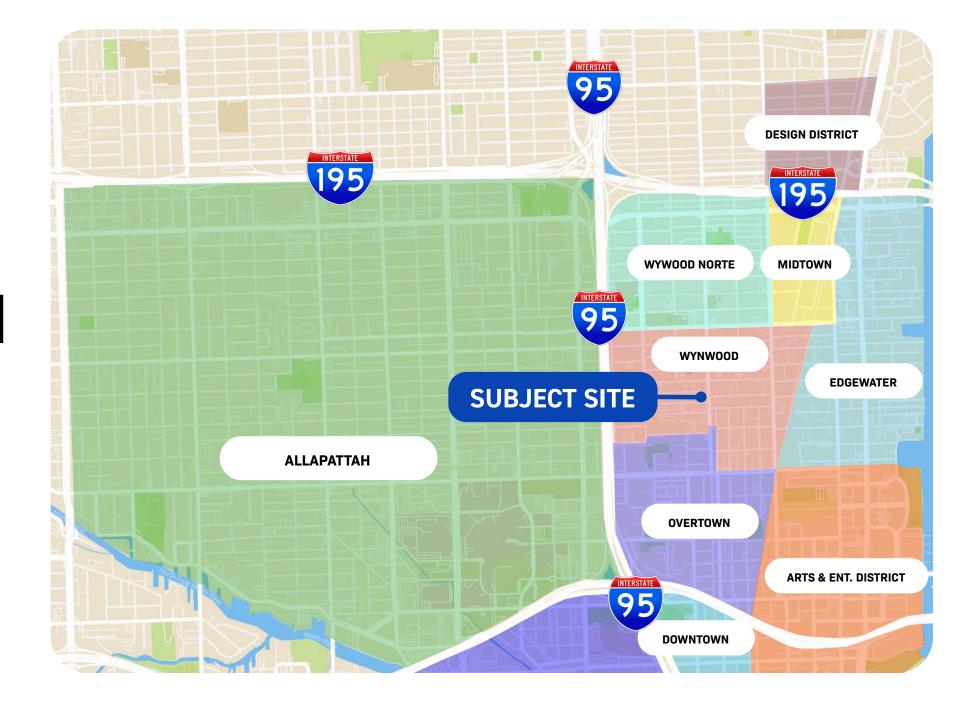

# LOCATION MAP

**HIGHLIGHTS** 

- 2 Bathrooms
- Street parking
- Directly parallel to a major parking lot
- Great natural light
- 1 Bay door
- Traffic from 2nd Ave

Discover a unique leasing opportunity with Apex Capital Realty at 261 NW 23rd Street. Immerse yourself in the vibrant heart of Wynwood, where this innovative flex space awaits amidst a backdrop of world-class restaurants, trendy coffee shops, and upscale retail establishments.