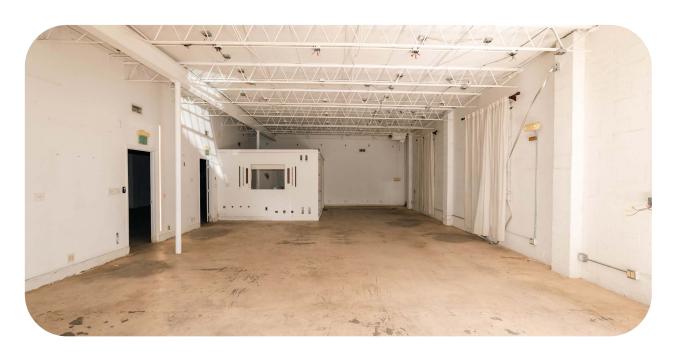

# **OFFERING SUMMARY**

261 NW 23RD ST, MIAMI, FL 33127

| Leaseable Area | 3,735 SF |
|----------------|----------|
| Clear Height   | 12 Ft    |
| Asking Price   | \$70 NNN |
|                | <u>'</u> |

**HIGHLIGHTS** 

- 2 Bathrooms
- Street parking
- Directly parallel to a major parking lot
- Great natural light
- 1 Bay door
- Traffic from 2nd Ave

Discover a unique leasing opportunity with Apex Capital Realty at 261 NW 23rd Street. Immerse yourself in the vibrant heart of Wynwood, where this innovative flex space awaits amidst a backdrop of world-class restaurants, trendy coffee shops, and upscale retail establishments.