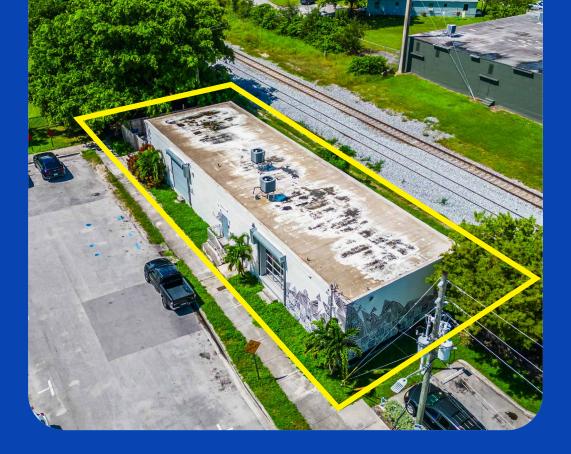

## **OFFERING SUMMARY**

311 NW 72 TER, MIAMI, FL 33150

| 3,000 SF                                                                                                                                                   |
|------------------------------------------------------------------------------------------------------------------------------------------------------------|
| 3,892 SF                                                                                                                                                   |
| 1959                                                                                                                                                       |
| D1                                                                                                                                                         |
| 12 Ft Clear                                                                                                                                                |
| Ample Parking                                                                                                                                              |
| 3 Phase                                                                                                                                                    |
| 2 Dock Height                                                                                                                                              |
| Air Conditioned / 2 Restrooms,<br>Kitchen                                                                                                                  |
| Auto-Related Commercial<br>Estab., Entertainment<br>Establishment, Food Service<br>Establishment, General<br>Commercial, Storage/<br>Distribution Facility |
| \$1,650,000                                                                                                                                                |
|                                                                                                                                                            |

APEX Capital Realty is proud to present a prime commercial property boasting 3,000 square feet of versatile space, making it an ideal choice for an owner-user looking to establish or expand their business presence. Located in a thriving business district with excellent visibility, this property offers endless opportunities for customization, whether you envision it as a retail space, office, showroom, or a combination of uses.