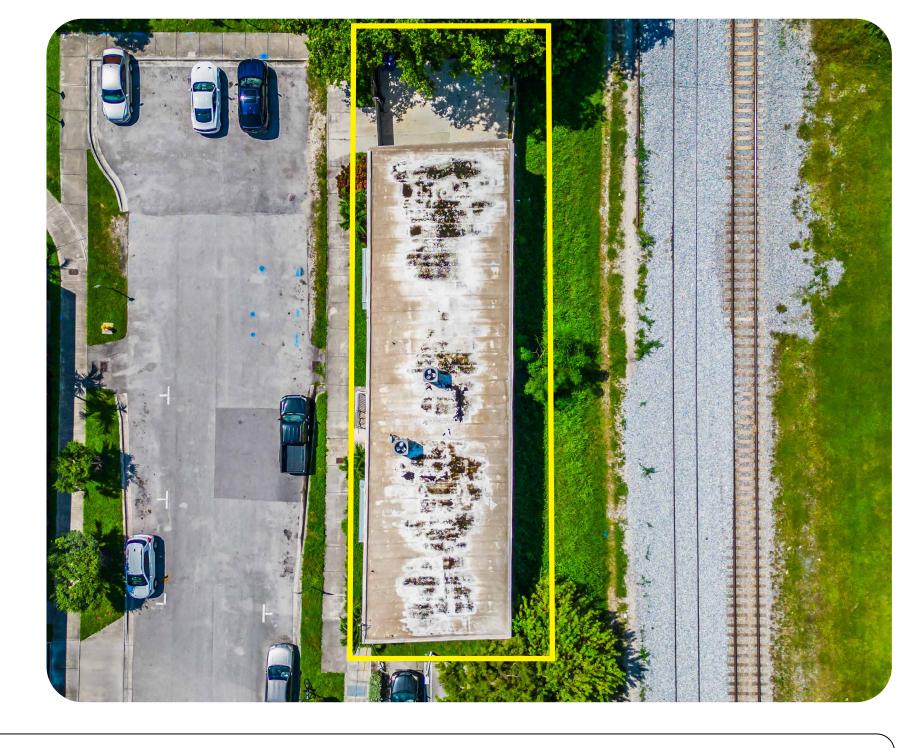

t an ideal choice for an owner-user looking to establish or expand their business presence. Located in a thriving business district with excellent visibility, this property offers endless opportunities for customization, whether you envision it as a retail space, office, showroom, or a combination of uses.

With ample on-site parking, convenient access to major roadways, and a bustling neighborhood with a diverse customer base, this property is a strategic investment for those seeking a vibrant commercial setting. Take advantage of this opportunity to shape this well-maintained space into your business's perfect home. Contact us today to explore the potential of 311 NW 72nd Terrace and join the flourishing business community in this sought-after location.















# BIRD'S EYE VIEW









# RETAIL MAP





## **NEIGHBORHOOD MAP**









### **FELIPE ESCOBAR**

Commercial Advisor 754 304 3129 Felipe@ApexCapitalRealty.com

#### **ADRIANO SALUCCI**

Commercial Advisor 305 340 3584 Adriano@ApexCapitalRealty.com

> 561 NE 79 ST, Suite 420 Miami Fl 33138 305 570 2600 www.apexcapitalrealty.com