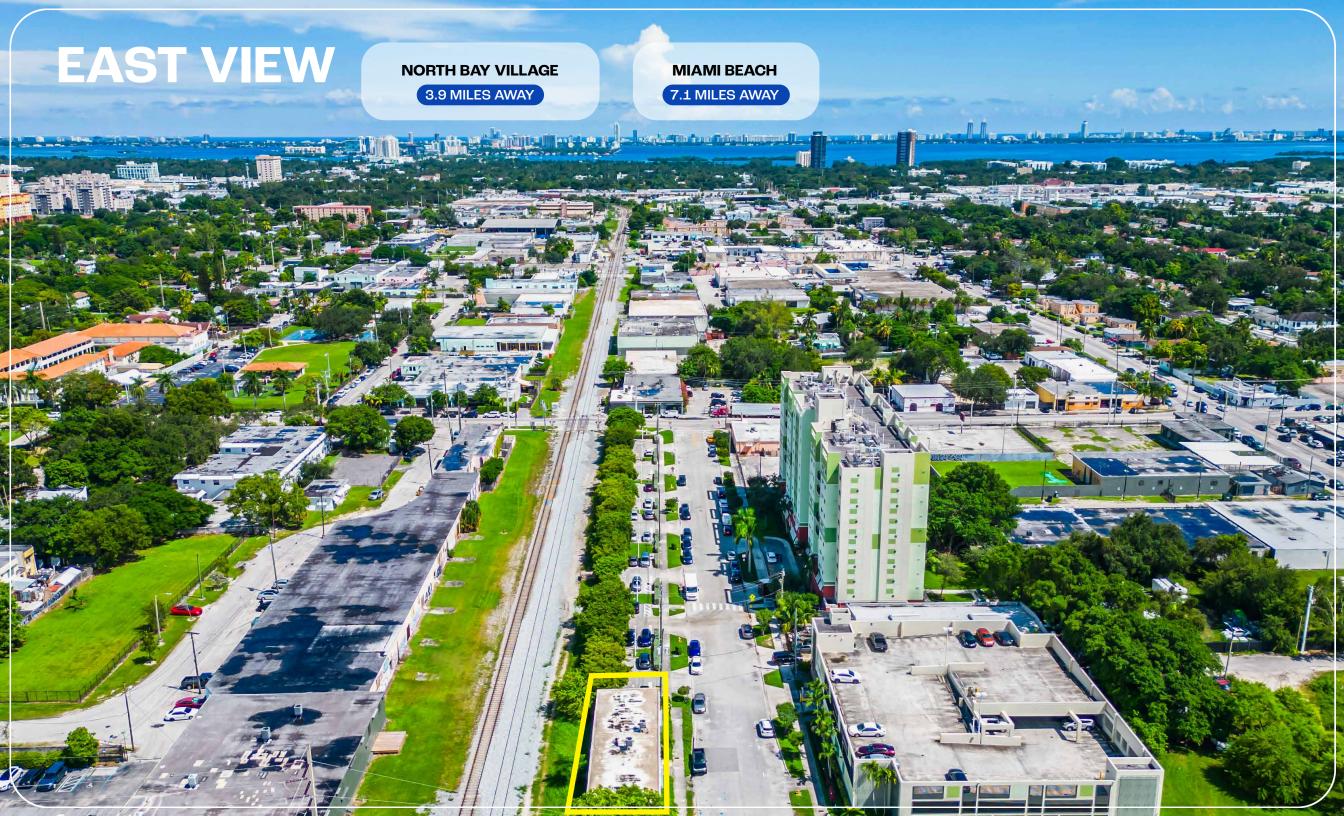

an ideal choice for an owner-user looking to establish or expand their business presence. Located in a thriving business district with excellent visibility, this property offers endless opportunities for customization, whether you envision it as a retail space, office, showroom, or a combination of uses.

With ample on-site parking, convenient access to major roadways, and a bustling neighborhood with a diverse customer base, this property is a strategic investment for those seeking a vibrant commercial setting. Take advantage of this opportunity to shape this well-maintained space into your business's perfect home. Contact us today to explore the potential of 311 NW 72nd Terrace and join the flourishing business community in this sought-after location.















# BIRD'S EYE VIEW









# RETAIL MAP





## **NEIGHBORHOOD MAP**









### **FELIPE ESCOBAR**

Commercial Advisor 754 304 3129 Felipe@ApexCapitalRealty.com

#### **ADRIANO SALUCCI**

Commercial Advisor 305 340 3584 Adriano@ApexCapitalRealty.com

> 561 NE 79 ST, Suite 420 Miami Fl 33138 305 570 2600 www.apexcapitalrealty.com