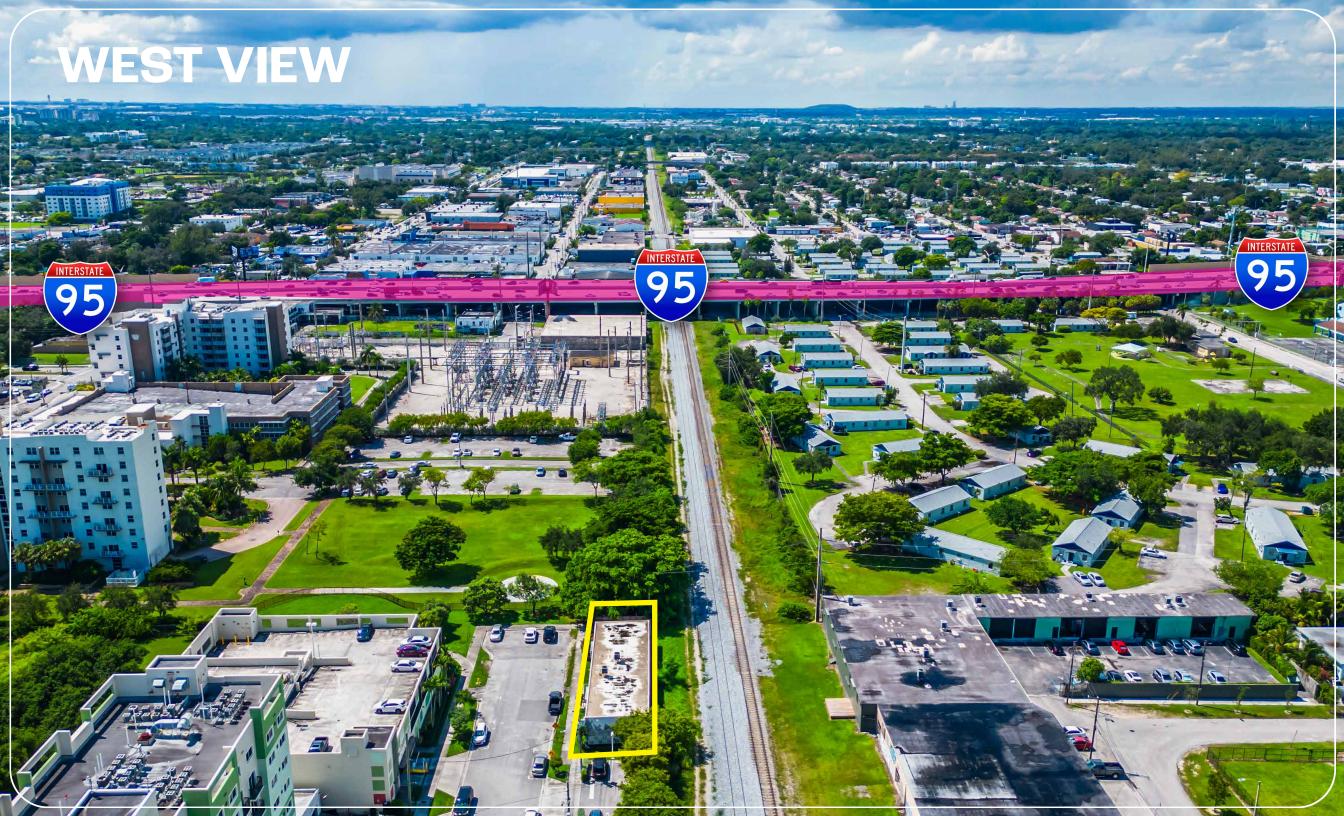

deal choice for an owner-user looking to establish or expand their business presence. Located in a thriving business district with excellent visibility, this property offers endless opportunities for customization, whether you envision it as a retail space, office, showroom, or a combination of uses.

With ample on-site parking, convenient access to major roadways, and a bustling neighborhood with a diverse customer base, this property is a strategic investment for those seeking a vibrant commercial setting. Take advantage of this opportunity to shape this well-maintained space into your business's perfect home. Contact us today to explore the potential of 311 NW 72nd Terrace and join the flourishing business community in this sought-after location.















# BIRD'S EYE VIEW









# RETAIL MAP





## **NEIGHBORHOOD MAP**









### **FELIPE ESCOBAR**

Commercial Advisor 754 304 3129 Felipe@ApexCapitalRealty.com

#### **ADRIANO SALUCCI**

Commercial Advisor 305 340 3584 Adriano@ApexCapitalRealty.com

> 561 NE 79 ST, Suite 420 Miami Fl 33138 305 570 2600 www.apexcapitalrealty.com