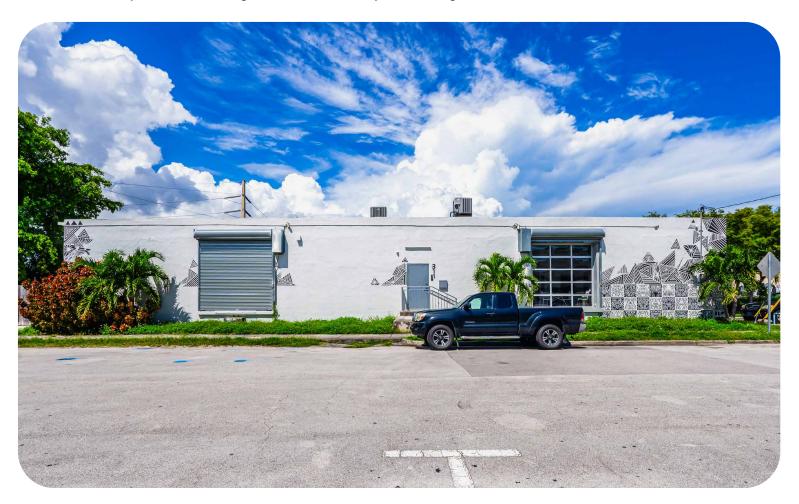

APEX Capital Realty is proud to present a prime commercial property boasting 3,000 square feet of versatile space, making it an ideal choice for an owner-user looking to establish or expand their business presence. Located in a thriving business district with excellent visibility, this property offers endless opportunities for customization, whether you envision it as a retail space, office, showroom, or a combination of uses.

With ample on-site parking, convenient access to major roadways, and a bustling neighborhood with a diverse customer base, this property is a strategic investment for those seeking a vibrant commercial setting. Take advantage of this opportunity to shape this well-maintained space into your business's perfect home. Contact us today to explore the potential of 311 NW 72nd Terrace and join the flourishing business community in this sought-after location.