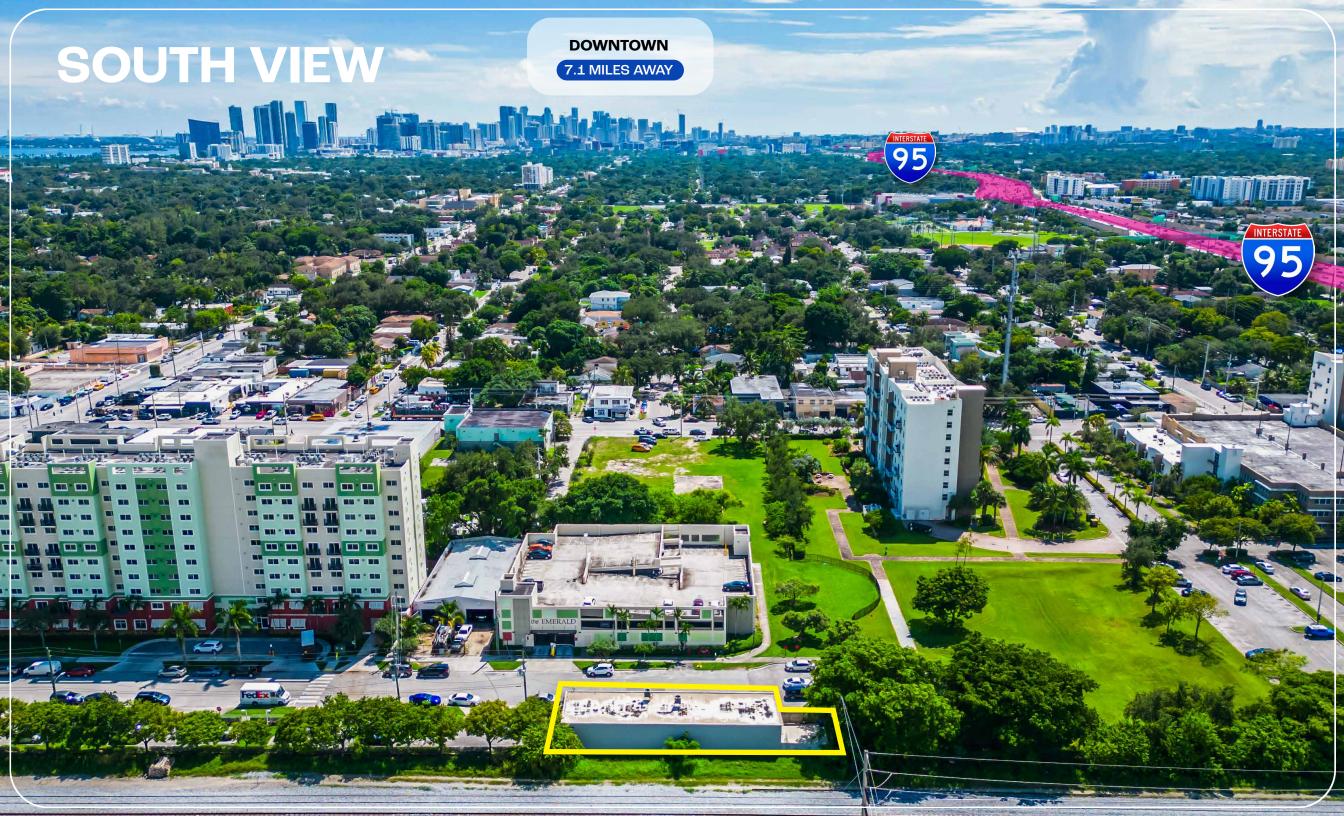

ideal choice for an owner-user looking to establish or expand their business presence. Located in a thriving business district with excellent visibility, this property offers endless opportunities for customization, whether you envision it as a retail space, office, showroom, or a combination of uses.

With ample on-site parking, convenient access to major roadways, and a bustling neighborhood with a diverse customer base, this property is a strategic investment for those seeking a vibrant commercial setting. Take advantage of this opportunity to shape this well-maintained space into your business's perfect home. Contact us today to explore the potential of 311 NW 72nd Terrace and join the flourishing business community in this sought-after location.















# BIRD'S EYE VIEW









# RETAIL MAP





## **NEIGHBORHOOD MAP**









### **FELIPE ESCOBAR**

Commercial Advisor 754 304 3129 Felipe@ApexCapitalRealty.com

#### **ADRIANO SALUCCI**

Commercial Advisor 305 340 3584 Adriano@ApexCapitalRealty.com

> 561 NE 79 ST, Suite 420 Miami Fl 33138 305 570 2600 www.apexcapitalrealty.com