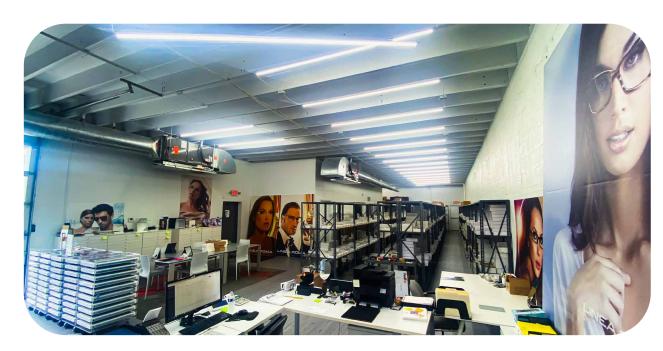

## **OFFERING SUMMARY**

311 NW 72 TER, MIAMI, FL 33150

| 3,000 SF                                                                                                                                                   |
|------------------------------------------------------------------------------------------------------------------------------------------------------------|
| 3,892 SF                                                                                                                                                   |
| 1959                                                                                                                                                       |
| D1                                                                                                                                                         |
| 12 Ft Clear                                                                                                                                                |
| Ample Parking                                                                                                                                              |
| 3 Phase                                                                                                                                                    |
| 2 Dock Height                                                                                                                                              |
| Air Conditioned / 2 Restrooms,<br>Kitchen                                                                                                                  |
| Auto-Related Commercial<br>Estab., Entertainment<br>Establishment, Food Service<br>Establishment, General<br>Commercial, Storage/<br>Distribution Facility |
| \$1,650,000                                                                                                                                                |
|                                                                                                                                                            |

APEX Capital Realty is proud to present a prime commercial property boasting 3,000 square feet of versatile space, making it an ideal choice for an owner-user looking to establish or expand their business presence. Located in a thriving business district with excellent visibility, this property offers endless opportunities for customization, whether you envision it as a retail space, office, showroom, or a combination of uses.