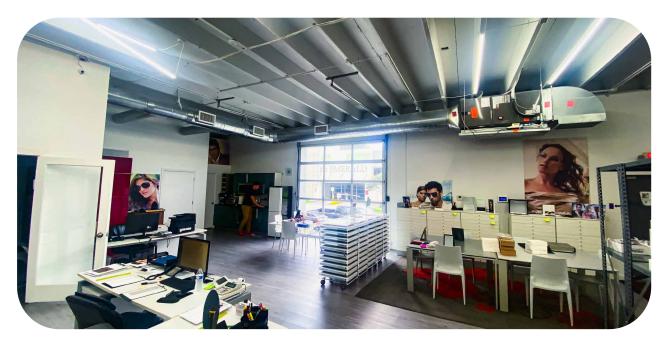

## **OFFERING SUMMARY**

311 NW 72 TER, MIAMI, FL 33150

| 3,000 SF                                                                                                                                                   |
|------------------------------------------------------------------------------------------------------------------------------------------------------------|
| 3,892 SF                                                                                                                                                   |
| 1959                                                                                                                                                       |
| D1                                                                                                                                                         |
| 12 Ft Clear                                                                                                                                                |
| Ample Parking                                                                                                                                              |
| 3 Phase                                                                                                                                                    |
| 2 Dock Height                                                                                                                                              |
| Air Conditioned / 2 Restrooms,<br>Kitchen                                                                                                                  |
| Auto-Related Commercial<br>Estab., Entertainment<br>Establishment, Food Service<br>Establishment, General<br>Commercial, Storage/<br>Distribution Facility |
| \$1,650,000                                                                                                                                                |
|                                                                                                                                                            |

APEX Capital Realty is proud to present a prime commercial property boasting 3,000 square feet of versatile space, making it an ideal choice for an owner-user looking to establish or expand their business presence. Located in a thriving business district with excellent visibility, this property offers endless opportunities for customization, whether you envision it as a retail space, office, showroom, or a combination of uses.