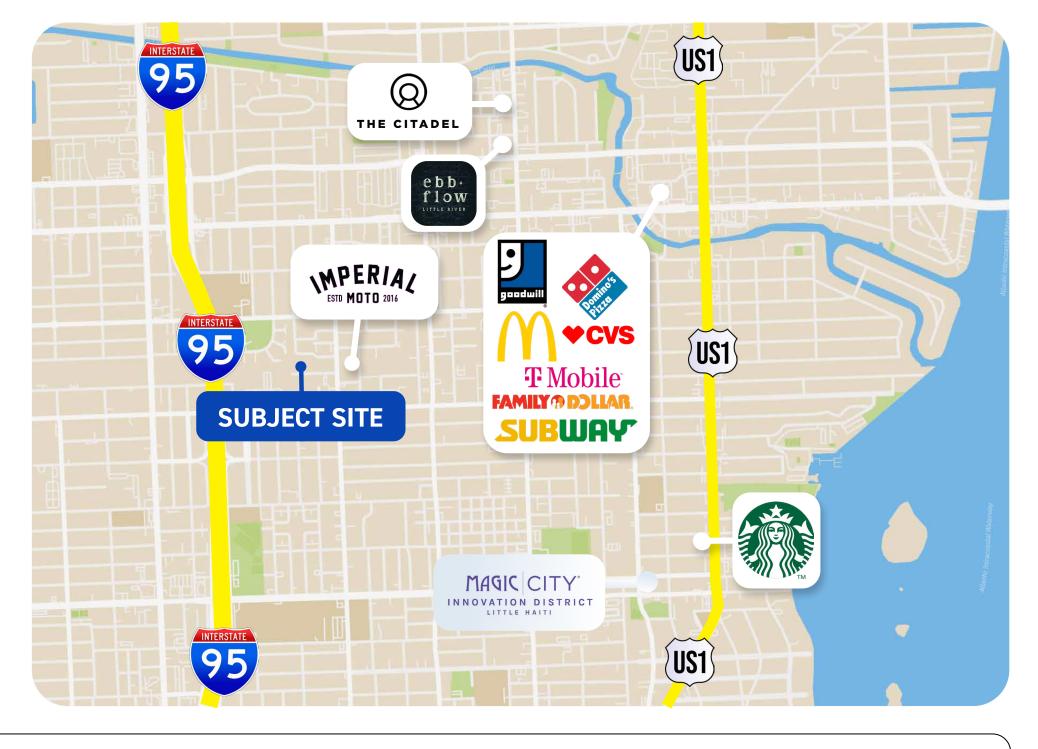

an owner-user looking to establish or expand their business presence. Located in a thriving business district with excellent visibility, this property offers endless opportunities for customization, whether you envision it as a retail space, office, showroom, or a combination of uses.

With ample on-site parking, convenient access to major roadways, and a bustling neighborhood with a diverse customer base, this property is a strategic investment for those seeking a vibrant commercial setting. Take advantage of this opportunity to shape this well-maintained space into your business's perfect home. Contact us today to explore the potential of 311 NW 72nd Terrace and join the flourishing business community in this sought-after location.















# BIRD'S EYE VIEW









# RETAIL MAP





## **NEIGHBORHOOD MAP**









### **FELIPE ESCOBAR**

Commercial Advisor 754 304 3129 Felipe@ApexCapitalRealty.com

#### **ADRIANO SALUCCI**

Commercial Advisor 305 340 3584 Adriano@ApexCapitalRealty.com

> 561 NE 79 ST, Suite 420 Miami Fl 33138 305 570 2600 www.apexcapitalrealty.com