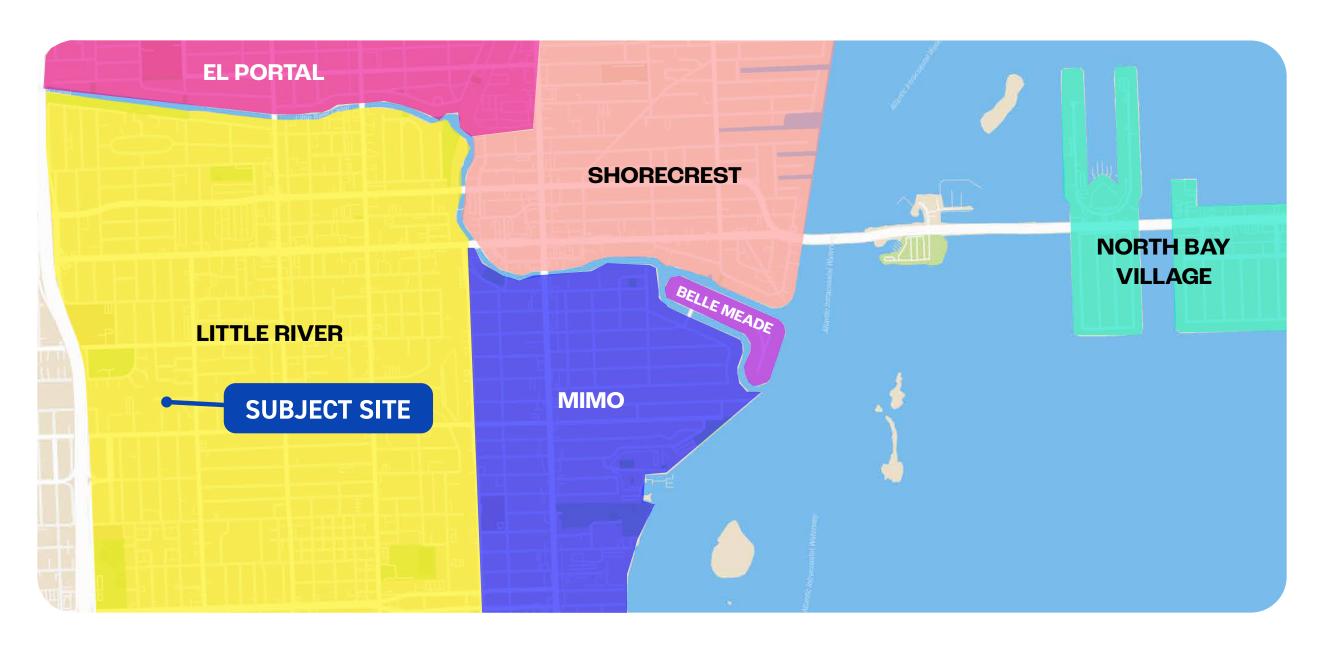

blish or expand their business presence. Located in a thriving business district with excellent visibility, this property offers endless opportunities for customization, whether you envision it as a retail space, office, showroom, or a combination of uses.

With ample on-site parking, convenient access to major roadways, and a bustling neighborhood with a diverse customer base, this property is a strategic investment for those seeking a vibrant commercial setting. Take advantage of this opportunity to shape this well-maintained space into your business's perfect home. Contact us today to explore the potential of 311 NW 72nd Terrace and join the flourishing business community in this sought-after location.















# BIRD'S EYE VIEW









# RETAIL MAP





## **NEIGHBORHOOD MAP**









### **FELIPE ESCOBAR**

Commercial Advisor 754 304 3129 Felipe@ApexCapitalRealty.com

#### **ADRIANO SALUCCI**

Commercial Advisor 305 340 3584 Adriano@ApexCapitalRealty.com

> 561 NE 79 ST, Suite 420 Miami Fl 33138 305 570 2600 www.apexcapitalrealty.com