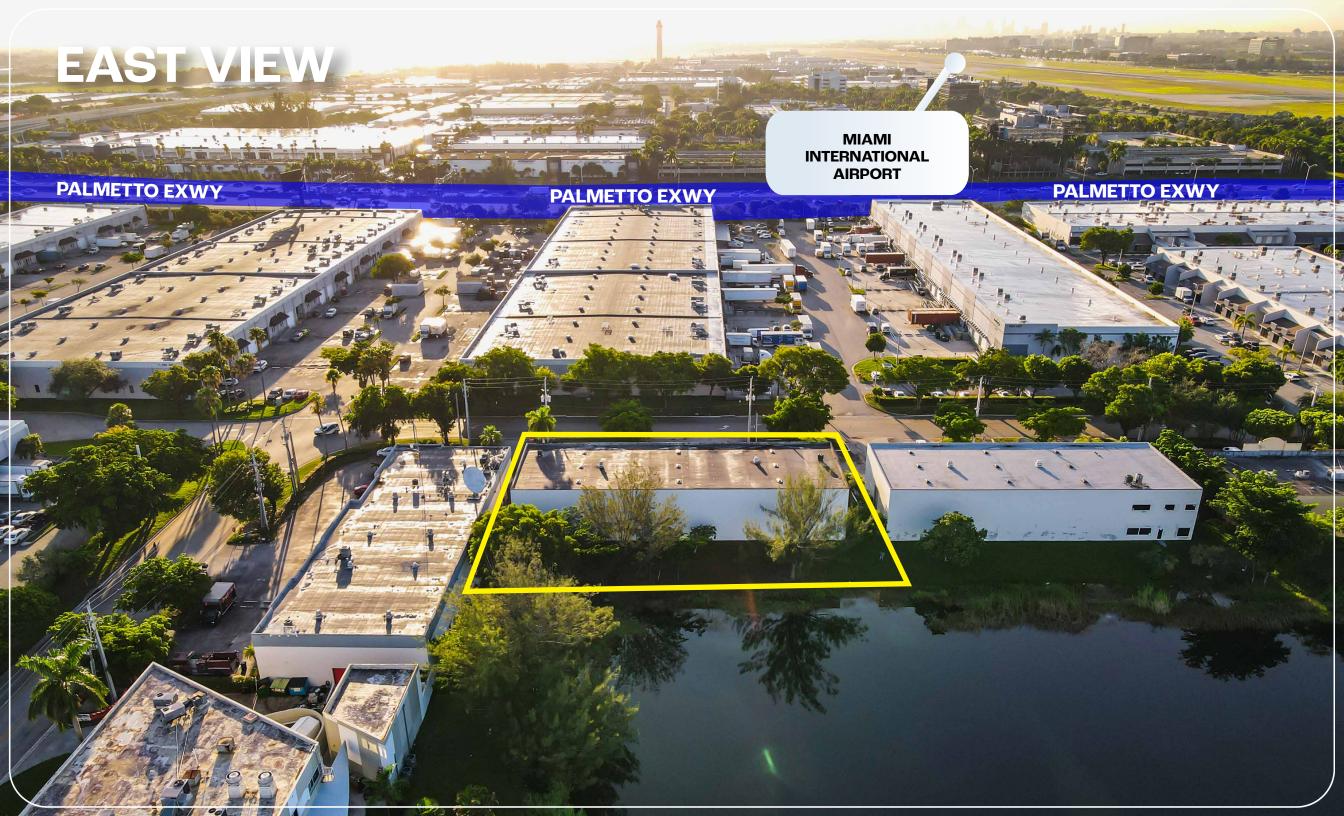

# RETAIL MAP

This information has been obtained from sources believed reliable. We have not verified it and make no guarantee, warranty or representation about it. ©2023-2024 APEX CAPITAL REALTY LLC.

About the Area

#### DORAL

Situated at 2080 NW 79th Ave, Doral, FL 33122, this industrial warehouse benefits from a highly advantageous location in a thriving commercial area. Doral is renowned for its robust business community and strategic positioning, offering easy access to major transportation arteries and a wide range of amenities. The property enjoys close proximity to prominent highways, such as the Palmetto Expressway (SR 826) and the Dolphin Expressway (SR 836), facilitating seamless connections to Miami International Airport, downtown Miami, and other key areas of South Florida.