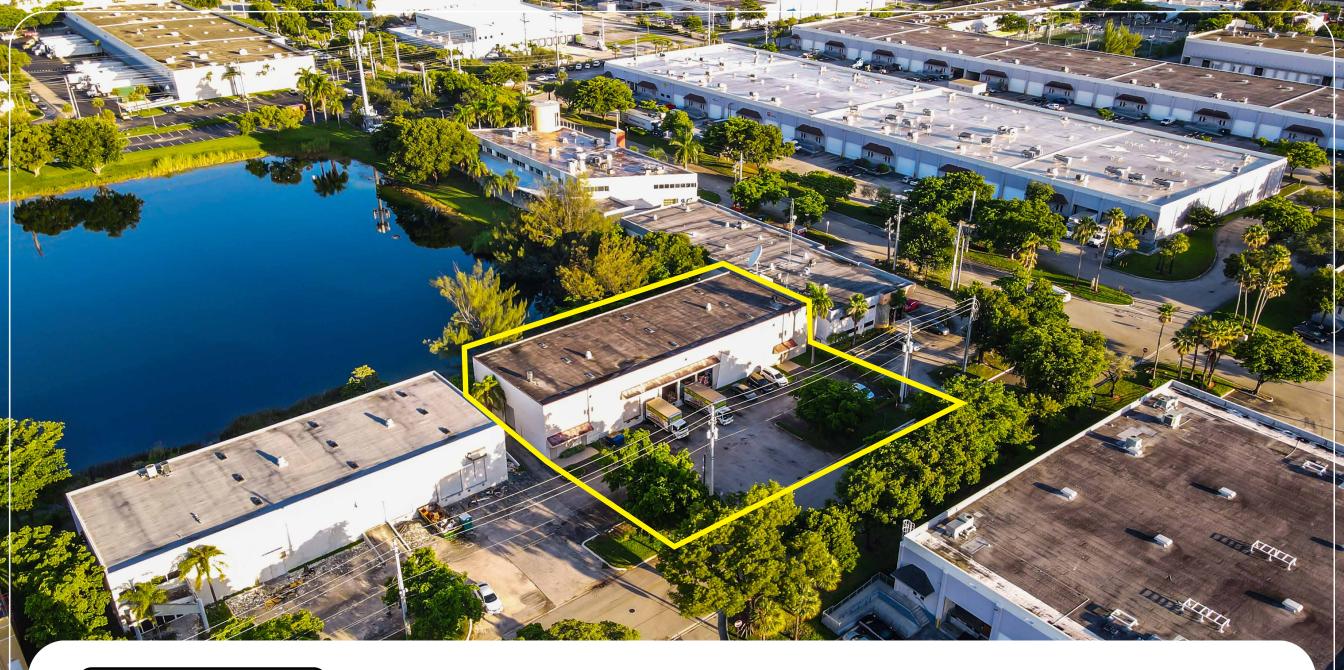

## 2080 NW 79TH AVE

DORAL, FL 33122

Learns M

(P)

INDUSTRIAL WAREHOUSE

### **OFFERING SUMMARY**

2080 NW 79TH AVE, DORAL, FL 33122

| 10,005 SF              |
|------------------------|
| 22,729 SF              |
| 22 FT                  |
| 13 Spaces              |
| Ι                      |
| 1995                   |
| \$11,000 (Gross) (MTM) |
| 5 Dock Height / 1 Ramp |
| 3 Phase                |
| \$3,500,000            |
|                        |

APEX Capital Realty is delighted to present an industrial warehouse sitting on a 22,729-square-foot lot. With a total building area of 10,005 square feet, this property offers ample space to accommodate various business needs.