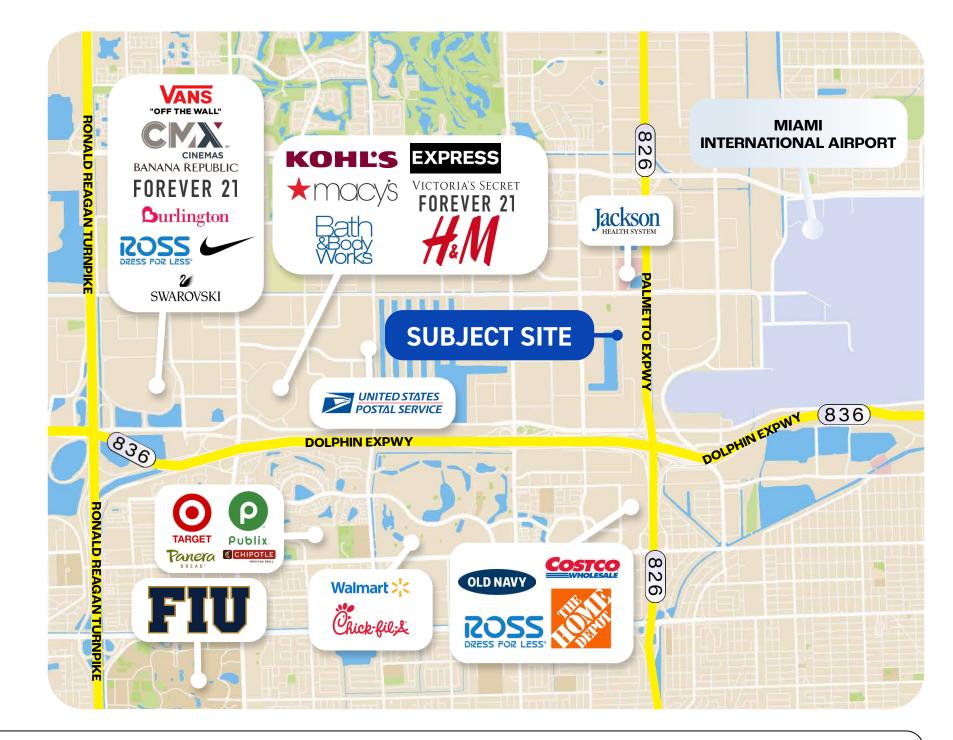

# RETAIL MAP

This information has been obtained from sources believed reliable. We have not verified it and make no guarantee, warranty or representation about it. ©2023-2024 APEX CAPITAL REALTY LLC.

About the Area

#### DORAL

Situated at 2080 NW 79th Ave, Doral, FL 33122, this industrial warehouse benefits from a highly advantageous location in a thriving commercial area. Doral is renowned for its robust business community and strategic positioning, offering easy access to major transportation arteries and a wide range of amenities. The property enjoys close proximity to prominent highways, such as the Palmetto Expressway (SR 826) and the Dolphin Expressway (SR 836), facilitating seamless connections to Miami International Airport, downtown Miami, and other key areas of South Florida.

Doral's reputation as a hub for international trade and commerce makes it a highly sought-after location for businesses seeking to expand their global reach. With its strategic position and well-developed infrastructure, Doral continues to attract a diverse range of industries, solidifying its status as a premier destination for commercial success.