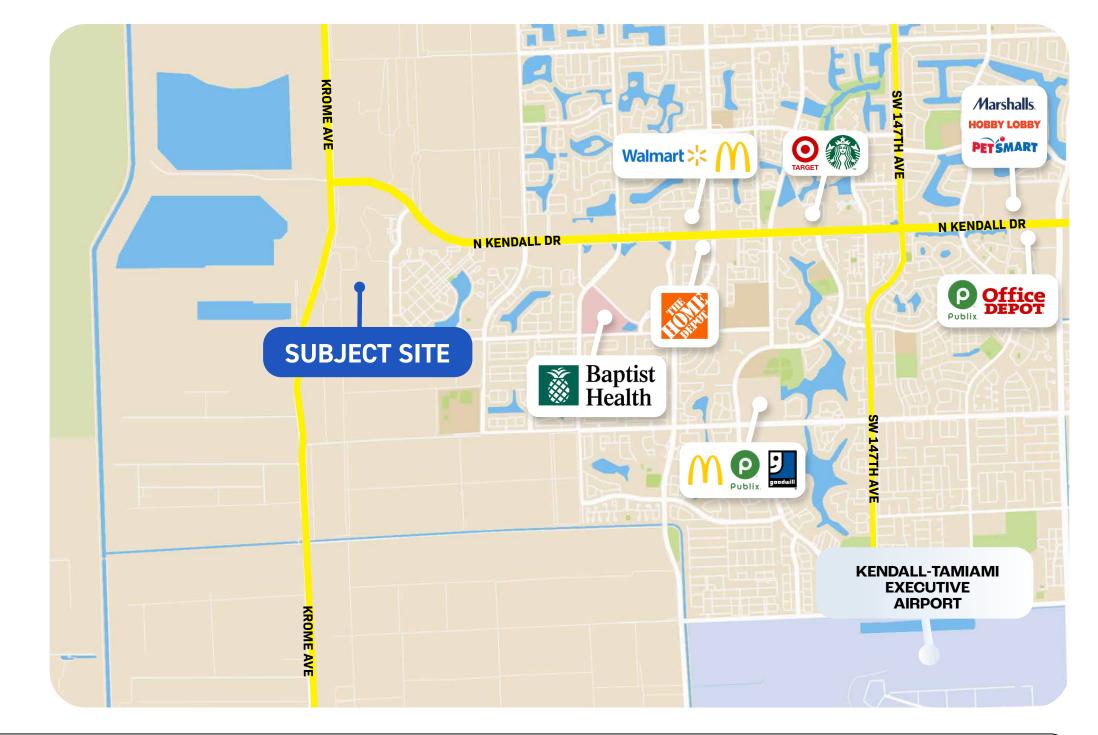

## AREA MAP

US1: 10 Miles

• FL Turnpike: 5 Miles

• Kendall-Tamiami Executive Airport: 7.8 Miles

Doral: 18 Miles

• Hialeah: 25 Miles

Downtown: 20 Miles

\*The property abuts MDX's proposed project for the southwest extension of the SR 836/Dolphin Expressway.