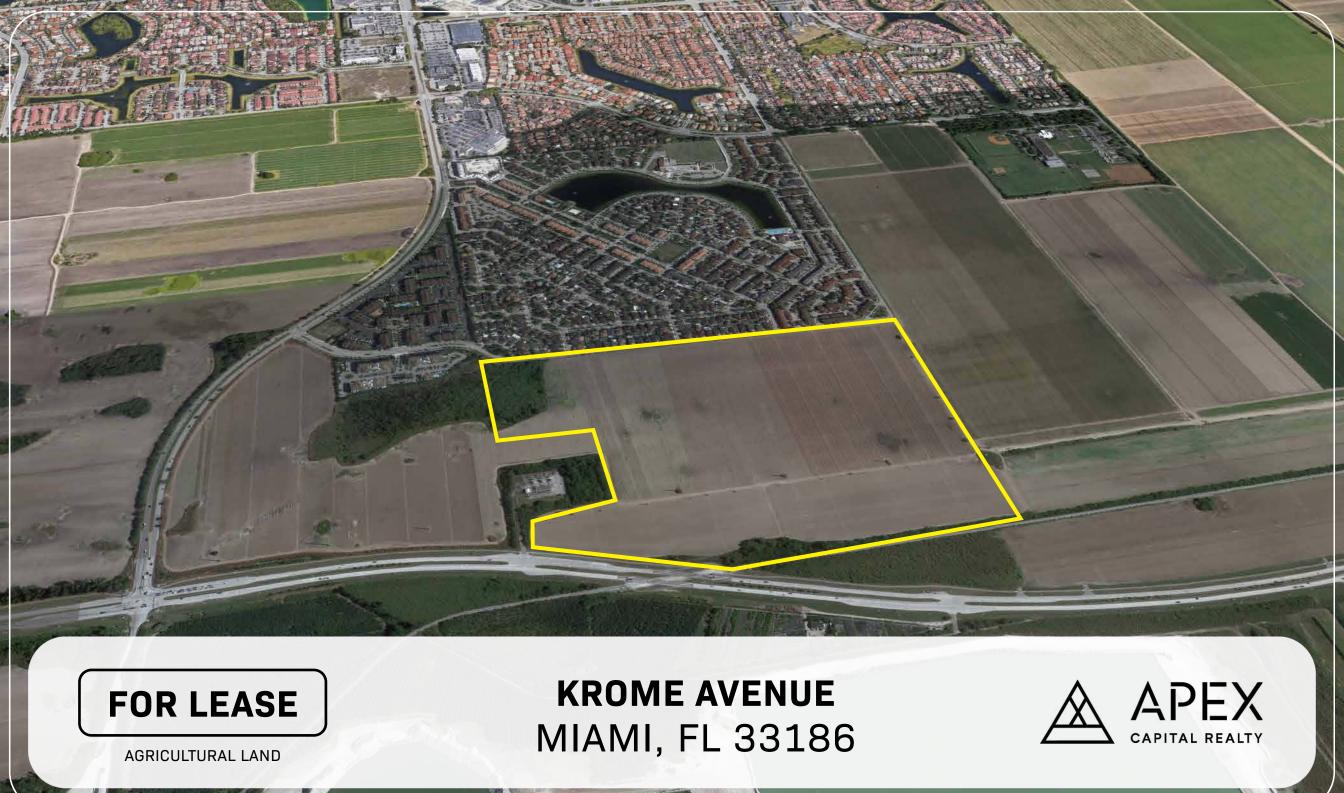

### KROME AVE & SW 172ND AVE MIAMI, FL 33186

| Leaseable Area    | 4,423,866 SF (±101 Acres) |
|-------------------|---------------------------|
| Zoning            | AU- 9000 AGRICULTURE      |
| Folio No.         | 30-5906-000-0023          |
| Land Use          | Agricultural              |
| Terms Considered* | 1-3 Year Lease            |
| Asking Price      | Please Inquire            |

US1: 10 Miles

• FL Turnpike: 5 Miles

• Kendall-Tamiami Executive Airport: 7.8 Miles

Doral: 18 Miles

• Hialeah: 25 Miles

Downtown: 20 Miles

\*The property abuts MDX's proposed project for the southwest extension of the SR 836/Dolphin Expressway.

APEX is pleased to offer the opportunity to lease  $\pm 101$  acres of agricultural land located off SW 177th Avenue (Krome Avenue) & SW 172nd Ave, running with the proposed SR-836 extension. The current zoning is AU (Agricultural Zoning).

## AREA MAP