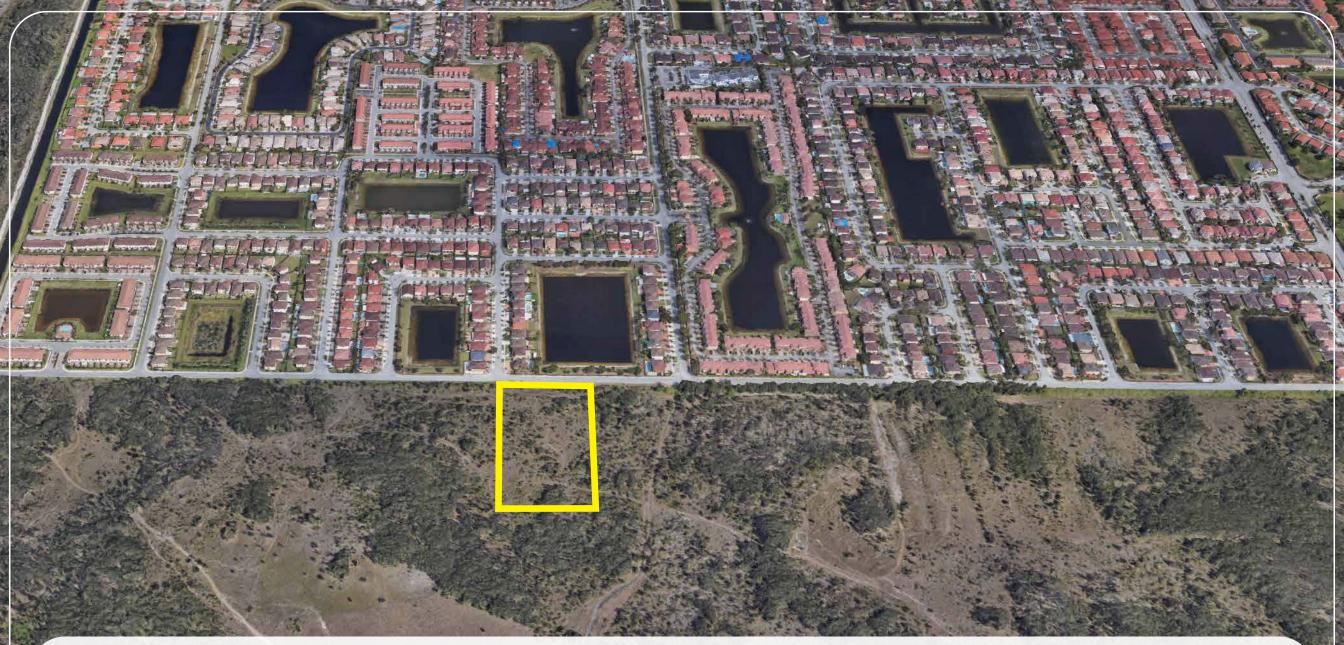

### **PROPERTY DESCRIPTION**

SW 167TH AVE & SW 45TH ST, MIAMI, FL 33186

| Lot Size     | 217,800 SF (5 Acres) |
|--------------|----------------------|
| Zoning       | AU- 9000 AGRICULTURE |
| Folio No.    | 30-4919-001-0320     |
| Land Use     | Agricultural         |
| Asking Price | Please Inquire       |

- Palmetto Expy: 9 Miles
- FL Turnpike: 5.5 Miles
- Kendall-Tamiami Executive Airport: 8 Miles
- Coral Gables: 14 Miles
- Doral: 14 Miles
- Hialeah: 21 Miles
- Downtown Miami: 22 Miles

APEX is pleased to offer the opportunity to purchase 5 acres of agricultural land located off SW 167th Avenue & SW 45th Street in the Woodland Estates neighborhood. The current zoning is AU (Agricultural Zoning).

Also available is the 7.5 acres adjacent lot (Folio: 30-4919-001-0170). Opportunity to assemble a total of 12.5 acres of land.

This information has been obtained from sources believed reliable. We have not verified it and make no quarantee, warranty or representation about it. @2023-2024 APEX CAPITAL REALTY LLC.