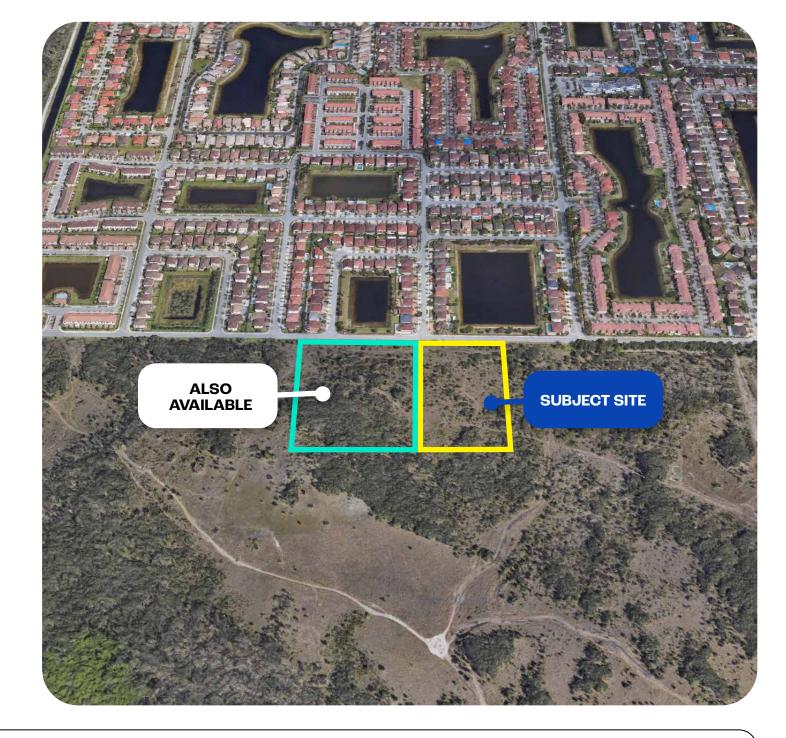

Also available is the 7.5 acres adjacent lot (Folio: 30-4919-001-0170). Opportunity to assemble a total of 12.5 acres of land.

This information has been obtained from sources believed reliable. We have not verified it and make no quarantee, warranty or representation about it. @2023-2024 APEX CAPITAL REALTY LLC.

# POTENTIAL ASSEMBLAGE OVERVIEW

| Lot Size  | 217,800 SF (5 Acres) |
|-----------|----------------------|
| Zoning    | AU- 9000 AGRICULTURE |
| Folio No. | 30-4919-001-0320     |
| Land Use  | Agricultural         |

| Lot Size  | 326,700 SF (7.5 Acres)                  |
|-----------|-----------------------------------------|
| Zoning    | GU- 8900 - INTERIM-AWAIT<br>SPECIFIC ZO |
| Folio No. | 30-4919-001-0170                        |
| Land Use  | Spec Land / Agricultural                |