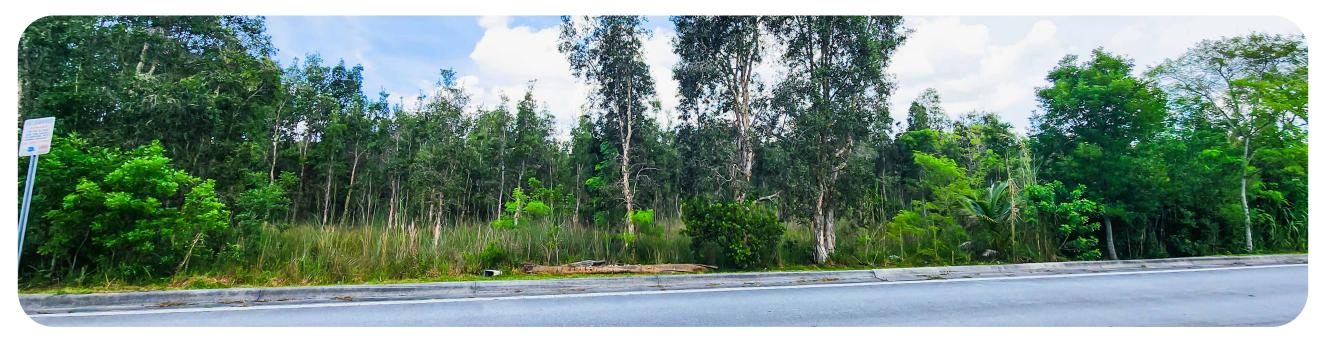

### **PROPERTY DESCRIPTION**

SW 167TH AVE & SW 45TH ST, MIAMI, FL 33186

| Lot Size     | 217,800 SF (5 Acres) |
|--------------|----------------------|
| Zoning       | AU- 9000 AGRICULTURE |
| Folio No.    | 30-4919-001-0320     |
| Land Use     | Agricultural         |
| Asking Price | Please Inquire       |

- Palmetto Expy: 9 Miles
- FL Turnpike: 5.5 Miles
- Kendall-Tamiami Executive Airport: 8 Miles
- Coral Gables: 14 Miles
- Doral: 14 Miles
- Hialeah: 21 Miles
- Downtown Miami: 22 Miles

APEX is pleased to offer the opportunity to purchase 5 acres of agricultural land located off SW 167th Avenue & SW 45th Street in the Woodland Estates neighborhood. The current zoning is AU (Agricultural Zoning).