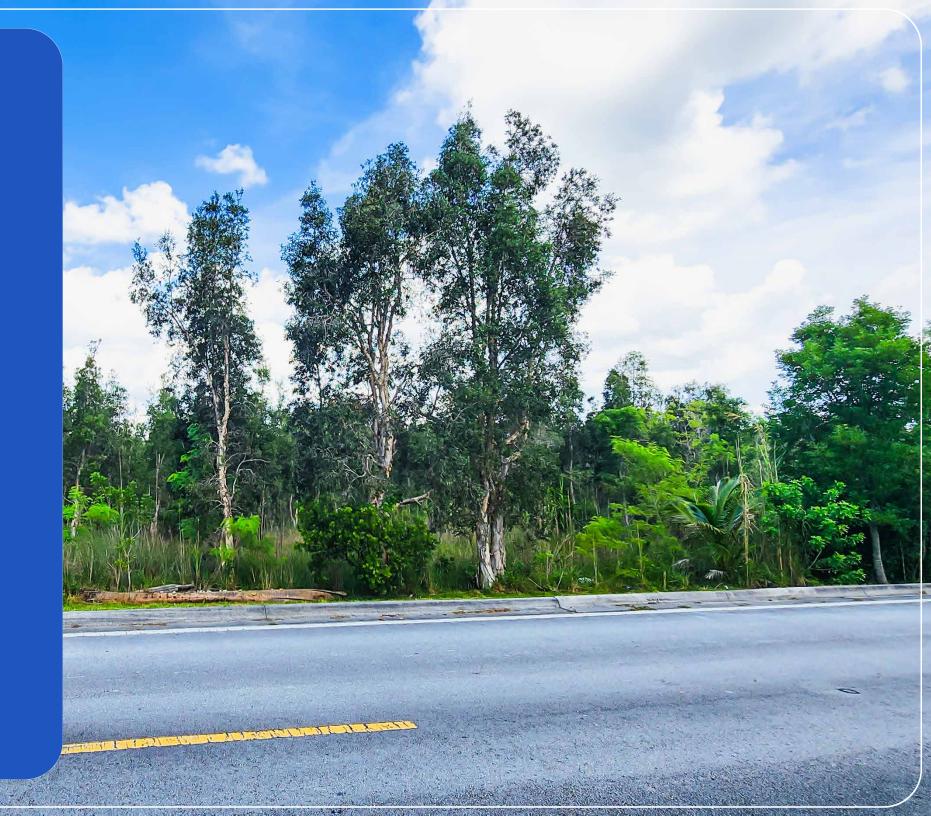

- Palmetto Expy: 9 Miles
- FL Turnpike: 5.5 Miles
- Kendall-Tamiami Executive Airport: 8 Miles
- Coral Gables: 14 Miles
- Doral: 14 Miles
- Hialeah: 21 Miles
- Downtown Miami: 22 Miles

APEX is pleased to offer the opportunity to purchase 5 acres of agricultural land located off SW 167th Avenue & SW 45th Street in the Woodland Estates neighborhood. The current zoning is AU (Agricultural Zoning).

Also available is the 7.5 acres adjacent lot (Folio: 30-4919-001-0170). Opportunity to assemble a total of 12.5 acres of land.

This information has been obtained from sources believed reliable. We have not verified it and make no quarantee, warranty or representation about it. @2023-2024 APEX CAPITAL REALTY LLC.