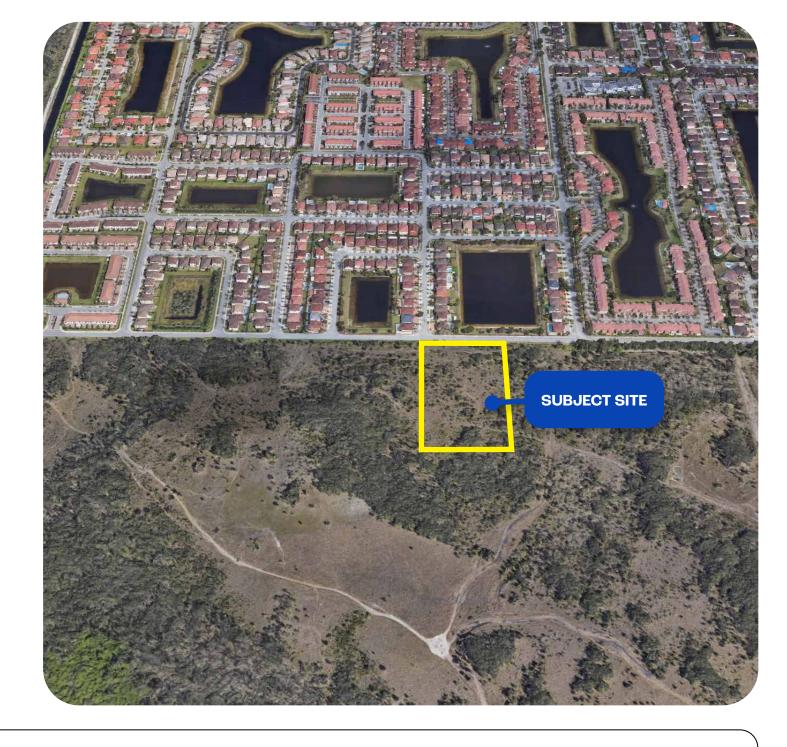

### PROPERTY DESCRIPTION

**SW 167TH AVE & SW 45TH ST, MIAMI, FL 33186** 

| Lot Size     | 217,800 SF (5 Acres) |
|--------------|----------------------|
| Zoning       | AU- 9000 AGRICULTURE |
| Folio No.    | 30-4919-001-0320     |
| Land Use     | Agricultural         |
| Asking Price | Please Inquire       |

Palmetto Expy: 9 Miles

• FL Turnpike: 5.5 Miles

Kendall-Tamiami Executive Airport: 8 Miles

• Coral Gables: 14 Miles

Doral: 14 Miles

Hialeah: 21 Miles

Downtown Miami: 22 Miles

APEX is pleased to offer the opportunity to purchase 5 acres of agricultural land located off SW 167th Avenue & SW 45th Street in the Woodland Estates neighborhood. The current zoning is AU (Agricultural Zoning).

## **OVERVIEW**

| Lot Size  | 217,800 SF (5 Acres) |
|-----------|----------------------|
| Zoning    | AU- 9000 AGRICULTURE |
| Folio No. | 30-4919-001-0320     |
| Land Use  | Agricultural         |