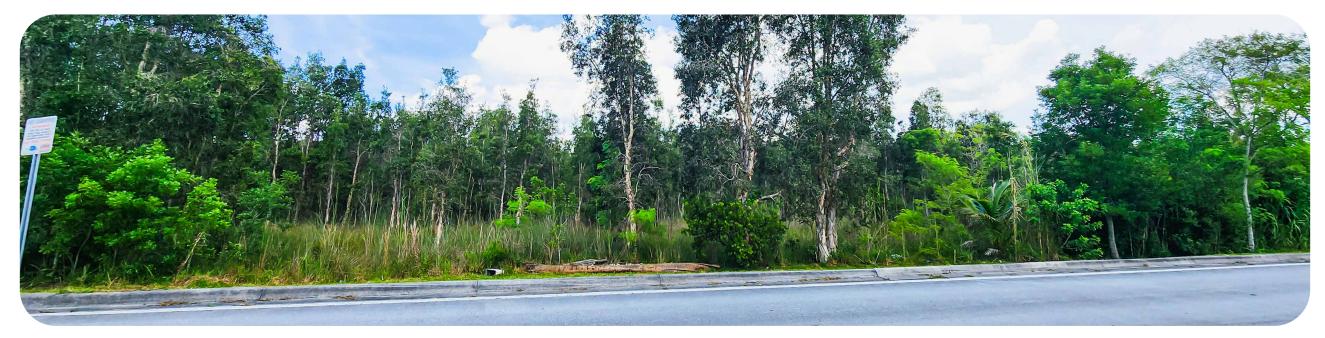

### PROPERTY DESCRIPTION

**SW 167TH AVE & SW 45TH ST, MIAMI, FL 33186** 

| Lot Size     | 217,800 SF (5 Acres) |
|--------------|----------------------|
| Zoning       | AU- 9000 AGRICULTURE |
| Folio No.    | 30-4919-001-0320     |
| Land Use     | Agricultural         |
| Asking Price | Please Inquire       |

Palmetto Expy: 9 Miles

• FL Turnpike: 5.5 Miles

Kendall-Tamiami Executive Airport: 8 Miles

• Coral Gables: 14 Miles

Doral: 14 Miles

Hialeah: 21 Miles

Downtown Miami: 22 Miles

APEX is pleased to offer the opportunity to purchase 5 acres of agricultural land located off SW 167th Avenue & SW 45th Street in the Woodland Estates neighborhood. The current zoning is AU (Agricultural Zoning).

## **OVERVIEW**

| Lot Size  | 217,800 SF (5 Acres) |
|-----------|----------------------|
| Zoning    | AU- 9000 AGRICULTURE |
| Folio No. | 30-4919-001-0320     |
| Land Use  | Agricultural         |