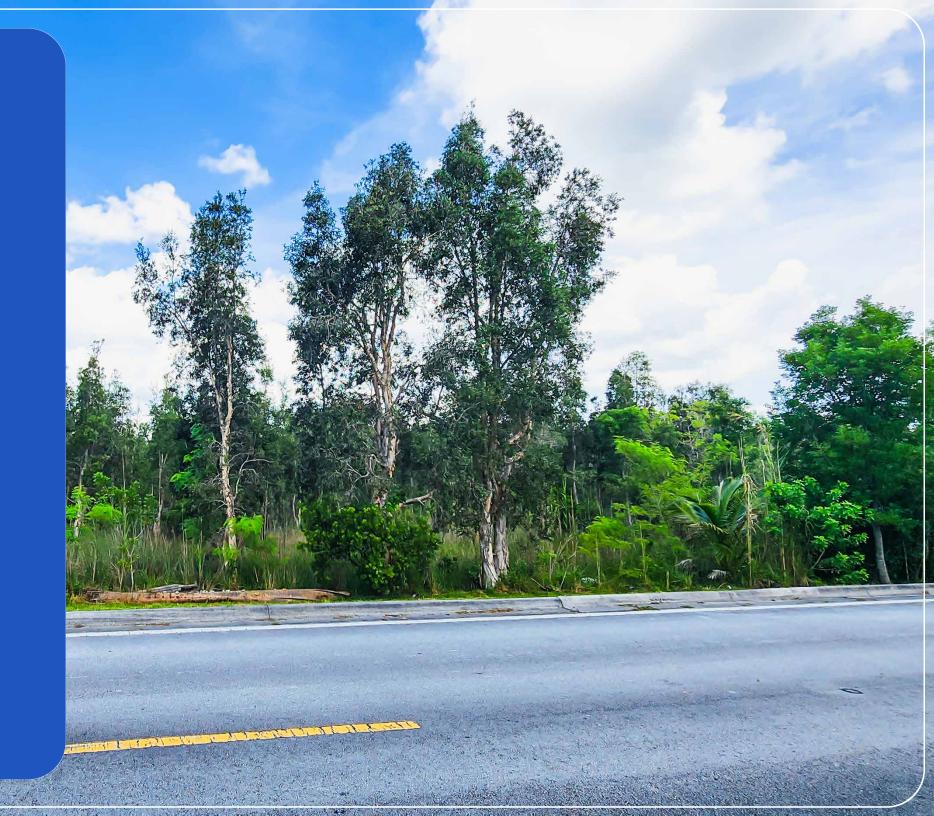

### PROPERTY DESCRIPTION

**SW 167TH AVE & SW 45TH ST, MIAMI, FL 33186** 

| Lot Size     | 217,800 SF (5 Acres) |
|--------------|----------------------|
| Zoning       | AU- 9000 AGRICULTURE |
| Folio No.    | 30-4919-001-0320     |
| Land Use     | Agricultural         |
| Asking Price | Please Inquire       |

Palmetto Expy: 9 Miles

• FL Turnpike: 5.5 Miles

Kendall-Tamiami Executive Airport: 8 Miles

• Coral Gables: 14 Miles

Doral: 14 Miles

Hialeah: 21 Miles

Downtown Miami: 22 Miles

APEX is pleased to offer the opportunity to purchase 5 acres of agricultural land located off SW 167th Avenue & SW 45th Street in the Woodland Estates neighborhood. The current zoning is AU (Agricultural Zoning).

## **OVERVIEW**

| Lot Size  | 217,800 SF (5 Acres) |
|-----------|----------------------|
| Zoning    | AU- 9000 AGRICULTURE |
| Folio No. | 30-4919-001-0320     |
| Land Use  | Agricultural         |