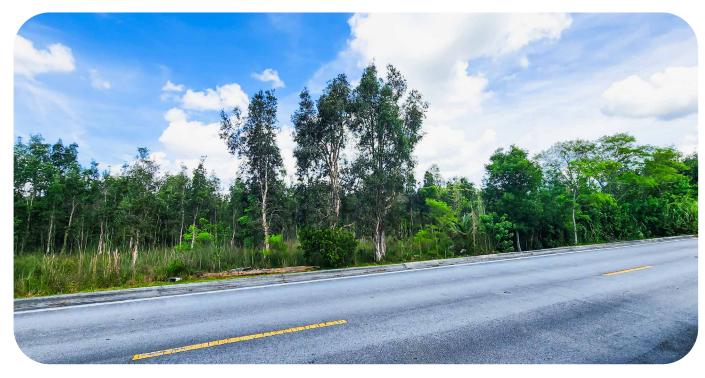

### PROPERTY DESCRIPTION

**SW 167TH AVE & SW 45TH ST, MIAMI, FL 33186** 

| Lot Size     | 217,800 SF (5 Acres) |
|--------------|----------------------|
| Zoning       | AU- 9000 AGRICULTURE |
| Folio No.    | 30-4919-001-0320     |
| Land Use     | Agricultural         |
| Asking Price | Please Inquire       |

Palmetto Expy: 9 Miles

• FL Turnpike: 5.5 Miles

Kendall-Tamiami Executive Airport: 8 Miles

• Coral Gables: 14 Miles

Doral: 14 Miles

Hialeah: 21 Miles

Downtown Miami: 22 Miles

APEX is pleased to offer the opportunity to purchase 5 acres of agricultural land located off SW 167th Avenue & SW 45th Street in the Woodland Estates neighborhood. The current zoning is AU (Agricultural Zoning).

## **OVERVIEW**

| Lot Size  | 217,800 SF (5 Acres) |
|-----------|----------------------|
| Zoning    | AU- 9000 AGRICULTURE |
| Folio No. | 30-4919-001-0320     |
| Land Use  | Agricultural         |