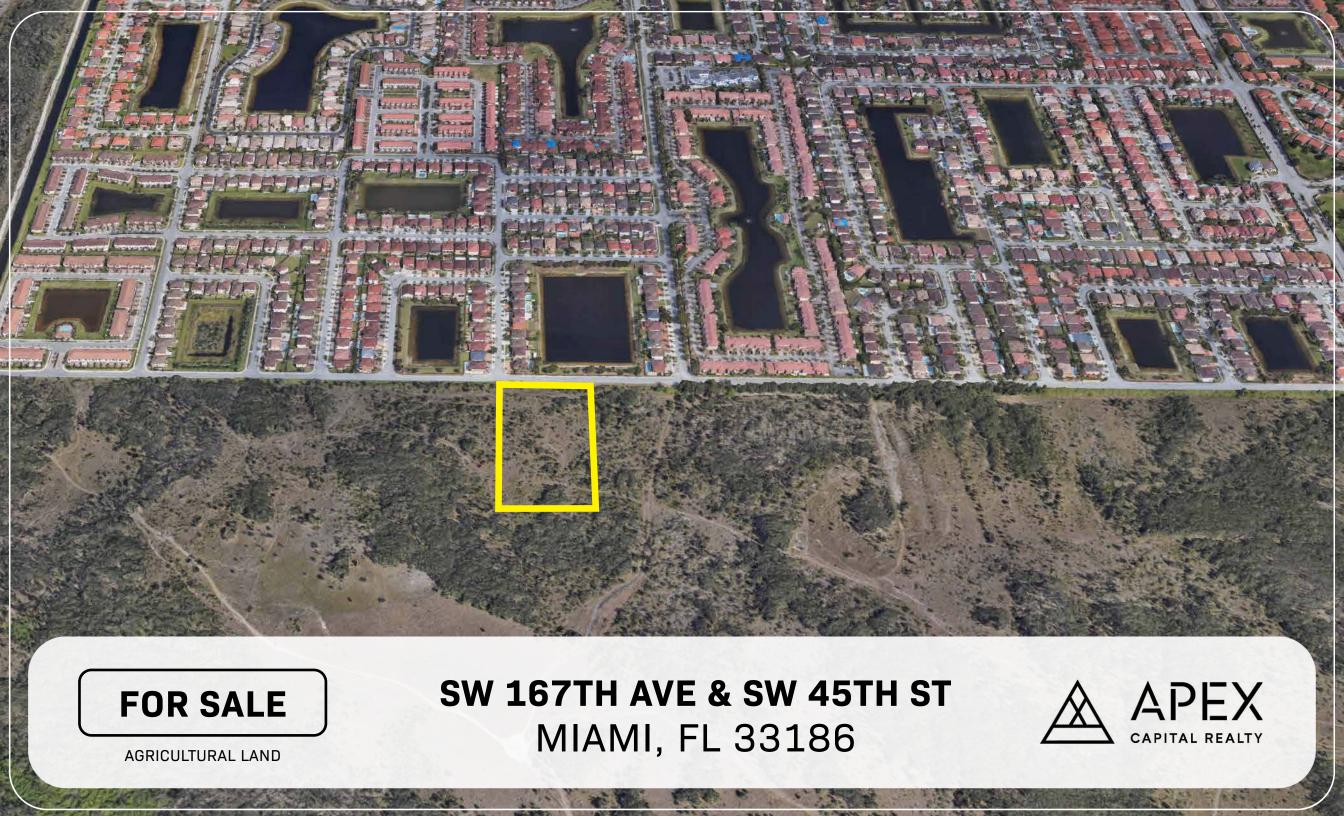

### PROPERTY DESCRIPTION

**SW 167TH AVE & SW 45TH ST, MIAMI, FL 33186** 

| Lot Size     | 217,800 SF (5 Acres) |
|--------------|----------------------|
| Zoning       | AU- 9000 AGRICULTURE |
| Folio No.    | 30-4919-001-0320     |
| Land Use     | Agricultural         |
| Asking Price | Please Inquire       |

Palmetto Expy: 9 Miles

• FL Turnpike: 5.5 Miles

Kendall-Tamiami Executive Airport: 8 Miles

• Coral Gables: 14 Miles

Doral: 14 Miles

Hialeah: 21 Miles

Downtown Miami: 22 Miles

APEX is pleased to offer the opportunity to purchase 5 acres of agricultural land located off SW 167th Avenue & SW 45th Street in the Woodland Estates neighborhood. The current zoning is AU (Agricultural Zoning).

## **OVERVIEW**

| Lot Size  | 217,800 SF (5 Acres) |
|-----------|----------------------|
| Zoning    | AU- 9000 AGRICULTURE |
| Folio No. | 30-4919-001-0320     |
| Land Use  | Agricultural         |