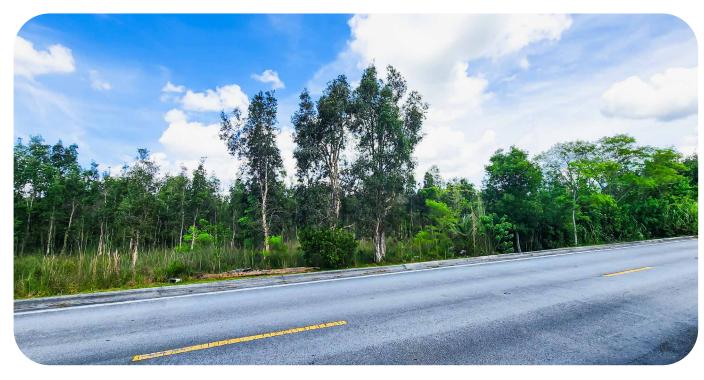

#### **SW 167TH AVE & SW 44TH LN, MIAMI, FL 33186**

| Lot Size     | 326,700 SF (7.5 Acres)                   |
|--------------|------------------------------------------|
| Zoning       | GU - 8900 - INTERIM-AWAIT<br>SPECIFIC ZO |
| Folio No.    | 30-4919-001-0170                         |
| Land Use     | Spec Land / Agricultural                 |
| Available    | Immediately                              |
| Asking Price | Please Inquire                           |

Palmetto Expy: 9 Miles

• FL Turnpike: 5.5 Miles

Kendall-Tamiami Executive Airport: 8 Miles

Coral Gables: 14 Miles

• Doral: 14 Miles

Hialeah: 21 Miles

• Downtown Miami: 22 Miles

APEX is pleased to offer the opportunity to acquire 7.5 acres of agricultural land located off SW 167th Avenue & SW 44th Ln in the Woodland Estates neighborhood. The current zoning is GU - 8900 - INTERIM-AWAIT SPECIFIC ZO.

Also available is the 5 acres adjacent lot (Folio:30-4919-001-0320). Opportunity to assemble a total of 12.5 acres of land.