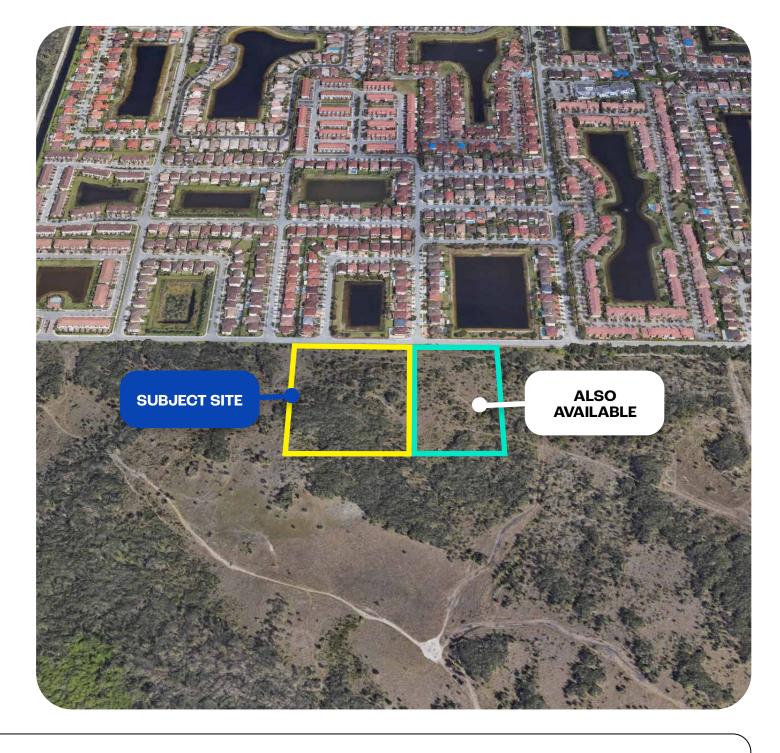

Also available is the 5 acres adjacent lot (Folio:30-4919-001-0320). Opportunity to assemble a total of 12.5 acres of land.

## POTENTIAL ASSEMBLAGE OVERVIEW

|           | 1                                       |
|-----------|-----------------------------------------|
| Lot Size  | 326,700 SF (7.5 Acres)                  |
| Zoning    | GU- 8900 - INTERIM-AWAIT<br>SPECIFIC ZO |
| Folio No. | 30-4919-001-0170                        |
| Land Use  | Spec Land / Agricultural                |
|           |                                         |

| Lot Size  | 217,800 SF (5 Acres) |
|-----------|----------------------|
| Zoning    | AU- 9000 AGRICULTURE |
| Folio No. | 30-4919-001-0320     |
| Land Use  | Agricultural         |