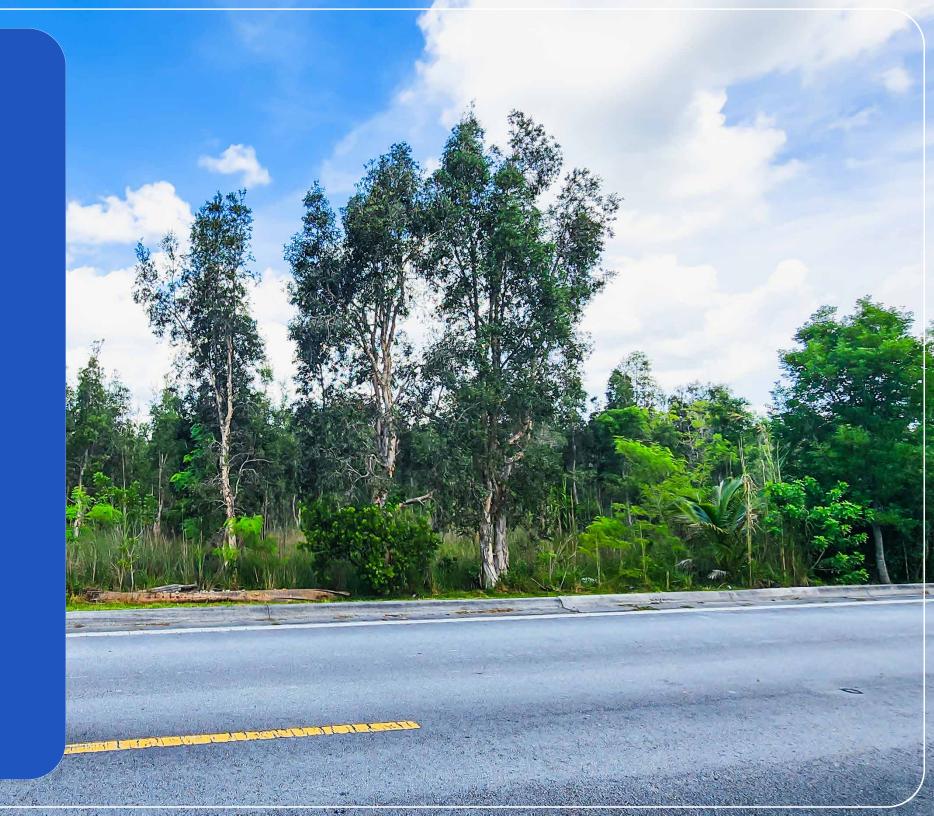

#### **SW 167TH AVE & SW 44TH LN, MIAMI, FL 33186**

| Lot Size     | 326,700 SF (7.5 Acres)                   |
|--------------|------------------------------------------|
| Zoning       | GU - 8900 - INTERIM-AWAIT<br>SPECIFIC ZO |
| Folio No.    | 30-4919-001-0170                         |
| Land Use     | Spec Land / Agricultural                 |
| Available    | Immediately                              |
| Asking Price | Please Inquire                           |

Palmetto Expy: 9 Miles

• FL Turnpike: 5.5 Miles

Kendall-Tamiami Executive Airport: 8 Miles

Coral Gables: 14 Miles

• Doral: 14 Miles

Hialeah: 21 Miles

• Downtown Miami: 22 Miles

APEX is pleased to offer the opportunity to acquire 7.5 acres of agricultural land located off SW 167th Avenue & SW 44th Ln in the Woodland Estates neighborhood. The current zoning is GU - 8900 - INTERIM-AWAIT SPECIFIC ZO.

Also available is the 5 acres adjacent lot (Folio:30-4919-001-0320). Opportunity to assemble a total of 12.5 acres of land.