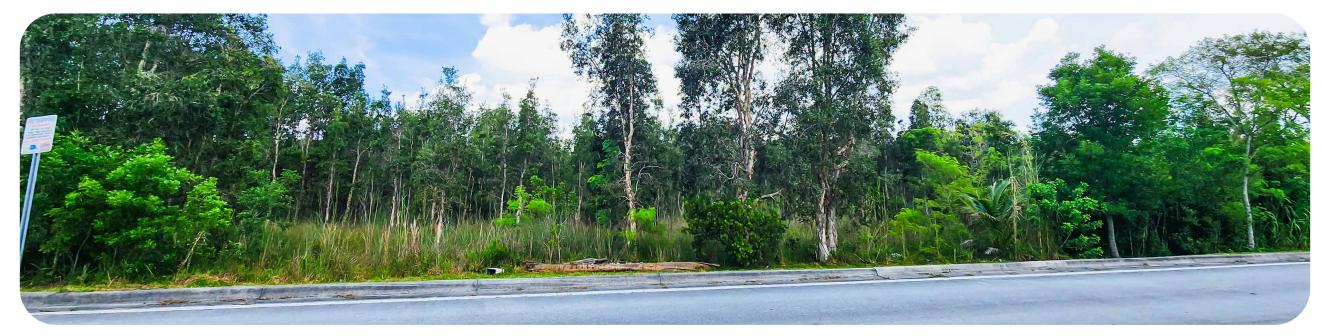

#### **SW 167TH AVE & SW 44TH LN, MIAMI, FL 33186**

| Lot Size     | 326,700 SF (7.5 Acres)                   |
|--------------|------------------------------------------|
| Zoning       | GU - 8900 - INTERIM-AWAIT<br>SPECIFIC ZO |
| Folio No.    | 30-4919-001-0170                         |
| Land Use     | Spec Land / Agricultural                 |
| Available    | Immediately                              |
| Asking Price | Please Inquire                           |

Palmetto Expy: 9 Miles

• FL Turnpike: 5.5 Miles

Kendall-Tamiami Executive Airport: 8 Miles

Coral Gables: 14 Miles

• Doral: 14 Miles

Hialeah: 21 Miles

• Downtown Miami: 22 Miles

APEX is pleased to offer the opportunity to acquire 7.5 acres of agricultural land located off SW 167th Avenue & SW 44th Ln in the Woodland Estates neighborhood. The current zoning is GU - 8900 - INTERIM-AWAIT SPECIFIC ZO.

Also available is the 5 acres adjacent lot (Folio:30-4919-001-0320). Opportunity to assemble a total of 12.5 acres of land.