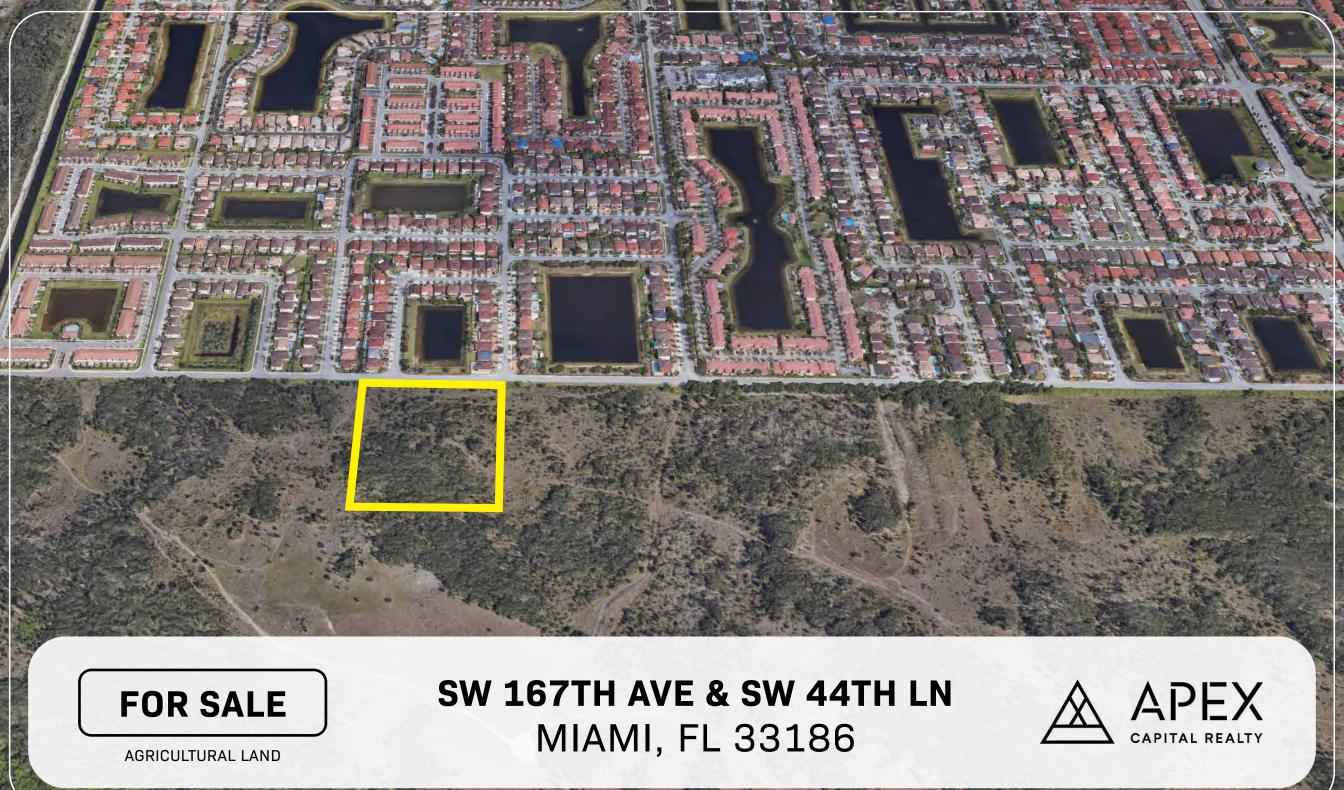

#### **SW 167TH AVE & SW 44TH LN, MIAMI, FL 33186**

| Lot Size     | 326,700 SF (7.5 Acres)                   |
|--------------|------------------------------------------|
| Zoning       | GU - 8900 - INTERIM-AWAIT<br>SPECIFIC ZO |
| Folio No.    | 30-4919-001-0170                         |
| Land Use     | Spec Land / Agricultural                 |
| Available    | Immediately                              |
| Asking Price | Please Inquire                           |

Palmetto Expy: 9 Miles

• FL Turnpike: 5.5 Miles

Kendall-Tamiami Executive Airport: 8 Miles

Coral Gables: 14 Miles

• Doral: 14 Miles

Hialeah: 21 Miles

• Downtown Miami: 22 Miles

APEX is pleased to offer the opportunity to acquire 7.5 acres of agricultural land located off SW 167th Avenue & SW 44th Ln in the Woodland Estates neighborhood. The current zoning is GU - 8900 - INTERIM-AWAIT SPECIFIC ZO.