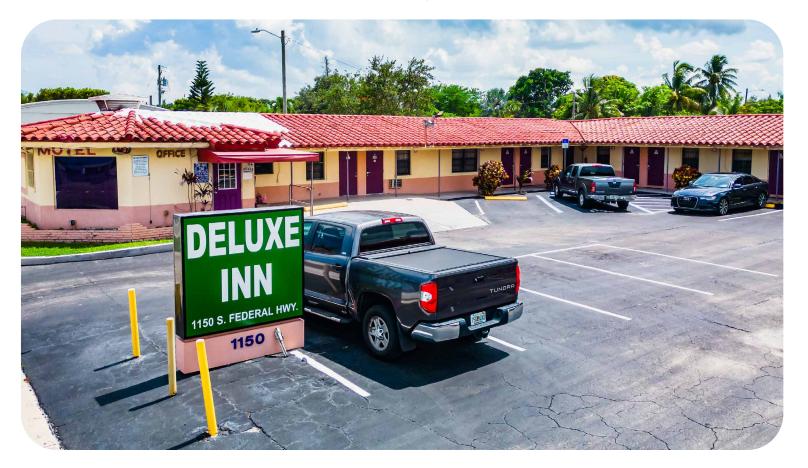

APEX Capital Realty is proud to present an existing 20-room hotel with landlord flexibility on a 0.37-acre lot and situated on the highly trafficked US-1/Federal Highway corridor. Currently being operated as a Deluxe Inn, this turn-key hotel/ motel asset is fully equipped, furnished and ready for immediate operation without the need for any additional setup or preparation. This is a rare opportunity for a new owner/operator to come in and either start running the business, or executing a fresh master lease for the property without any significant delays or additional investment in furnishings or infrastructure.