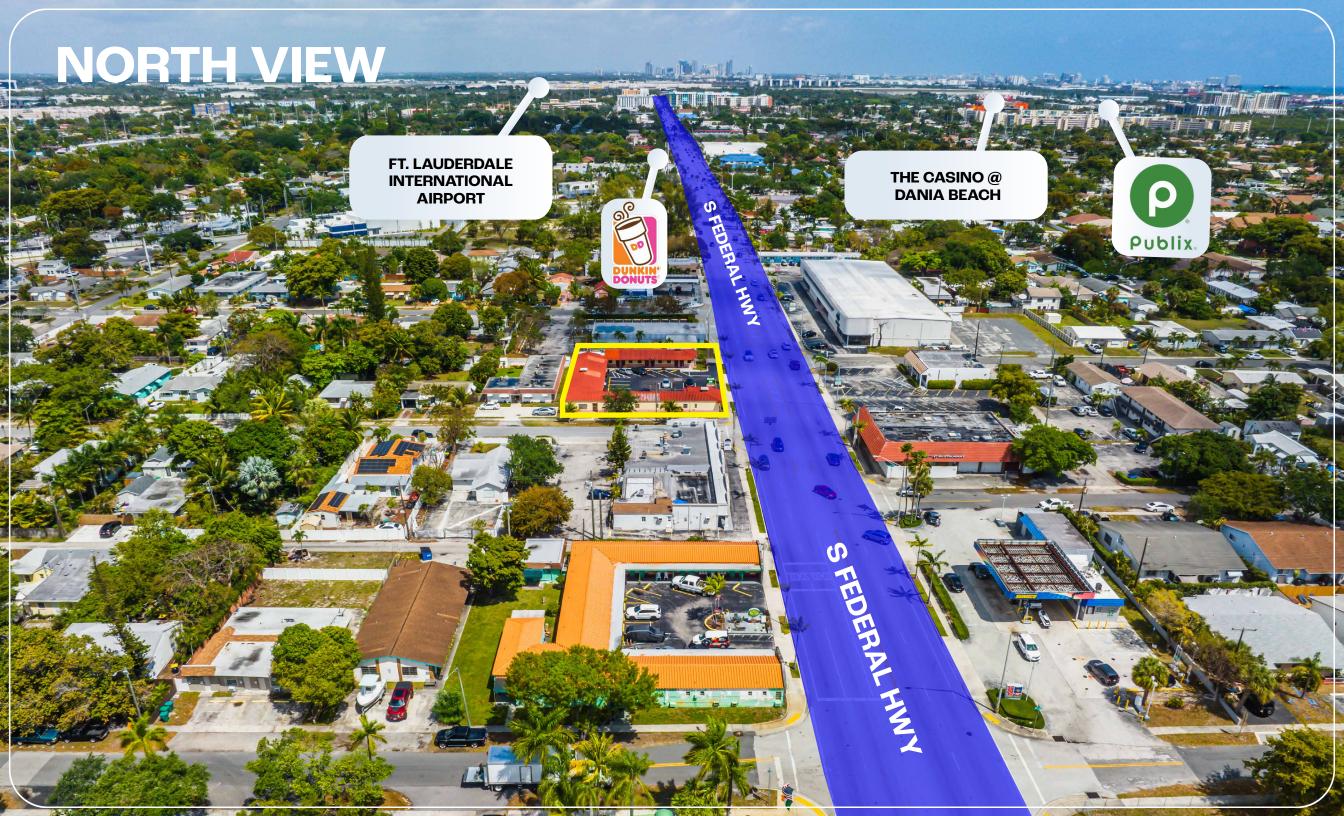

Located in the heart of the developing Dania Beach area, this property is in close proximity to Fort Lauderdale International Airport, Port Everglades, Dania Beach Casino, Dania Pointe and the major I-595 and I-95 thoroughfares. A prime asset for a turn-key hotel end-user or adaptive re-use property for other commercial uses that allow an investor to further maximize income potential on the site (i.e. potential conversion to shopping center or micro-office).

This information has been obtained from sources believed reliable. We have not verified it and make no guarantee, warranty or representation about it. ©2023-2024 APEX CAPITAL REALTY LLC.