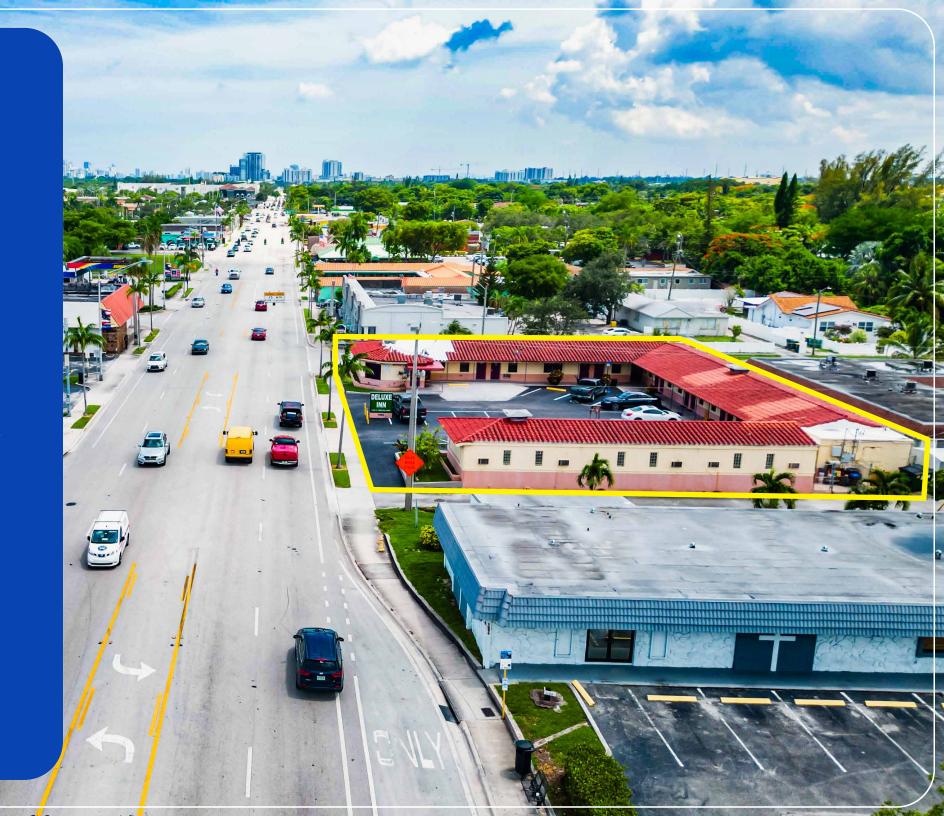

## **OFFERING SUMMARY**

1150 S FEDERAL HWY, DANIA BEACH, FL 33004

| Building Area  | 5,977 SF                                                                                   |
|----------------|--------------------------------------------------------------------------------------------|
| Lot Size       | 16,232 SF (0.37 acres)                                                                     |
| Zoning         | SFED-MU (South Federal<br>Mixed-Use District)                                              |
| Allowable Uses | Retail, Office, Hotel, Restaurant,<br>Multifamily, Mixed-Use,<br>Religious Facility & more |
| Max. Height    | 4 Stories by right<br>(8 Stories w/ bonuses)                                               |
| Max. Density   | 9 units by right<br>(18 units w / bonuses)                                                 |
| Lot Dimensions | 120 ft X 135 ft (Approx.)                                                                  |
| Traffic Count  | 32,500 AADT                                                                                |
| Asking Price   | \$2,400,000                                                                                |
|                |                                                                                            |

APEX Capital Realty is proud to present an existing 20-room hotel with landlord flexibility on a 0.37-acre lot and situated on the highly trafficked US-1/Federal Highway corridor. Currently being operated as a Deluxe Inn, this turn-key hotel/ motel asset is fully equipped, furnished and ready for immediate operation without the need for any additional setup or preparation. This is a rare opportunity for a new owner/operator to come in and either start running the business, or executing a fresh master lease for the property without any significant delays or additional investment in furnishings or infrastructure.

Located in the heart of the developing Dania Beach area, this property is in close proximity to Fort Lauderdale International Airport, Port Everglades, Dania Beach Casino, Dania Pointe and the major I-595 and I-95 thoroughfares. A prime asset for a turn-key hotel end-user or adaptive re-use property for other commercial uses that allow an investor to further maximize income potential on the site (i.e. potential conversion to shopping center or micro-office).