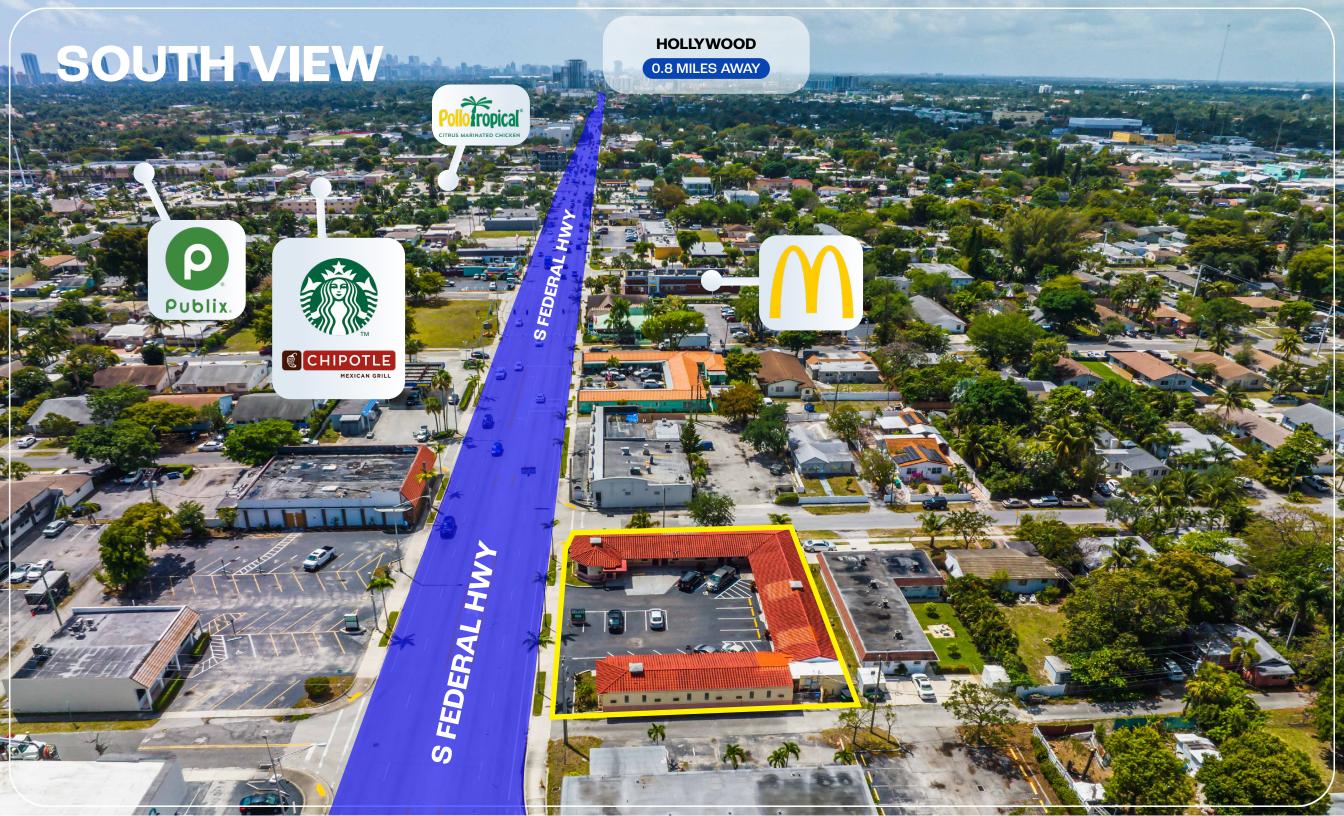

Located in the heart of the developing Dania Beach area, this property is in close proximity to Fort Lauderdale International Airport, Port Everglades, Dania Beach Casino, Dania Pointe and the major I-595 and I-95 thoroughfares. A prime asset for a turn-key hotel end-user or adaptive re-use property for other commercial uses that allow an investor to further maximize income potential on the site (i.e. potential conversion to shopping center or micro-office).

This information has been obtained from sources believed reliable. We have not verified it and make no guarantee, warranty or representation about it. ©2023-2024 APEX CAPITAL REALTY LLC.