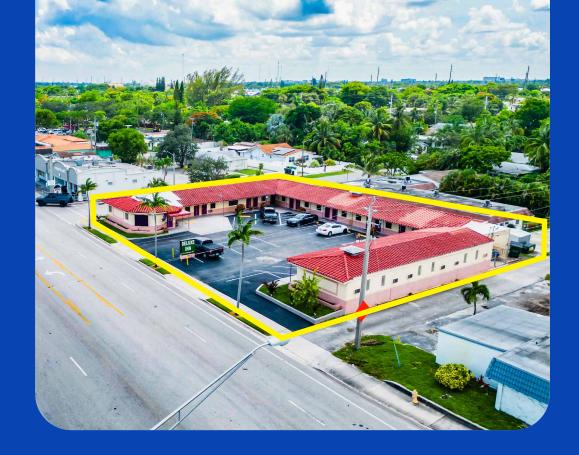

## **OFFERING SUMMARY**

1150 S FEDERAL HWY, DANIA BEACH, FL 33004

| Building Area  | 5,977 SF                                                                                   |
|----------------|--------------------------------------------------------------------------------------------|
| Lot Size       | 16,232 SF (0.37 acres)                                                                     |
| Zoning         | SFED-MU (South Federal<br>Mixed-Use District)                                              |
| Allowable Uses | Retail, Office, Hotel, Restaurant,<br>Multifamily, Mixed-Use,<br>Religious Facility & more |
| Max. Height    | 4 Stories by right<br>(8 Stories w/ bonuses)                                               |
| Max. Density   | 9 units by right<br>(18 units w / bonuses)                                                 |
| Lot Dimensions | 120 ft X 135 ft (Approx.)                                                                  |
| Traffic Count  | 32,500 AADT                                                                                |
| Asking Price   | \$2,400,000                                                                                |
|                |                                                                                            |

APEX Capital Realty is proud to present an existing 20-room hotel with landlord flexibility on a 0.37-acre lot and situated on the highly trafficked US-1/Federal Highway corridor. Currently being operated as a Deluxe Inn, this turn-key hotel/ motel asset is fully equipped, furnished and ready for immediate operation without the need for any additional setup or preparation. This is a rare opportunity for a new owner/operator to come in and either start running the business, or executing a fresh master lease for the property without any significant delays or additional investment in furnishings or infrastructure.

Located in the heart of the developing Dania Beach area, this property is in close proximity to Fort Lauderdale International Airport, Port Everglades, Dania Beach Casino, Dania Pointe and the major I-595 and I-95 thoroughfares. A prime asset for a turn-key hotel end-user or adaptive re-use property for other commercial uses that allow an investor to further maximize income potential on the site (i.e. potential conversion to shopping center or micro-office).