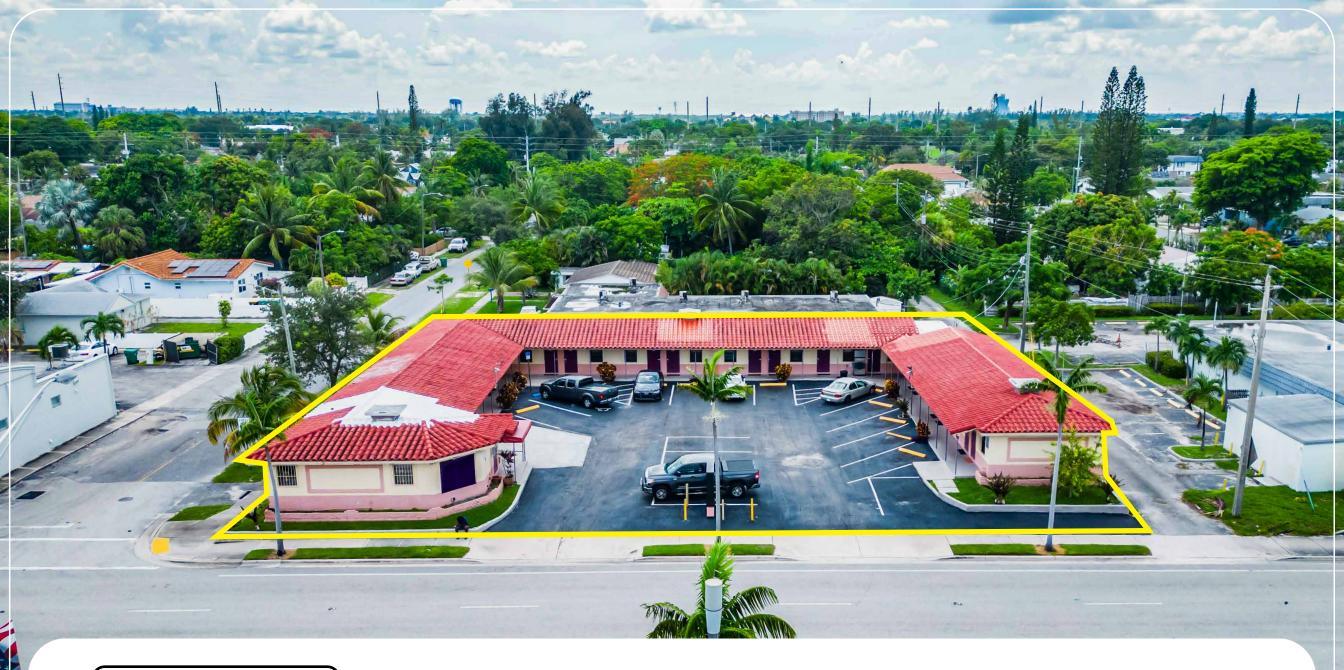

## **OFFERING SUMMARY**

1150 S FEDERAL HWY, DANIA BEACH, FL 33004

| Building Area  | 5,977 SF                                                                                   |
|----------------|--------------------------------------------------------------------------------------------|
| Lot Size       | 16,232 SF (0.37 acres)                                                                     |
| Zoning         | SFED-MU (South Federal<br>Mixed-Use District)                                              |
| Allowable Uses | Retail, Office, Hotel, Restaurant,<br>Multifamily, Mixed-Use,<br>Religious Facility & more |
| Max. Height    | 4 Stories by right<br>(8 Stories w/ bonuses)                                               |
| Max. Density   | 9 units by right<br>(18 units w / bonuses)                                                 |
| Lot Dimensions | 120 ft X 135 ft (Approx.)                                                                  |
| Traffic Count  | 32,500 AADT                                                                                |
| Asking Price   | \$2,400,000                                                                                |
|                |                                                                                            |

APEX Capital Realty is proud to present an existing 20-room hotel with landlord flexibility on a 0.37-acre lot and situated on the highly trafficked US-1/Federal Highway corridor. Currently being operated as a Deluxe Inn, this turn-key hotel/ motel asset is fully equipped, furnished and ready for immediate operation without the need for any additional setup or preparation. This is a rare opportunity for a new owner/operator to come in and either start running the business, or executing a fresh master lease for the property without any significant delays or additional investment in furnishings or infrastructure.

Located in the heart of the developing Dania Beach area, this property is in close proximity to Fort Lauderdale International Airport, Port Everglades, Dania Beach Casino, Dania Pointe and the major I-595 and I-95 thoroughfares. A prime asset for a turn-key hotel end-user or adaptive re-use property for other commercial uses that allow an investor to further maximize income potential on the site (i.e. potential conversion to shopping center or micro-office).