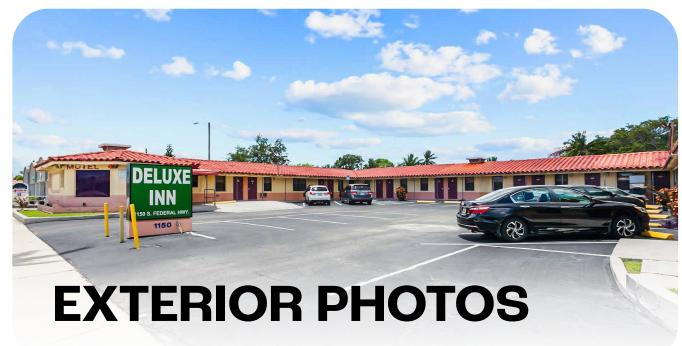

APEX Capital Realty is proud to present an existing 20-room hotel with landlord flexibility on a 0.37-acre lot and situated on the highly trafficked US-1/Federal Highway corridor. Currently being operated as a Deluxe Inn, this turn-key hotel/ motel asset is fully equipped, furnished and ready for immediate operation without the need for any additional setup or preparation. This is a rare opportunity for a new owner/operator to come in and either start running the business, or executing a fresh master lease for the property without any significant delays or additional investment in furnishings or infrastructure.