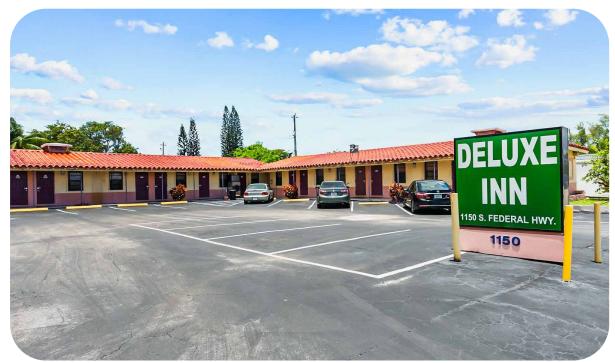

APEX Capital Realty is proud to present an existing 20-room hotel with landlord flexibility on a 0.37-acre lot and situated on the highly trafficked US-1/Federal Highway corridor. Currently being operated as a Deluxe Inn, this turn-key hotel/ motel asset is fully equipped, furnished and ready for immediate operation without the need for any additional setup or preparation. This is a rare opportunity for a new owner/operator to come in and either start running the business, or executing a fresh master lease for the property without any significant delays or additional investment in furnishings or infrastructure.

Located in the heart of the developing Dania Beach area, this property is in close proximity to Fort Lauderdale International Airport, Port Everglades, Dania Beach Casino, Dania Pointe and the major I-595 and I-95 thoroughfares. A prime asset for a turn-key hotel end-user or adaptive re-use property for other commercial uses that allow an investor to further maximize income potential on the site (i.e. potential conversion to shopping center or micro-office).