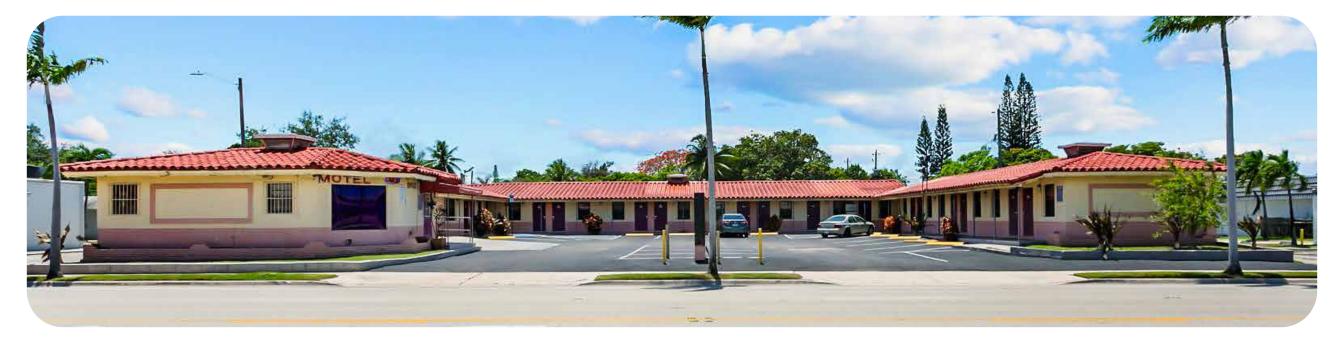

APEX Capital Realty is proud to present an existing 20-room hotel with landlord flexibility on a 0.37-acre lot and situated on the highly trafficked US-1/Federal Highway corridor. Currently being operated as a Deluxe Inn, this turn-key hotel/ motel asset is fully equipped, furnished and ready for immediate operation without the need for any additional setup or preparation. This is a rare opportunity for a new owner/operator to come in and either start running the business, or executing a fresh master lease for the property without any significant delays or additional investment in furnishings or infrastructure.

Located in the heart of the developing Dania Beach area, this property is in close proximity to Fort Lauderdale International Airport, Port Everglades, Dania Beach Casino, Dania Pointe and the major I-595 and I-95 thoroughfares. A prime asset for a turn-key hotel end-user or adaptive re-use property for other commercial uses that allow an investor to further maximize income potential on the site (i.e. potential conversion to shopping center or micro-office).