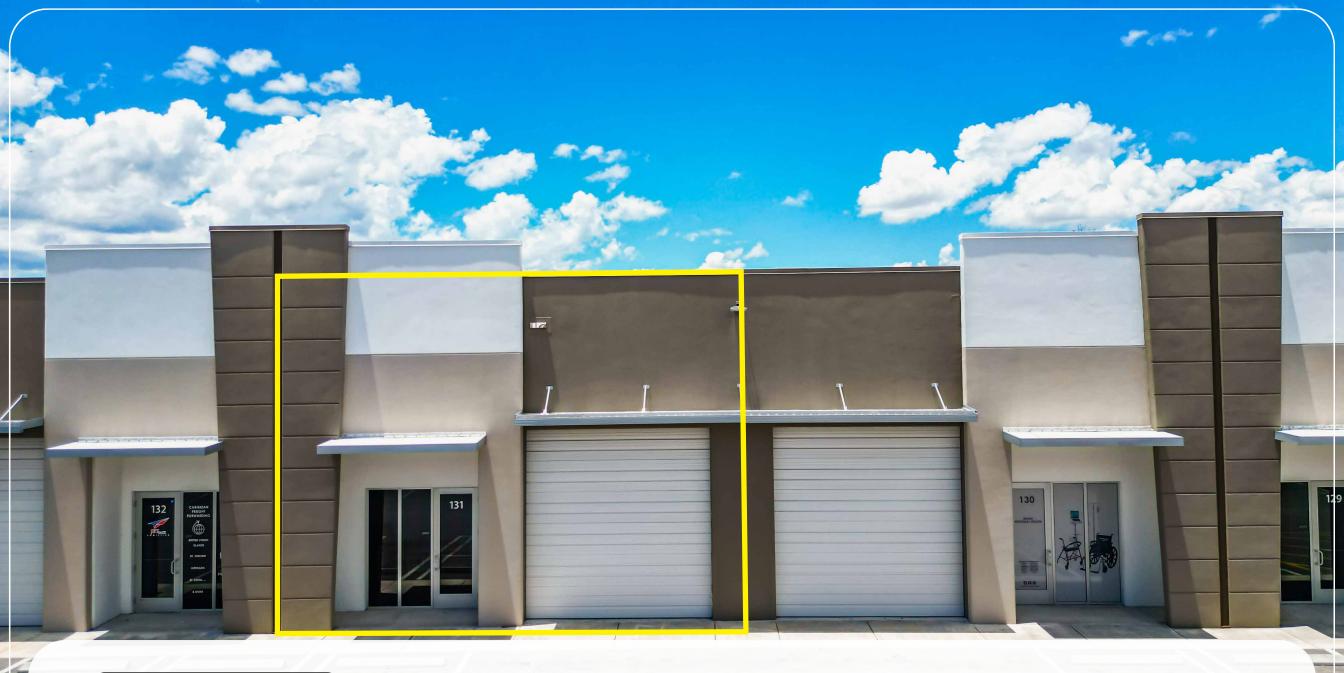

**10890 NW 17TH ST - SUITE 131** SWEETWATER, FL 33172

NEW CONSTRUCTION FLEX CONDO

#### 10890 NW 17TH ST, SWEETWATER, FL 33172

Apex Capital Realty is proud to introduce a new construction industrial condo for purchase. The condo is ideal for investors and/or owner-users alike. Currently the unit is on a short-term lease to a logistics company.

It features a private office space with reception area, air conditioning, Bathroom, Modern lighting, 18+ FT ceilings, grade-level door, glass storefront, and shared parking spaces. The unit is perfect for storage, dispatch, vehicle storage, etc.