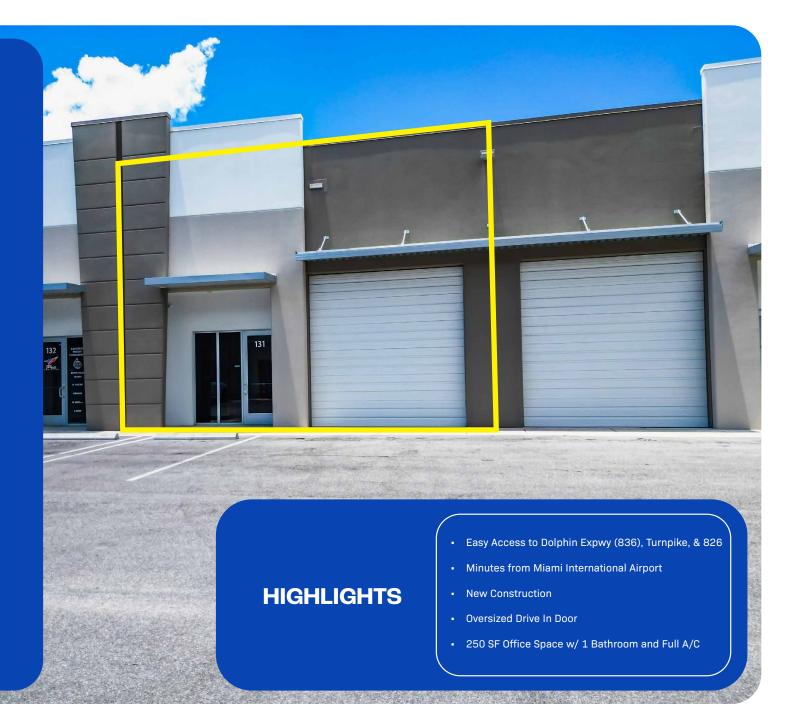

#### 10890 NW 17TH ST, SWEETWATER, FL 33172

Apex Capital Realty is proud to introduce a new construction industrial condo for purchase. The condo is ideal for investors and/or owner-users alike. Currently the unit is on a short-term lease to a logistics company.

It features a private office space with reception area, air conditioning, Bathroom, Modern lighting, 18+ FT ceilings, grade-level door, glass storefront, and shared parking spaces. The unit is perfect for storage, dispatch, vehicle storage, etc.