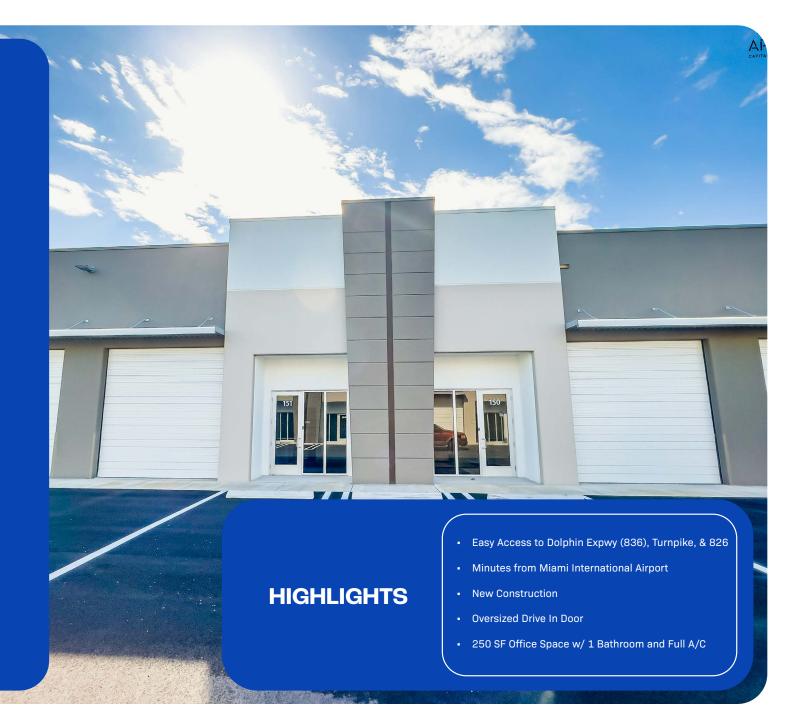

### **OFFERING SUMMARY**

10890 NW 17TH ST, SWEETWATER, FL 33172

Apex Capital Realty is proud to introduce two new construction industrial condos for Lease.

All units include two-room office space with air conditioning, a Bathroom, Modern lighting, a Glass storefront, and shared parking spaces. The units are perfect for storage and dispatch. Also perfect for vehicle storage. Ability to add vehicle lifts for car storage. 18+ foot ceilings.

Fantastic location, next to Dolphin Mall and Miami International Mall. No Columns!

| Unit 150       | 1,290 SF                |
|----------------|-------------------------|
| Unit 151       | 1,290 SF                |
| Ceiling Height | 18"                     |
| Year Built     | 2022                    |
| Asking Price   | \$36 PSF Modified Gross |