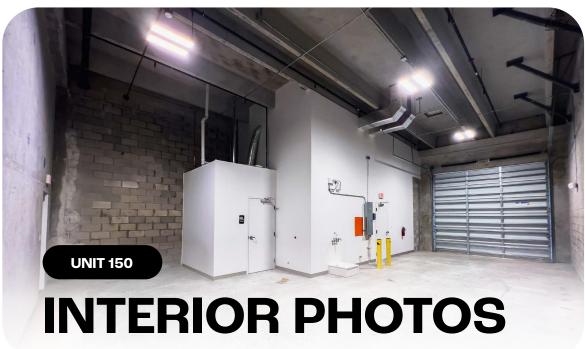

### **OFFERING SUMMARY**

10890 NW 17TH ST, SWEETWATER, FL 33172

Apex Capital Realty is proud to introduce two new construction industrial condos for Lease.

All units include two-room office space with air conditioning, a Bathroom, Modern lighting, a Glass storefront, and shared parking spaces. The units are perfect for storage and dispatch. Also perfect for vehicle storage. Ability to add vehicle lifts for car storage. 18+ foot ceilings.

Fantastic location, next to Dolphin Mall and Miami International Mall. No Columns!

| Unit 150       | 1,290 SF                |
|----------------|-------------------------|
| Unit 151       | 1,290 SF                |
| Ceiling Height | 18"                     |
| Year Built     | 2022                    |
| Asking Price   | \$36 PSF Modified Gross |