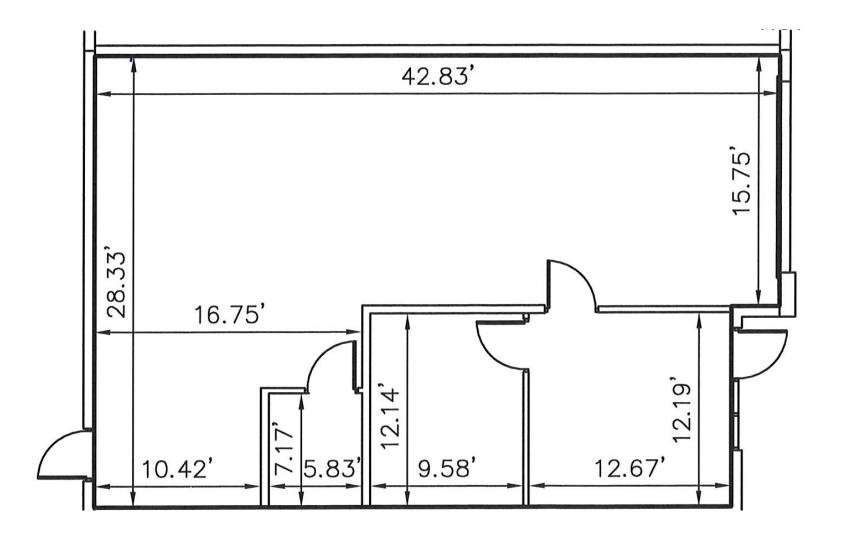

2

Apex Capital Realty is proud to introduce two new construction industrial condos for Lease.

All units include two-room office space with air conditioning, a Bathroom, Modern lighting, a Glass storefront, and shared parking spaces. The units are perfect for storage and dispatch. Also perfect for vehicle storage. Ability to add vehicle lifts for car storage. 18+ foot ceilings.

Fantastic location, next to Dolphin Mall and Miami International Mall. No Columns!

| Unit 150       | 1,290 SF                |
|----------------|-------------------------|
| Unit 151       | 1,290 SF                |
| Ceiling Height | 18"                     |
| Year Built     | 2022                    |
| Asking Price   | \$36 PSF Modified Gross |







































## UNIT 150 FLOOR PLAN





### UNIT 151 FLOOR PLAN





# BUILDING FLOOR PLAN











### RETAIL MAP









#### **MARTIN BRAVO**

COO / Partner 305 967 3615 Martin@apexcapitalrealty.com

#### **ANDRES MARINO**

Commerical Advisor 786 797 4138 Andres@apexcapitalrealty.com

> 561 NE 79 ST, Suite 420 Miami Fl 33138 305 570 2600 www.apexcapitalrealty.com