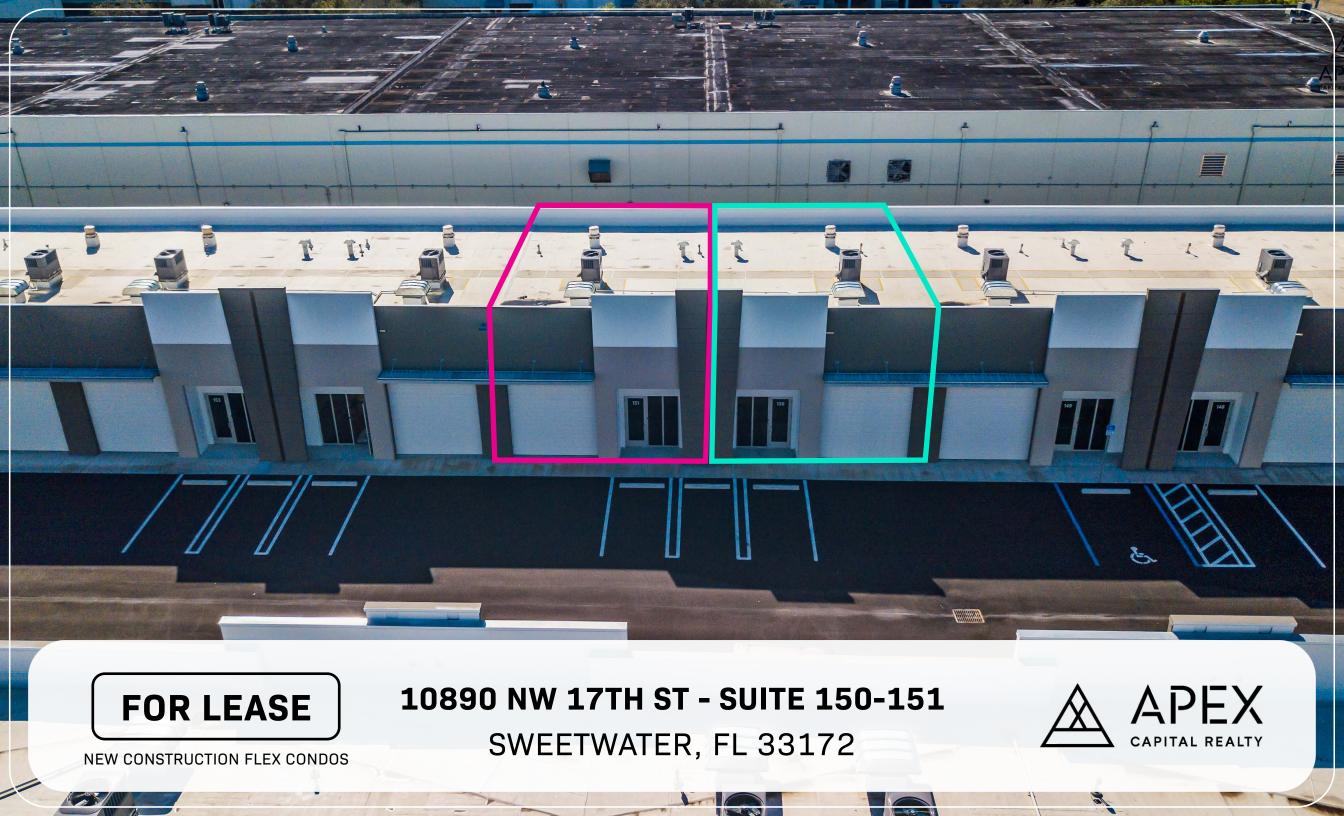

### **OFFERING SUMMARY**

10890 NW 17TH ST, SWEETWATER, FL 33172

Apex Capital Realty is proud to introduce two new construction industrial condos for Lease.

All units include two-room office space with air conditioning, a Bathroom, Modern lighting, a Glass storefront, and shared parking spaces. The units are perfect for storage and dispatch. Also perfect for vehicle storage. Ability to add vehicle lifts for car storage. 18+ foot ceilings.

Fantastic location, next to Dolphin Mall and Miami International Mall. No Columns!

| Unit 150       | 1,290 SF                |
|----------------|-------------------------|
| Unit 151       | 1,290 SF                |
| Ceiling Height | 18"                     |
| Year Built     | 2022                    |
| Asking Price   | \$36 PSF Modified Gross |