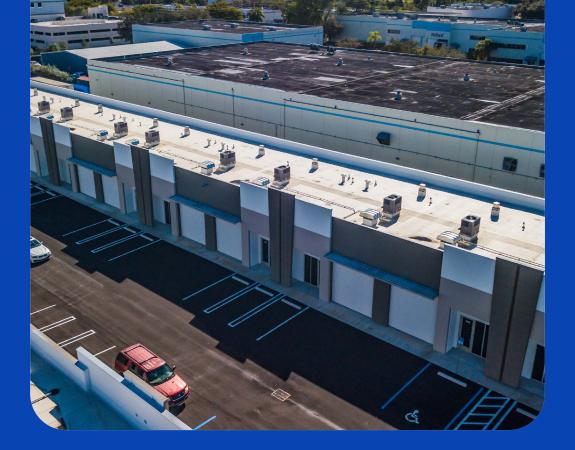

### **OFFERING SUMMARY**

10890 NW 17TH ST, SWEETWATER, FL 33172

Apex Capital Realty is proud to introduce two new construction industrial condos for Lease.

All units include two-room office space with air conditioning, a Bathroom, Modern lighting, a Glass storefront, and shared parking spaces. The units are perfect for storage and dispatch. Also perfect for vehicle storage. Ability to add vehicle lifts for car storage. 18+ foot ceilings.

Fantastic location, next to Dolphin Mall and Miami International Mall. No Columns!

| Unit 150       | 1,290 SF                |
|----------------|-------------------------|
| Unit 151       | 1,290 SF                |
| Ceiling Height | 18"                     |
| Year Built     | 2022                    |
| Asking Price   | \$36 PSF Modified Gross |