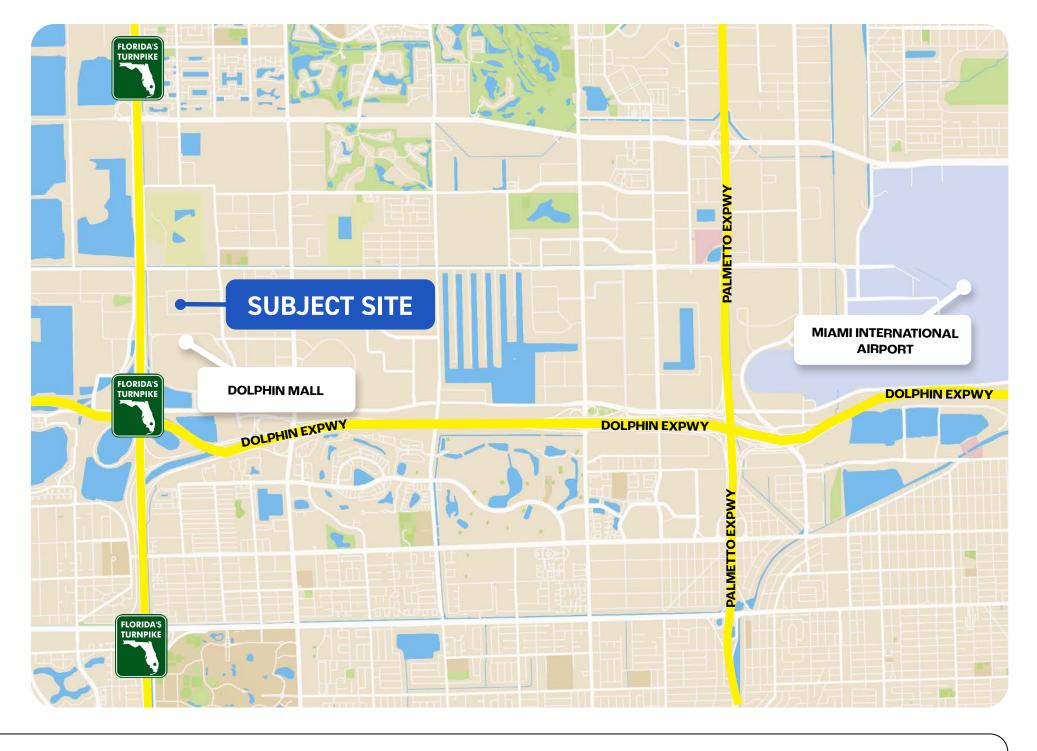

### RETAIL MAP

Fantastic location, next to Dolphin Mall and Miami International Mall. No Columns!

| Unit 150       | 1,290 SF                |
|----------------|-------------------------|
| Unit 151       | 1,290 SF                |
| Ceiling Height | 18"                     |
| Year Built     | 2022                    |
| Asking Price   | \$36 PSF Modified Gross |