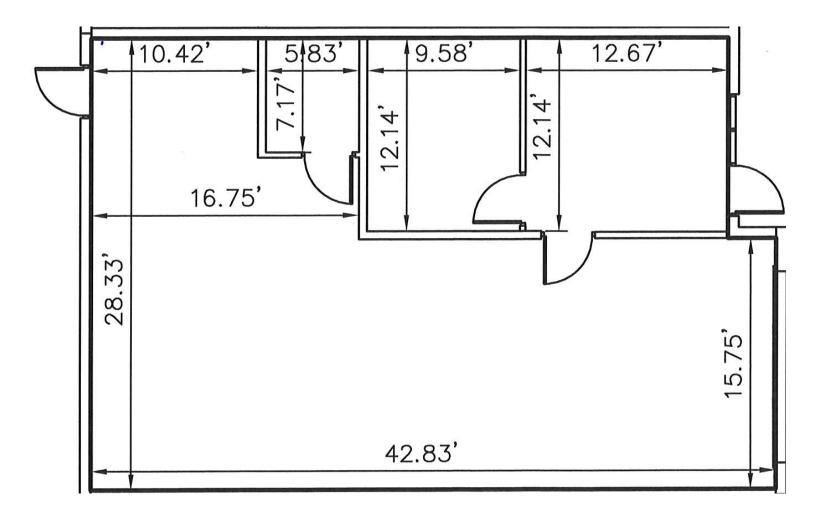

ud to introduce two new construction industrial condos for Lease.

All units include two-room office space with air conditioning, a Bathroom, Modern lighting, a Glass storefront, and shared parking spaces. The units are perfect for storage and dispatch. Also perfect for vehicle storage. Ability to add vehicle lifts for car storage. 18+ foot ceilings.

Fantastic location, next to Dolphin Mall and Miami International Mall. No Columns!

| Unit 150       | 1,290 SF                |
|----------------|-------------------------|
| Unit 151       | 1,290 SF                |
| Ceiling Height | 18"                     |
| Year Built     | 2022                    |
| Asking Price   | \$36 PSF Modified Gross |







































## UNIT 150 FLOOR PLAN





### UNIT 151 FLOOR PLAN





# BUILDING FLOOR PLAN











### RETAIL MAP









#### **MARTIN BRAVO**

COO / Partner 305 967 3615 Martin@apexcapitalrealty.com

#### **ANDRES MARINO**

Commerical Advisor 786 797 4138 Andres@apexcapitalrealty.com

> 561 NE 79 ST, Suite 420 Miami Fl 33138 305 570 2600 www.apexcapitalrealty.com