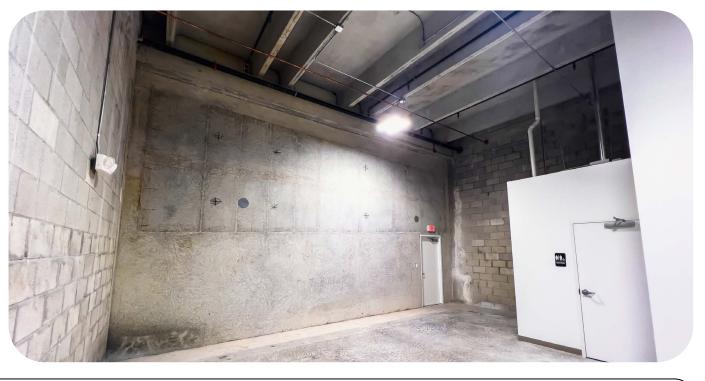

### **OFFERING SUMMARY**

10890 NW 17TH ST, SWEETWATER, FL 33172

Apex Capital Realty is proud to introduce two new construction industrial condos for Lease.

All units include two-room office space with air conditioning, a Bathroom, Modern lighting, a Glass storefront, and shared parking spaces. The units are perfect for storage and dispatch. Also perfect for vehicle storage. Ability to add vehicle lifts for car storage. 18+ foot ceilings.

Fantastic location, next to Dolphin Mall and Miami International Mall. No Columns!

| Unit 150       | 1,290 SF                |
|----------------|-------------------------|
| Unit 151       | 1,290 SF                |
| Ceiling Height | 18"                     |
| Year Built     | 2022                    |
| Asking Price   | \$36 PSF Modified Gross |