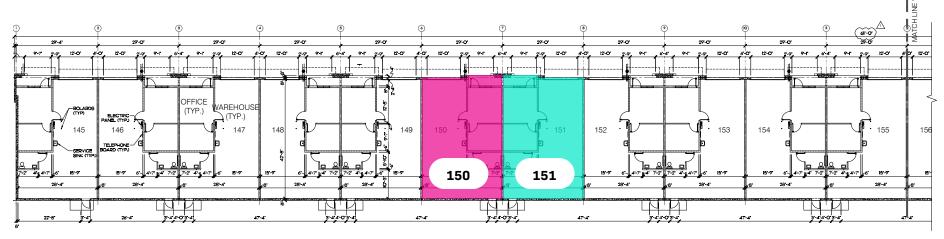

struction industrial condos for Lease.

All units include two-room office space with air conditioning, a Bathroom, Modern lighting, a Glass storefront, and shared parking spaces. The units are perfect for storage and dispatch. Also perfect for vehicle storage. Ability to add vehicle lifts for car storage. 18+ foot ceilings.

Fantastic location, next to Dolphin Mall and Miami International Mall. No Columns!

| Unit 150       | 1,290 SF                |
|----------------|-------------------------|
| Unit 151       | 1,290 SF                |
| Ceiling Height | 18"                     |
| Year Built     | 2022                    |
| Asking Price   | \$36 PSF Modified Gross |







































## UNIT 150 FLOOR PLAN





### UNIT 151 FLOOR PLAN





# BUILDING FLOOR PLAN











### RETAIL MAP









#### **MARTIN BRAVO**

COO / Partner 305 967 3615 Martin@apexcapitalrealty.com

#### **ANDRES MARINO**

Commerical Advisor 786 797 4138 Andres@apexcapitalrealty.com

> 561 NE 79 ST, Suite 420 Miami Fl 33138 305 570 2600 www.apexcapitalrealty.com