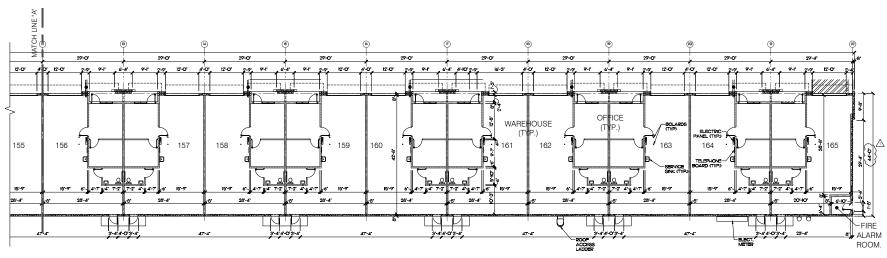

ction industrial condos for Lease.

All units include two-room office space with air conditioning, a Bathroom, Modern lighting, a Glass storefront, and shared parking spaces. The units are perfect for storage and dispatch. Also perfect for vehicle storage. Ability to add vehicle lifts for car storage. 18+ foot ceilings.

Fantastic location, next to Dolphin Mall and Miami International Mall. No Columns!

| Unit 150       | 1,290 SF                |
|----------------|-------------------------|
| Unit 151       | 1,290 SF                |
| Ceiling Height | 18"                     |
| Year Built     | 2022                    |
| Asking Price   | \$36 PSF Modified Gross |







































## UNIT 150 FLOOR PLAN





### UNIT 151 FLOOR PLAN





# BUILDING FLOOR PLAN











### RETAIL MAP









#### **MARTIN BRAVO**

COO / Partner 305 967 3615 Martin@apexcapitalrealty.com

#### **ANDRES MARINO**

Commerical Advisor 786 797 4138 Andres@apexcapitalrealty.com

> 561 NE 79 ST, Suite 420 Miami Fl 33138 305 570 2600 www.apexcapitalrealty.com