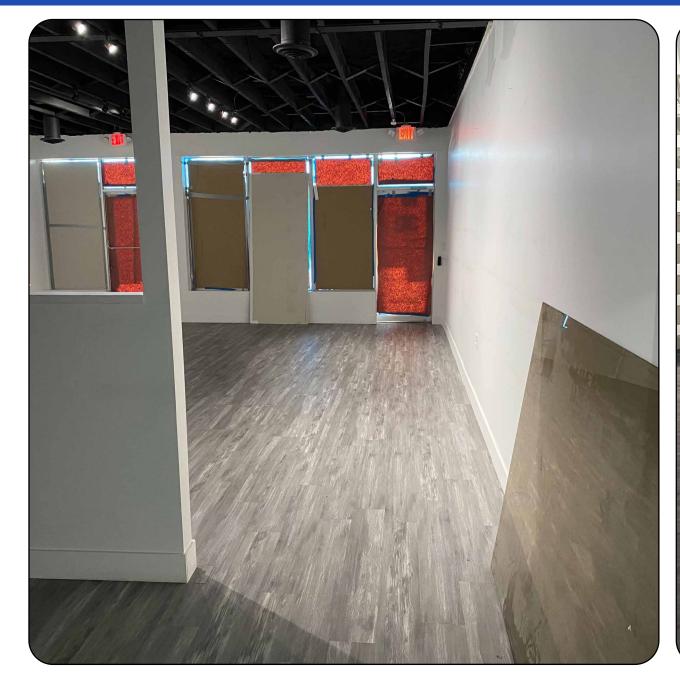

is 1 space for parking in the rear of the building.

With over 45500 cars passing per day the property is ideal for Retail tenants that require high visibility and walk-ins.



# 308 NW 27 AVE MIAMI, FL 33125

| Building Area: | 1,500 SF                                                       |
|----------------|----------------------------------------------------------------|
| Zoning:        | T6-8-O                                                         |
| Asking Price:  | \$36 SF NNN + Sales Tax<br>Modified Gross (includes utilities) |

## HIGHLIGHTS

- 1500+ SF approx of retail space store front facing NW 27 Ave.
- Retail in front, Office in middle with
  2 roll up bay doors for either covered
  parking or for business use.
- Additional parking in the rear



## **INTERIOR PHOTOS**







## **INTERIOR PHOTOS**







## **AREA MAP**









#### **TATIANA ESCOBAR**

VP of Operations, Commercial Advisor Tatiana@apexcapitalrealty.com

#### **CARL GORMAN**

Commerical Advisor 305 323 9787 Carl@apexcapitalrealty.com

> 561 NE 79 ST, Suite 420 Miami Fl 33138 305 570 2600 www.apexcapitalrealty.com