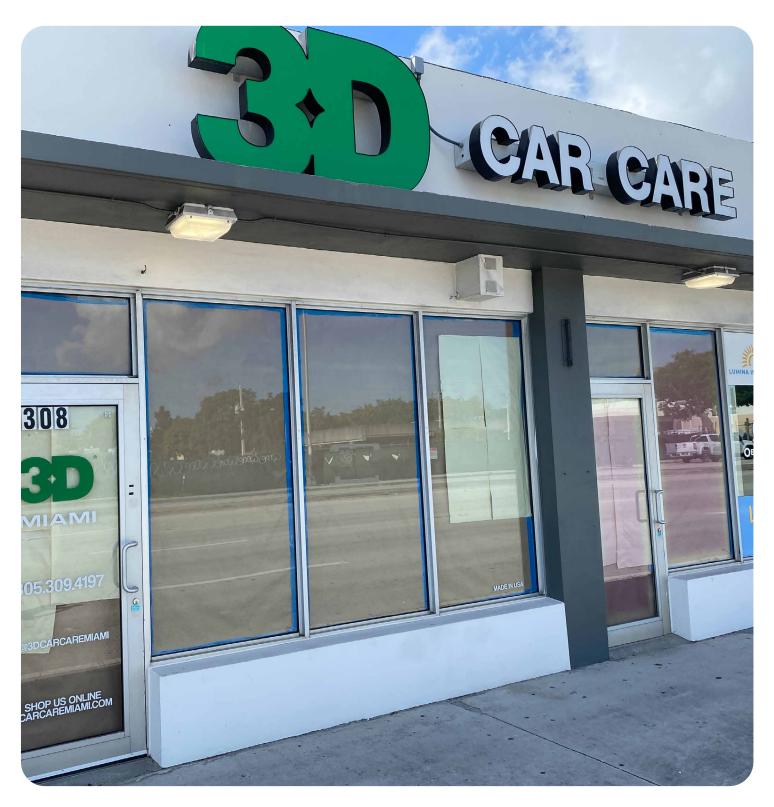

## FOR LEASE

APEX Capital Realty is proud to present the opportunity to lease a retail space located in the bustling Little Havana on major 27th Avenue. The property consists of 1500 SF of retail space. The space is seperated into 3 parts: retail in the front, office in the middle and 2 bay doors in the rear for either covered parking for employees or for business use. The space has brand-new AC units and a newly renovated ADA compliant restroom. In addition, there is 1 space for parking in the rear of the building.

## HIGHLIGHTS

- 1500+ SF approx of retail space store front facing NW 27 Ave.
- Retail in front, Office in middle with
  2 roll up bay doors for either covered
  parking or for business use.
- Additional parking in the rear