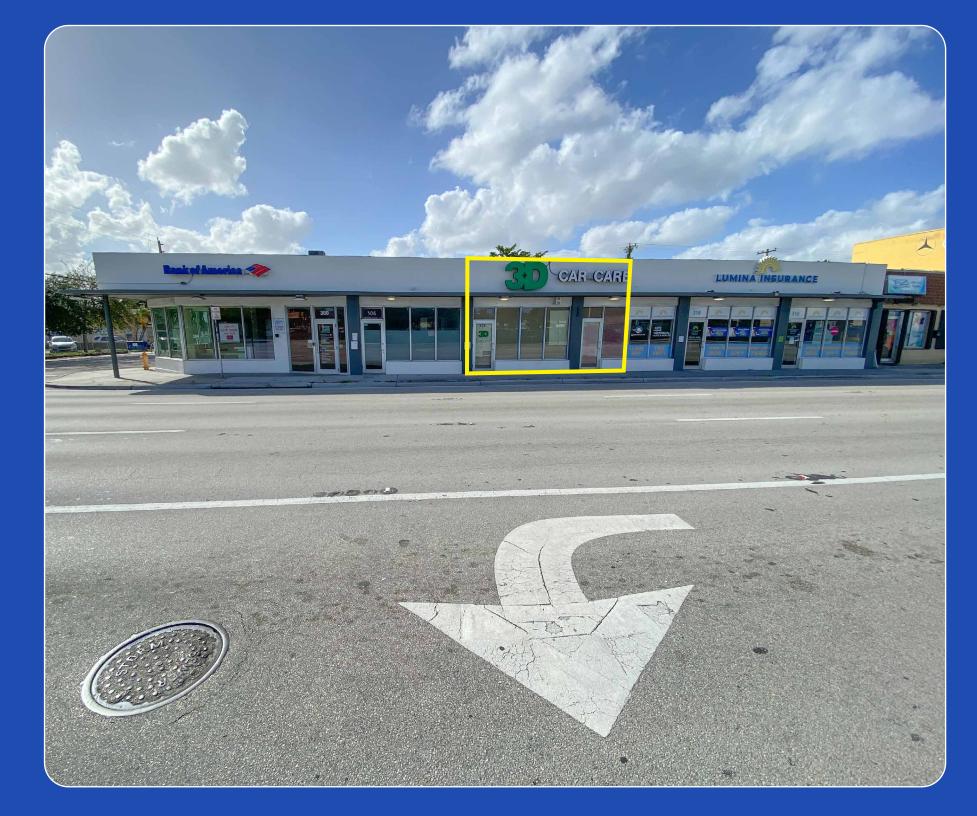

## FOR LEASE

APEX Capital Realty is proud to present the opportunity to lease a retail space located in the bustling Little Havana on major 27th Avenue. The property consists of 1500 SF of retail space. The space is seperated into 3 parts: retail in the front, office in the middle and 2 bay doors in the rear for either covered parking for employees or for business use. The space has brand-new AC units and a newly renovated ADA compliant restroom. In addition, there is 1 space for parking in the rear of the building.

With over 45500 cars passing per day the property is ideal for Retail tenants that require high visibility and walk-ins.

# 308 NW 27 AVE MIAMI, FL 33125

| Building Area: | 1,500 SF                                                       |
|----------------|----------------------------------------------------------------|
| Zoning:        | T6-8-O                                                         |
| Asking Price:  | \$36 SF NNN + Sales Tax<br>Modified Gross (includes utilities) |