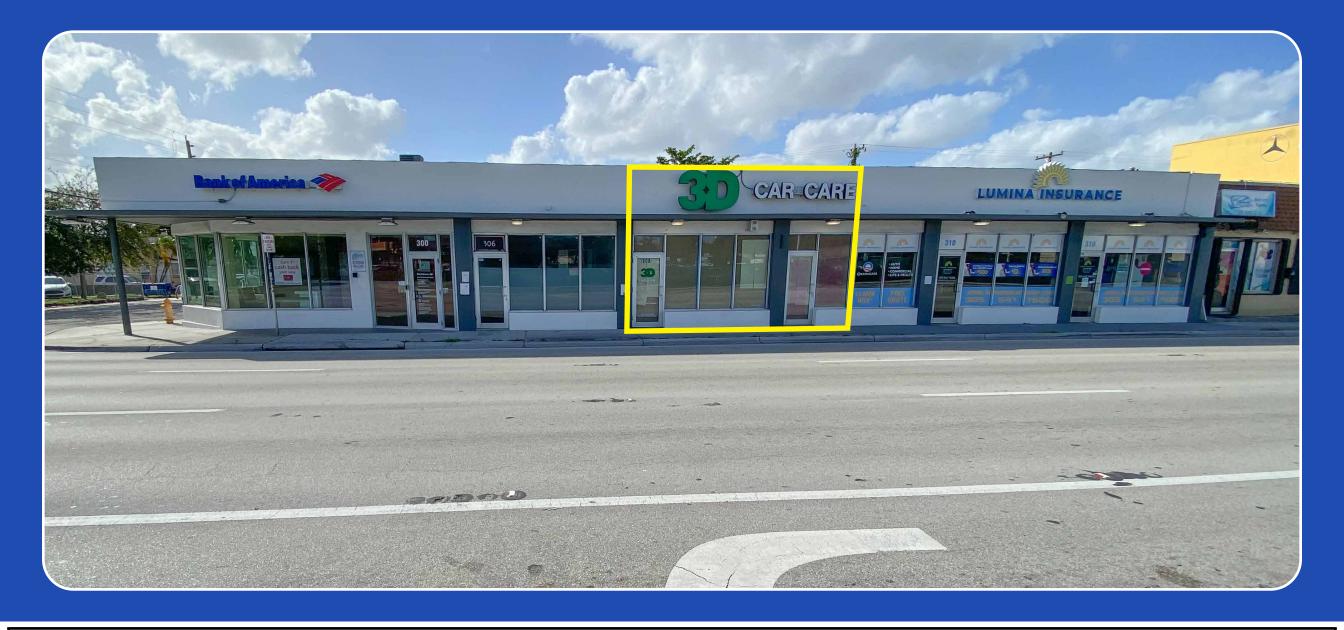

## FOR LEASE

APEX Capital Realty is proud to present the opportunity to lease a retail space located in the bustling Little Havana on major 27th Avenue. The property consists of 1500 SF of retail space. The space is seperated into 3 parts: retail in the front, office in the middle and 2 bay doors in the rear for either covered parking for employees or for business use. The space has brand-new AC units and a newly renovated ADA compliant restroom. In addition, there is 1 space for parking in the rear of the building.

With over 45500 cars passing per day the property is ideal for Retail tenants that require high visibility and walk-ins.

## HIGHLIGHTS

- 1500+ SF approx of retail space store front facing NW 27 Ave.
- Retail in front, Office in middle with
  2 roll up bay doors for either covered
  parking or for business use.
- Additional parking in the rear