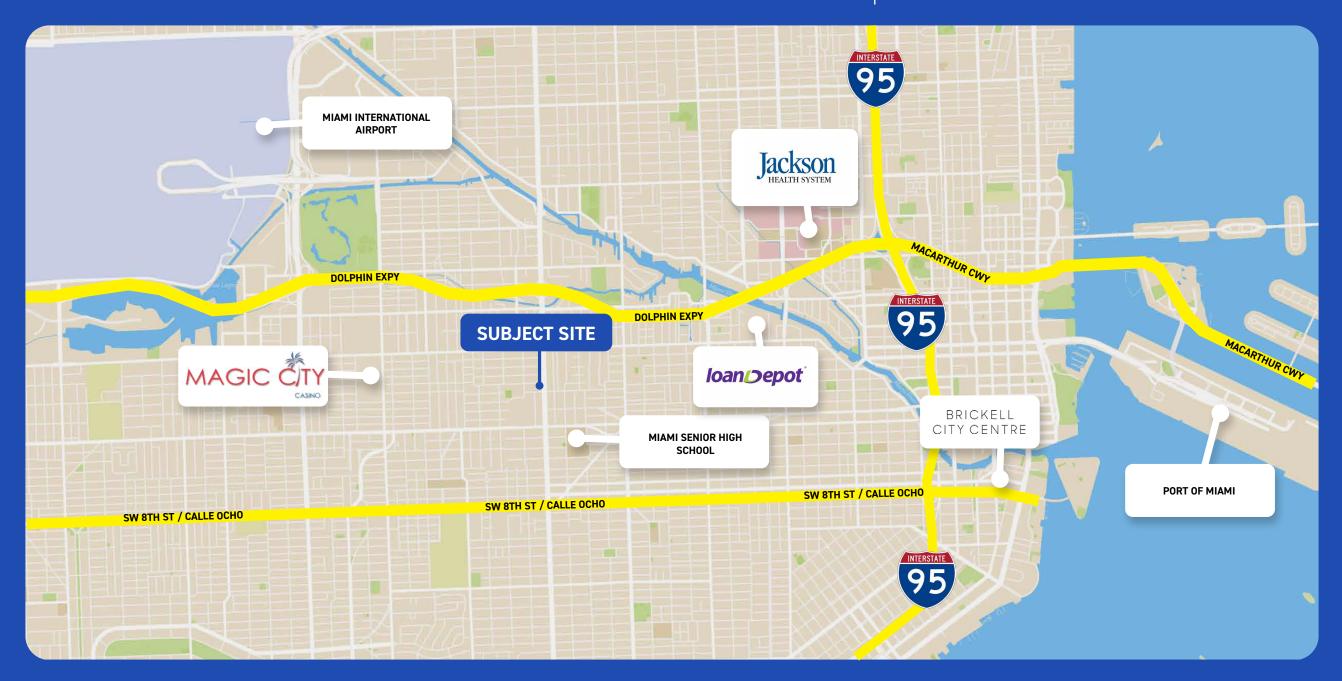

With over 45500 cars passing per day the property is ideal for Retail tenants that require high visibility and walk-ins.



# 308 NW 27 AVE MIAMI, FL 33125

| Building Area: | 1,500 SF                                                       |
|----------------|----------------------------------------------------------------|
| Zoning:        | T6-8-O                                                         |
| Asking Price:  | \$36 SF NNN + Sales Tax<br>Modified Gross (includes utilities) |

## HIGHLIGHTS

- 1500+ SF approx of retail space store front facing NW 27 Ave.
- Retail in front, Office in middle with
  2 roll up bay doors for either covered
  parking or for business use.
- Additional parking in the rear



## **INTERIOR PHOTOS**







## **INTERIOR PHOTOS**







## **AREA MAP**









#### **TATIANA ESCOBAR**

VP of Operations, Commercial Advisor Tatiana@apexcapitalrealty.com

#### **CARL GORMAN**

Commerical Advisor 305 323 9787 Carl@apexcapitalrealty.com

> 561 NE 79 ST, Suite 420 Miami Fl 33138 305 570 2600 www.apexcapitalrealty.com