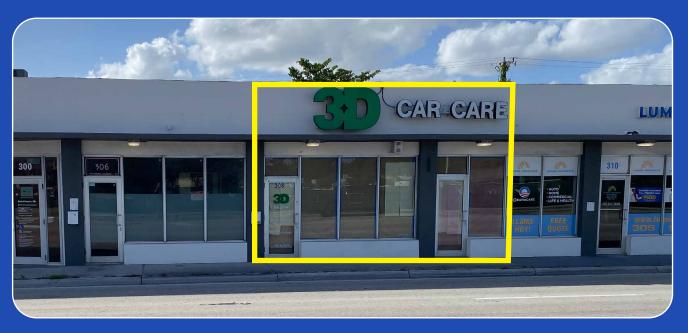

## FOR LEASE

APEX Capital Realty is proud to present the opportunity to lease a retail space located in the bustling Little Havana on major 27th Avenue. The property consists of 1500 SF of retail space. The space is seperated into 3 parts: retail in the front, office in the middle and 2 bay doors in the rear for either covered parking for employees or for business use. The space has brand-new AC units and a newly renovated ADA compliant restroom. In addition, there is 1 space for parking in the rear of the building.

## HIGHLIGHTS

- 1500+ SF approx of retail space store front facing NW 27 Ave.
- Retail in front, Office in middle with
  2 roll up bay doors for either covered
  parking or for business use.
- Additional parking in the rear