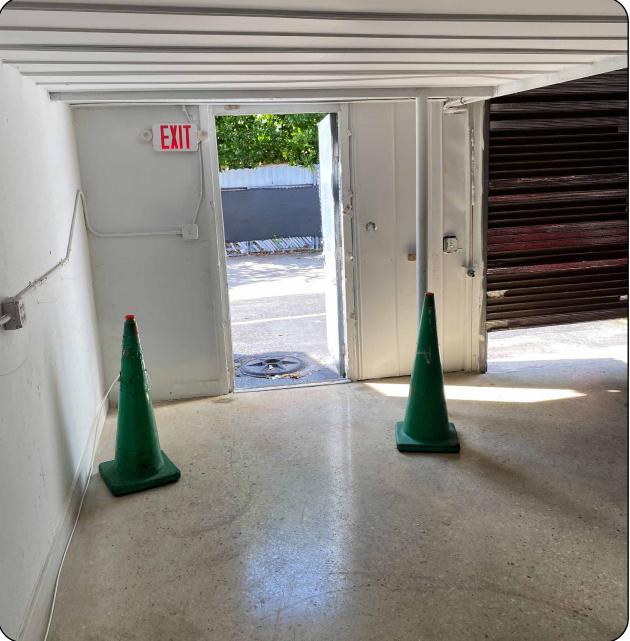

ear of the building.

With over 45500 cars passing per day the property is ideal for Retail tenants that require high visibility and walk-ins.



# 308 NW 27 AVE MIAMI, FL 33125

| Building Area: | 1,500 SF                                                       |
|----------------|----------------------------------------------------------------|
| Zoning:        | T6-8-O                                                         |
| Asking Price:  | \$36 SF NNN + Sales Tax<br>Modified Gross (includes utilities) |

## HIGHLIGHTS

- 1500+ SF approx of retail space store front facing NW 27 Ave.
- Retail in front, Office in middle with
  2 roll up bay doors for either covered
  parking or for business use.
- Additional parking in the rear



## **INTERIOR PHOTOS**







## **INTERIOR PHOTOS**







## **AREA MAP**









#### **TATIANA ESCOBAR**

VP of Operations, Commercial Advisor Tatiana@apexcapitalrealty.com

#### **CARL GORMAN**

Commerical Advisor 305 323 9787 Carl@apexcapitalrealty.com

> 561 NE 79 ST, Suite 420 Miami Fl 33138 305 570 2600 www.apexcapitalrealty.com