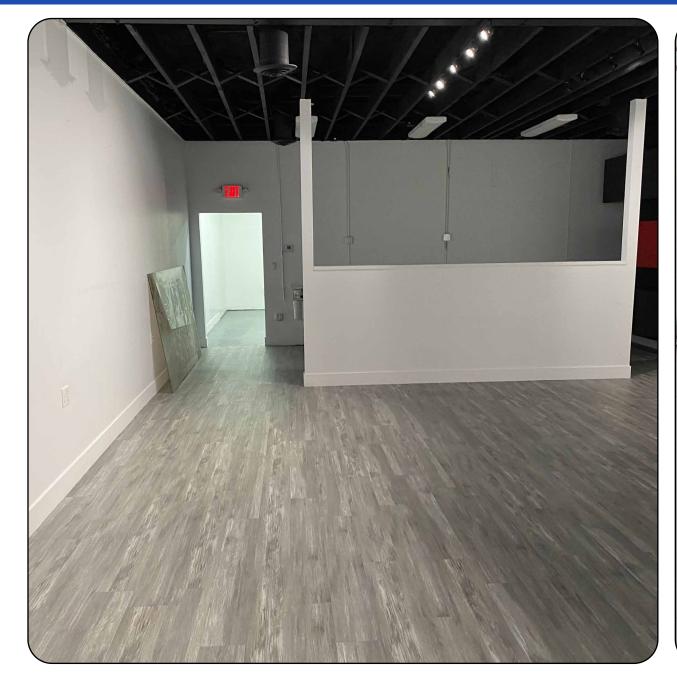

rear of the building.

With over 45500 cars passing per day the property is ideal for Retail tenants that require high visibility and walk-ins.



# 308 NW 27 AVE MIAMI, FL 33125

| Building Area: | 1,500 SF                                                       |
|----------------|----------------------------------------------------------------|
| Zoning:        | T6-8-O                                                         |
| Asking Price:  | \$36 SF NNN + Sales Tax<br>Modified Gross (includes utilities) |

## HIGHLIGHTS

- 1500+ SF approx of retail space store front facing NW 27 Ave.
- Retail in front, Office in middle with
  2 roll up bay doors for either covered
  parking or for business use.
- Additional parking in the rear



## **INTERIOR PHOTOS**







## **INTERIOR PHOTOS**







## **AREA MAP**









#### **TATIANA ESCOBAR**

VP of Operations, Commercial Advisor Tatiana@apexcapitalrealty.com

#### **CARL GORMAN**

Commerical Advisor 305 323 9787 Carl@apexcapitalrealty.com

> 561 NE 79 ST, Suite 420 Miami Fl 33138 305 570 2600 www.apexcapitalrealty.com