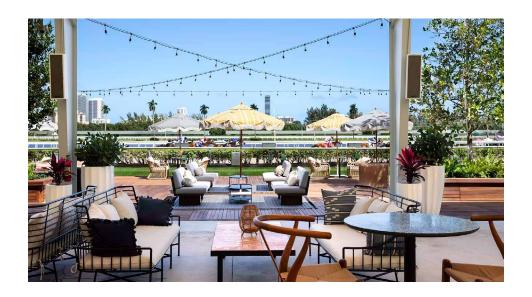

ym, Bar, Restuarant,<br>Entertainment |
| Asking Price:      | \$32 PSF NNN                                             |





### **FLOOR PLAN**

126' 18.75' HUNTER DOUGLAS AVALABLE 97.95 87 4.24' 14.24 16.5' 19.5' 19.5' 18.81' 19.8' 19.5' 25' 16.5' 19.5' 18.81' 19.8' 119.11'





### **AERIAL VIEW**







# RETAIL SPACE

1,600 SF of retail space available for lease fronting Hallandale Beach Blvd. Centrally located and surrounded by many national retailers. This retail space sees a traffic count of 56,576 VPD and is a short drive to some of Hallandales most sought after projects such as Gulfstream Park and Aventura Mall.

- 1,910 Sqft
- 1 Restroom
- Parking Lot Access Door

\$32 / PSF \$5 / PSF NNN











# POTENTIAL RETAIL CONCEPTS













# **NEARBY CONCEPT - CAROUSEL CLUB**











### **RETAIL MAP**







# **DEVELOPMENT MAP**