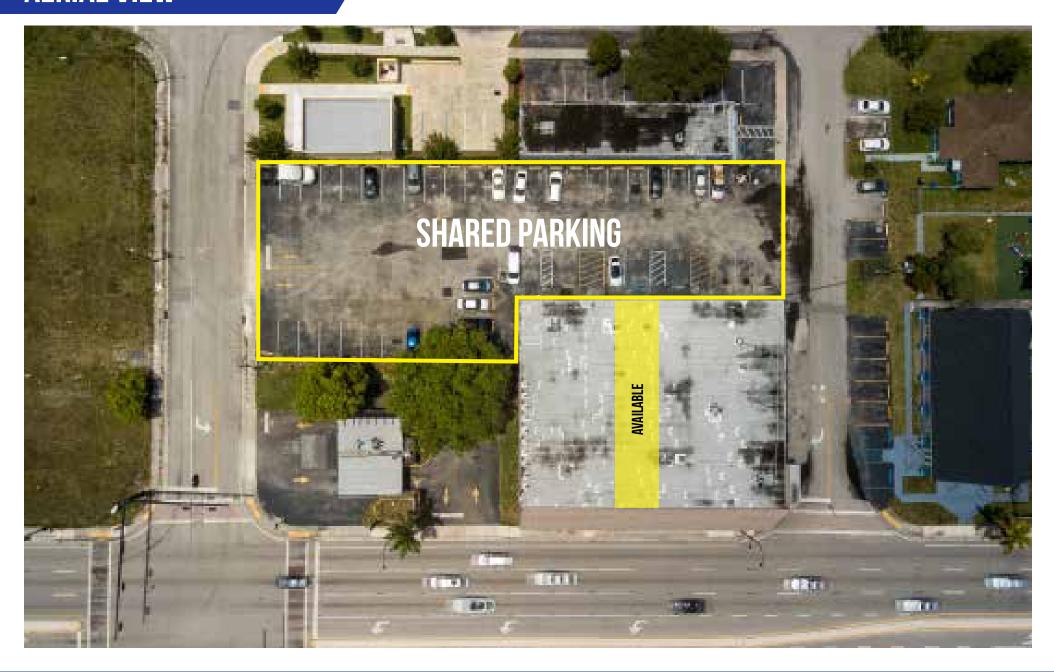

### **AERIAL VIEW**

| SF Available:      | 1,910 SF                                                 |
|--------------------|----------------------------------------------------------|
| Total Building SF: | 14,818 SF                                                |
| Lot Size:          | 28,018                                                   |
| Zoning:            | BG - General Business District                           |
| Parking:           | 50 Shared Spaces                                         |
| Traffic Count:     | 56,576 VPD                                               |
| Uses Allowed:      | Retail, Showroom, Gym, Bar, Restuarant,<br>Entertainment |
| Asking Price:      | \$32 PSF NNN                                             |