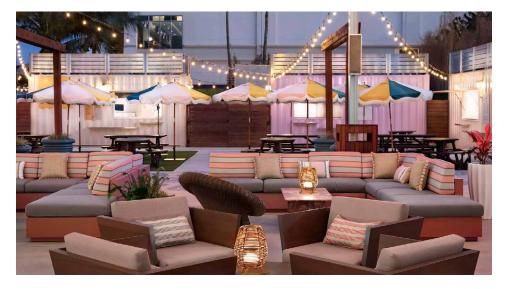

r, Restuarant,<br>Entertainment |
| Asking Price:      | \$32 PSF NNN                                             |





### **FLOOR PLAN**

126' 18.75' HUNTER DOUGLAS AVALABLE 97.95 87 4.24' 14.24 16.5' 19.5' 19.5' 18.81' 19.8' 19.5' 25' 16.5' 19.5' 18.81' 19.8' 119.11'





### **AERIAL VIEW**







# RETAIL SPACE

1,600 SF of retail space available for lease fronting Hallandale Beach Blvd. Centrally located and surrounded by many national retailers. This retail space sees a traffic count of 56,576 VPD and is a short drive to some of Hallandales most sought after projects such as Gulfstream Park and Aventura Mall.

- 1,910 Sqft
- 1 Restroom
- Parking Lot Access Door

\$32 / PSF \$5 / PSF NNN











# POTENTIAL RETAIL CONCEPTS













# **NEARBY CONCEPT - CAROUSEL CLUB**











### **RETAIL MAP**







# **DEVELOPMENT MAP**