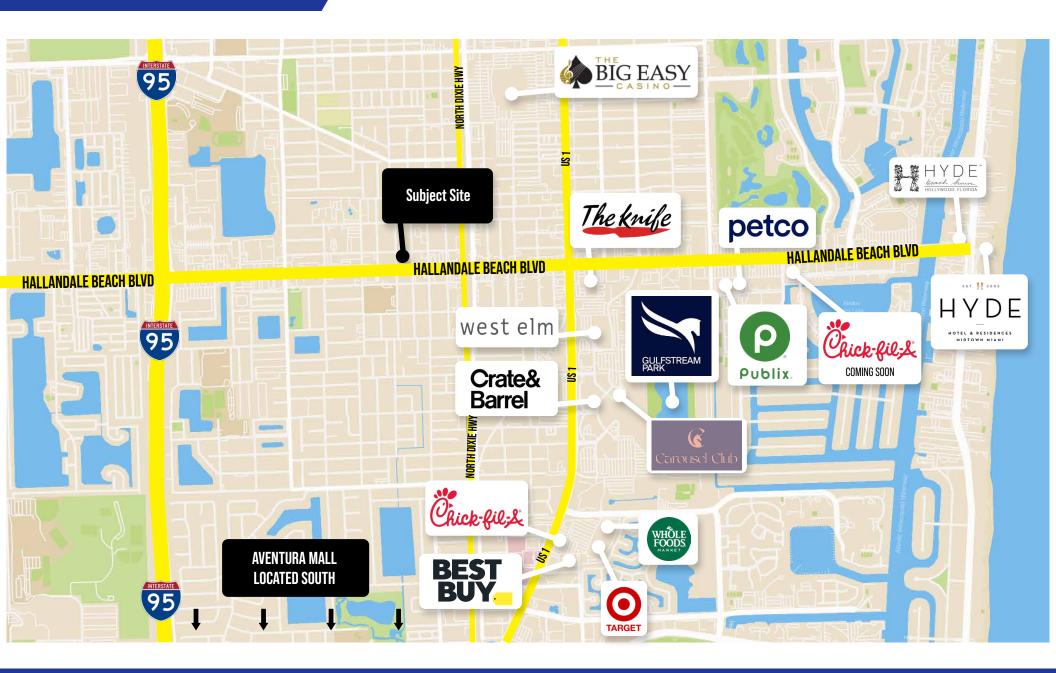

### **RETAIL MAP**

The property is surrounded by existing businesses, upcoming projects and rapidly growing foot traffic. Ideal for retail, creative office, or showroom. This property sits just blocks away from Gulfstream Park with retailers such as Crate & Barrel, The Knife, West Elm, Chick Fil A, Publix, Petco, Whole Foods, Best Buy, The Carousel Club and many more.

# RETAIL SPACE

1,600 SF of retail space available for lease fronting Hallandale Beach Blvd. Centrally located and surrounded by many national retailers. This retail space sees a traffic count of 56,576 VPD and is a short drive to some of Hallandales most sought after projects such as Gulfstream Park and Aventura Mall.