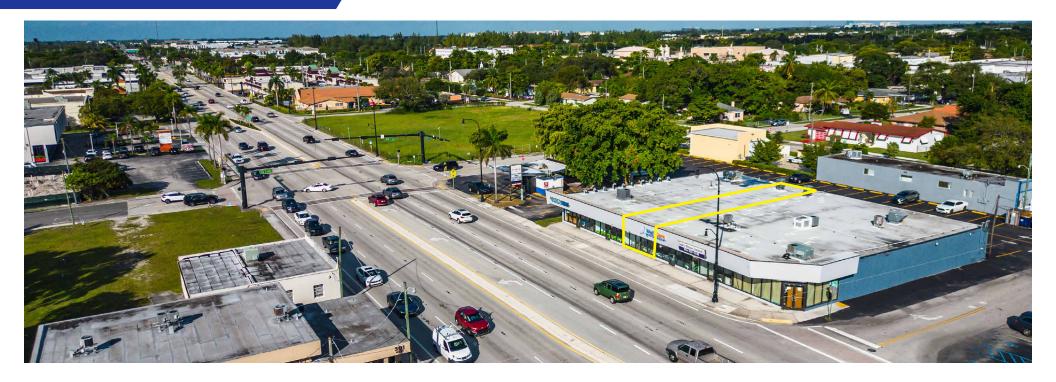

### **PROPERTY DESCRIPTION**

Apex Capital is pleased to offer the opportunity to lease a prime store front space on the main commercial corridor of W Hallandale Beach Blvd. Located east of I-95 and just a few blocks away from A1A. Midway between Miami and Fort Lauderdale, the property provides easy access to all major roads and highways including I-95, US-1, Dixie Hwy and A1A.

The property is surrounded by existing businesses, upcoming projects and rapidly growing foot traffic. Ideal for retail, creative office, or showroom. This property sits just blocks away from Gulfstream Park with retailers such as Crate & Barrel, The Knife, West Elm, Chick Fil A, Publix, Petco, Whole Foods, Best Buy, The Carousel Club and many more.