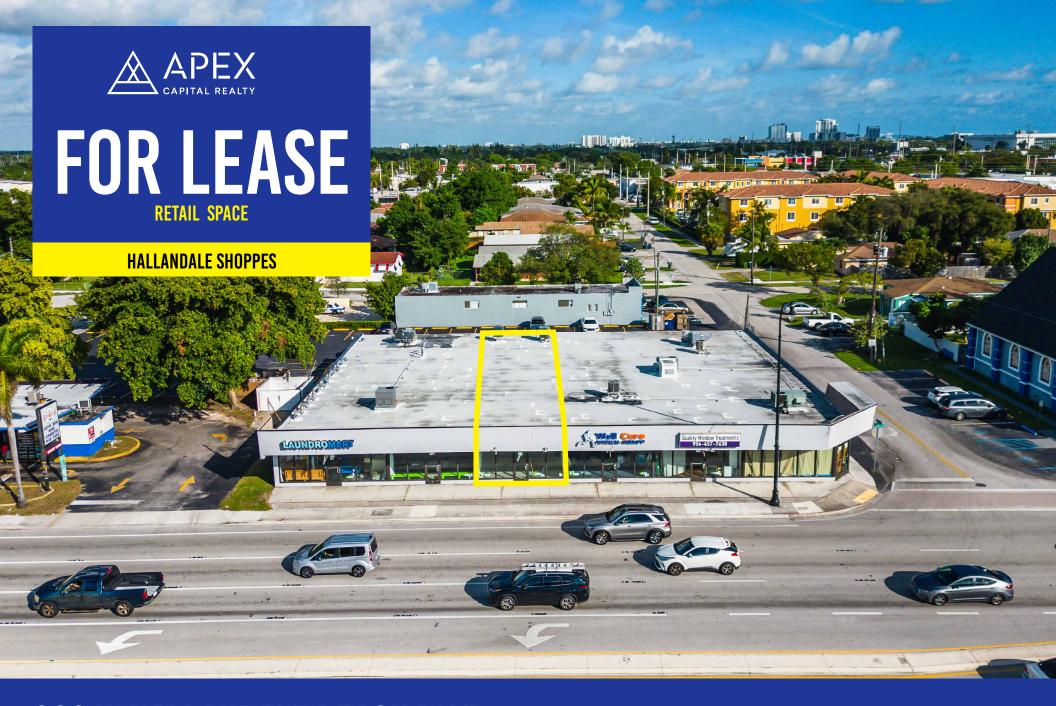

### **PROPERTY DESCRIPTION**

Apex Capital is pleased to offer the opportunity to lease a prime store front space on the main commercial corridor of W Hallandale Beach Blvd. Located east of I-95 and just a few blocks away from A1A. Midway between Miami and Fort Lauderdale, the property provides easy access to all major roads and highways including I-95, US-1, Dixie Hwy and A1A.

The property is surrounded by existing businesses, upcoming projects and rapidly growing foot traffic. Ideal for retail, creative office, or showroom. This property sits just blocks away from Gulfstream Park with retailers such as Crate & Barrel, The Knife, West Elm, Chick Fil A, Publix, Petco, Whole Foods, Best Buy, The Carousel Club and many more.

| SF Available:      | 1,910 SF                                                 |
|--------------------|----------------------------------------------------------|
| Total Building SF: | 14,818 SF                                                |
| Lot Size:          | 28,018                                                   |
| Zoning:            | BG - General Business District                           |
| Parking:           | 50 Shared Spaces                                         |
| Traffic Count:     | 56,576 VPD                                               |
| Uses Allowed:      | Retail, Showroom, Gym, Bar, Restuarant,<br>Entertainment |
| Asking Price:      | \$32 PSF NNN                                             |