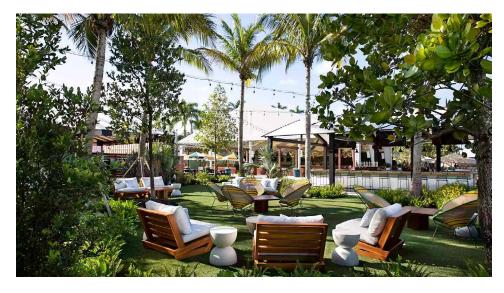

Bar, Restuarant,<br>Entertainment |
| Asking Price:      | \$32 PSF NNN                                             |





### **FLOOR PLAN**

126' 18.75' HUNTER DOUGLAS AVALABLE 97.95 87 4.24' 14.24 16.5' 19.5' 19.5' 18.81' 19.8' 19.5' 25' 16.5' 19.5' 18.81' 19.8' 119.11'





### **AERIAL VIEW**







# RETAIL SPACE

1,600 SF of retail space available for lease fronting Hallandale Beach Blvd. Centrally located and surrounded by many national retailers. This retail space sees a traffic count of 56,576 VPD and is a short drive to some of Hallandales most sought after projects such as Gulfstream Park and Aventura Mall.

- 1,910 Sqft
- 1 Restroom
- Parking Lot Access Door

\$32 / PSF \$5 / PSF NNN











# POTENTIAL RETAIL CONCEPTS













# **NEARBY CONCEPT - CAROUSEL CLUB**











### **RETAIL MAP**







# **DEVELOPMENT MAP**