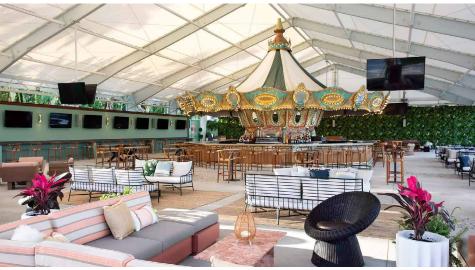

, Bar, Restuarant,<br>Entertainment |
| Asking Price:      | \$32 PSF NNN                                             |





### **FLOOR PLAN**

126' 18.75' HUNTER DOUGLAS AVALABLE 97.95 87 4.24' 14.24 16.5' 19.5' 19.5' 18.81' 19.8' 19.5' 25' 16.5' 19.5' 18.81' 19.8' 119.11'





### **AERIAL VIEW**







# RETAIL SPACE

1,600 SF of retail space available for lease fronting Hallandale Beach Blvd. Centrally located and surrounded by many national retailers. This retail space sees a traffic count of 56,576 VPD and is a short drive to some of Hallandales most sought after projects such as Gulfstream Park and Aventura Mall.

- 1,910 Sqft
- 1 Restroom
- Parking Lot Access Door

\$32 / PSF \$5 / PSF NNN











# POTENTIAL RETAIL CONCEPTS













# **NEARBY CONCEPT - CAROUSEL CLUB**











### **RETAIL MAP**







# **DEVELOPMENT MAP**