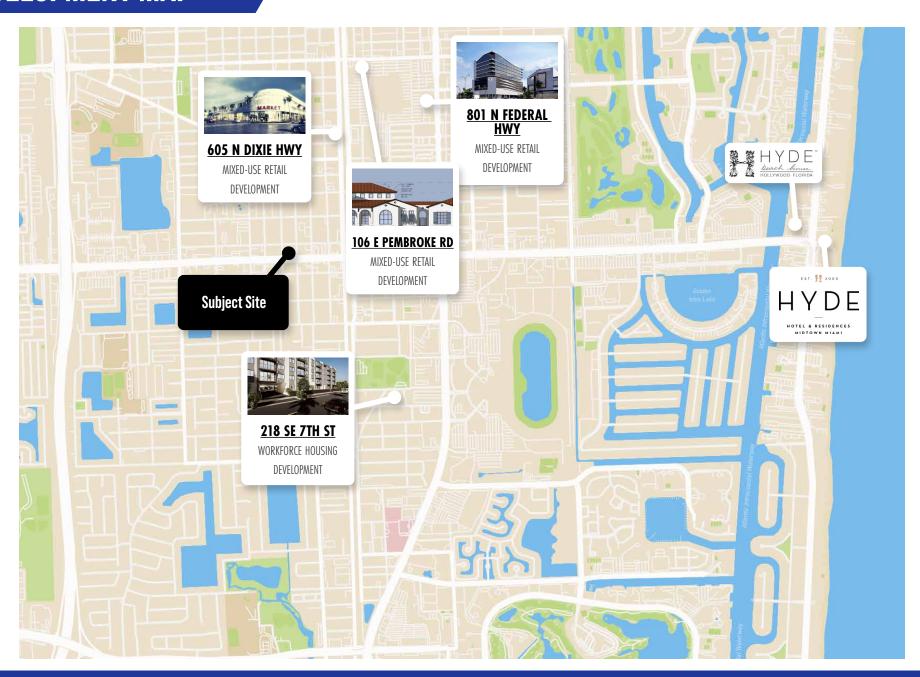

| \$32 PSF NNN                                             |





### **FLOOR PLAN**

126' 18.75' HUNTER DOUGLAS AVALABLE 97.95 87 4.24' 14.24 16.5' 19.5' 19.5' 18.81' 19.8' 19.5' 25' 16.5' 19.5' 18.81' 19.8' 119.11'





### **AERIAL VIEW**







# RETAIL SPACE

1,600 SF of retail space available for lease fronting Hallandale Beach Blvd. Centrally located and surrounded by many national retailers. This retail space sees a traffic count of 56,576 VPD and is a short drive to some of Hallandales most sought after projects such as Gulfstream Park and Aventura Mall.

- 1,910 Sqft
- 1 Restroom
- Parking Lot Access Door

\$32 / PSF \$5 / PSF NNN











# POTENTIAL RETAIL CONCEPTS













# **NEARBY CONCEPT - CAROUSEL CLUB**











### **RETAIL MAP**







# **DEVELOPMENT MAP**