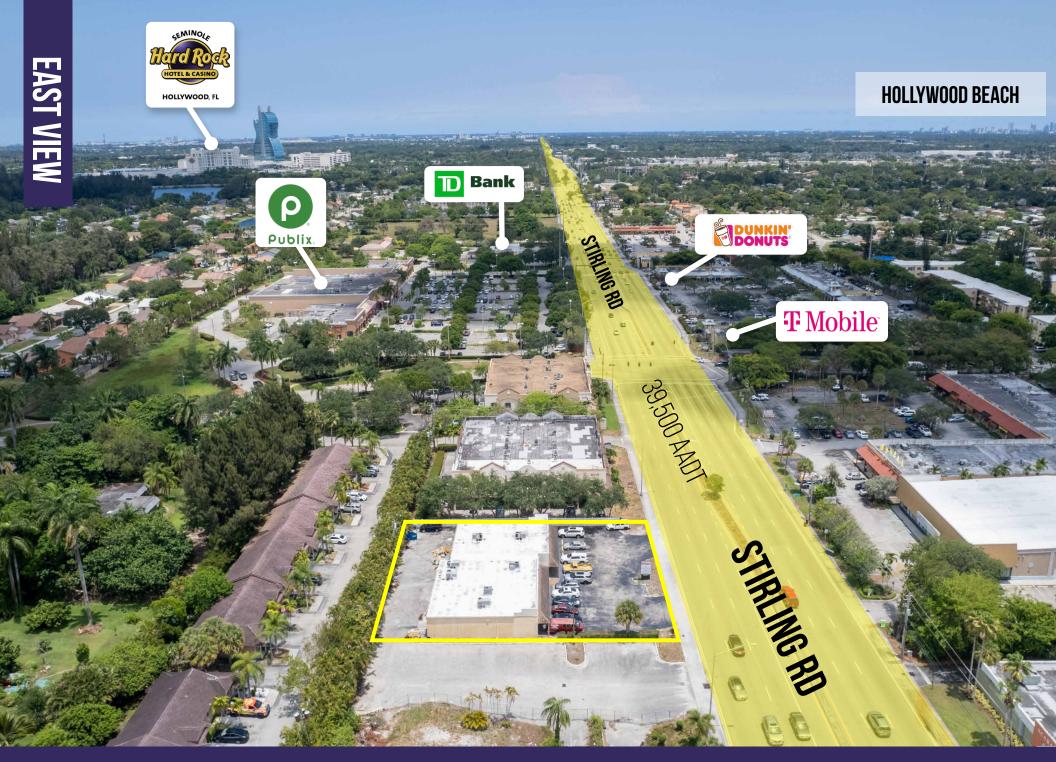

## FOR SALE value-add shopping center

JAMIE ROSE MANISCALCO VICE PRESIDENT 201 264 0113

JAMIE@APEXCAPITALREALTY.COM

APEX Capital Realty is proud to present an excellent value-add opportunity -- Victoria Plaza, a prime 7,296 Sq. Ft. retail shopping plaza sitting on a half-acre lot on highly trafficked Stirling Rd. Located right around the corner from the brand-new Seminole Hard Rock Guitar Hotel & Casino, the property features five (5) retail bays supplemented by ample parking and monument sign. The site also provides convenient access to both S State Road 7 and the Florida Turnpike.