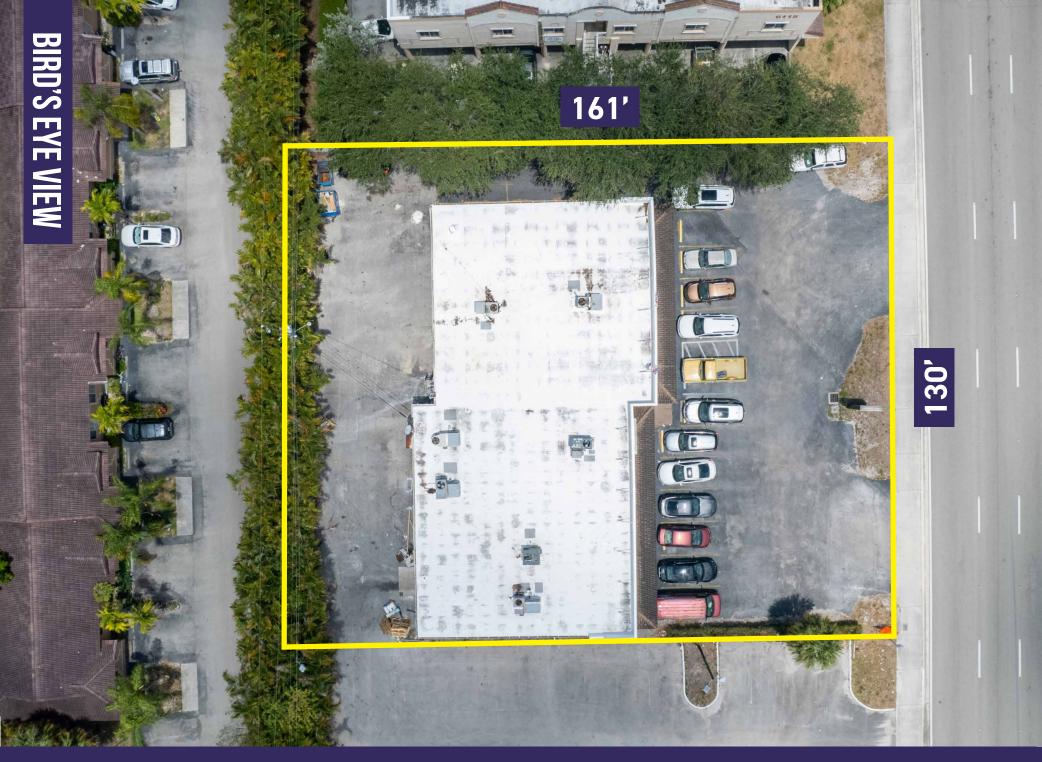

| Building Size:  | 7,296 SF                                                                                        |
|-----------------|-------------------------------------------------------------------------------------------------|
| Lot Size:       | 20,830 SF (0.48 acres)                                                                          |
| Zoning:         | B-2 (Community Business)                                                                        |
| Lot Dimensions: | 130 x 161                                                                                       |
| Allowable Uses: | Retail, Office, Car Wash, Convenience<br>Store, Medical Office, Wholesale,<br>Restaurant & more |
| Max. Height:    | 35 FT                                                                                           |
| Traffic Count:  | 49,000                                                                                          |
| Asking Price:   | \$2,195,000                                                                                     |