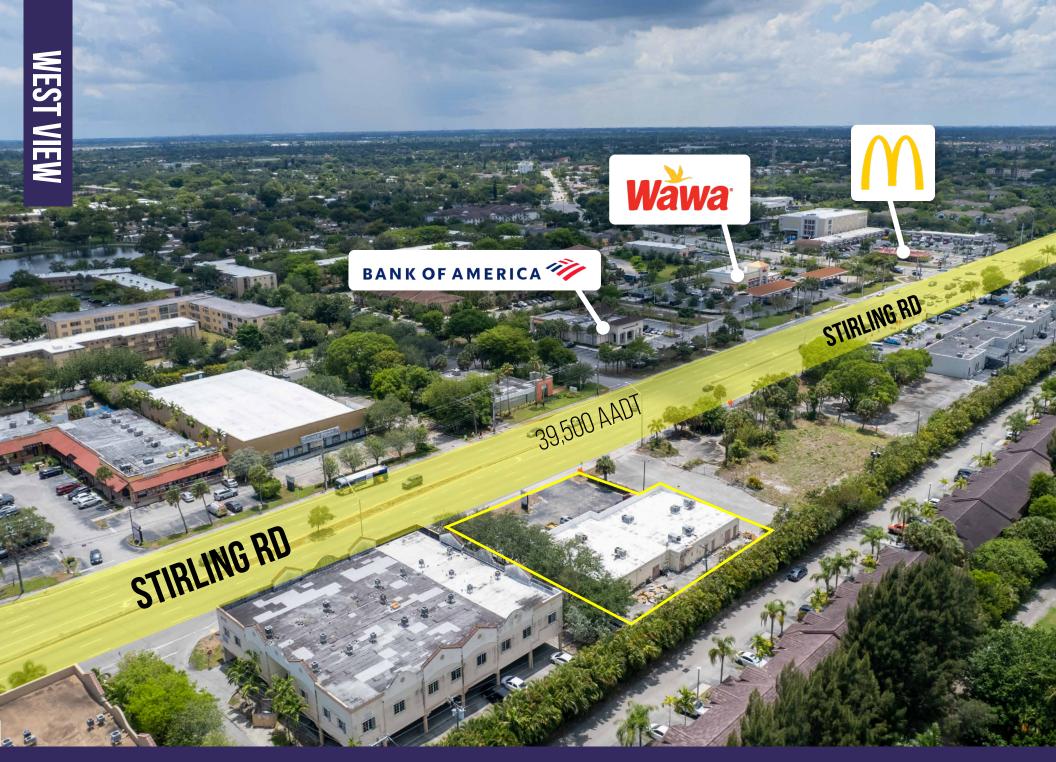

## FOR SALE value-add shopping center

JAMIE ROSE MANISCALCO VICE PRESIDENT 201 264 0113

JAMIE@APEXCAPITALREALTY.COM

APEX Capital Realty is proud to present an excellent value-add opportunity -- Victoria Plaza, a prime 7,296 Sq. Ft. retail shopping plaza sitting on a half-acre lot on highly trafficked Stirling Rd. Located right around the corner from the brand-new Seminole Hard Rock Guitar Hotel & Casino, the property features five (5) retail bays supplemented by ample parking and monument sign. The site also provides convenient access to both S State Road 7 and the Florida Turnpike.