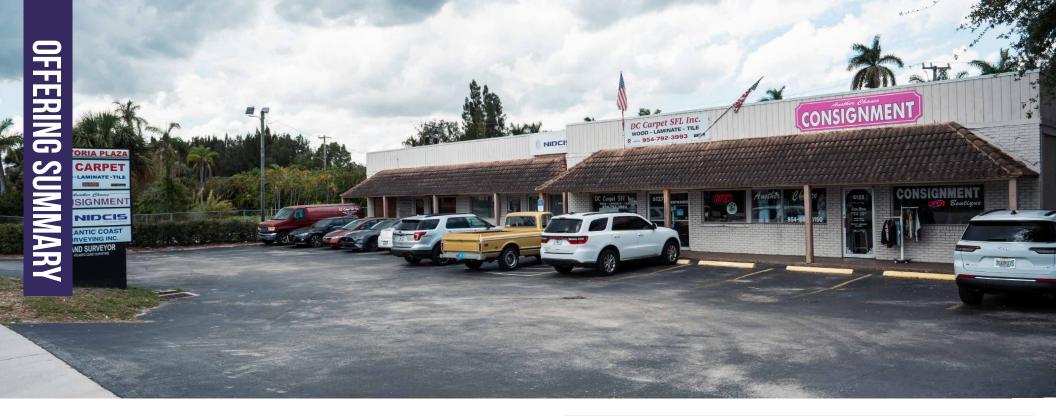

## FOR SALE value-add shopping center

JAMIE ROSE MANISCALCO VICE PRESIDENT 201 264 0113

JAMIE@APEXCAPITALREALTY.COM

APEX Capital Realty is proud to present an excellent value-add opportunity -- Victoria Plaza, a prime 7,296 Sq. Ft. retail shopping plaza sitting on a half-acre lot on highly trafficked Stirling Rd. Located right around the corner from the brand-new Seminole Hard Rock Guitar Hotel & Casino, the property features five (5) retail bays supplemented by ample parking and monument sign. The site also provides convenient access to both S State Road 7 and the Florida Turnpike.

The best of both worlds, the plaza is currently fully-leased to stable long-time tenants yet still affords an investor great flexibility as it is not encumbered with long-term leases. An investor may opt to adjust rents to be more in-line with the current market or seek to re-tenant the building. Conversely, an owner-user may elect to re-purpose the entire building for his or her own use.