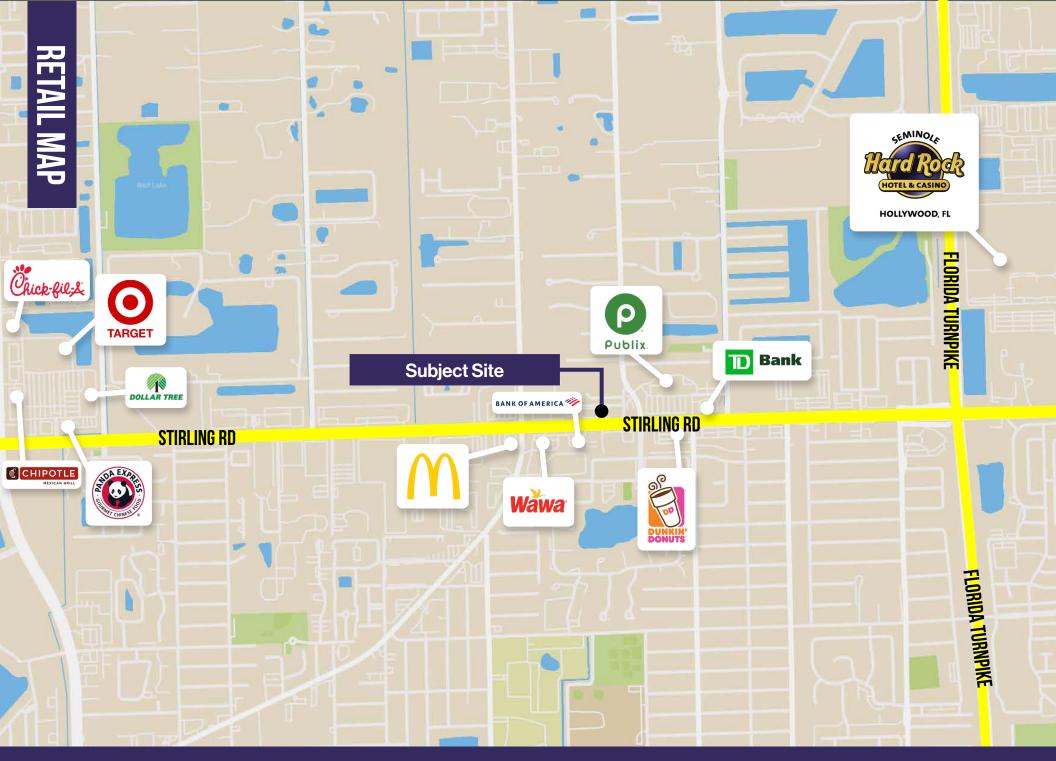

## FOR SALE value-add shopping center

JAMIE ROSE MANISCALCO VICE PRESIDENT 201 264 0113

JAMIE@APEXCAPITALREALTY.COM

APEX Capital Realty is proud to present an excellent value-add opportunity -- Victoria Plaza, a prime 7,296 Sq. Ft. retail shopping plaza sitting on a half-acre lot on highly trafficked Stirling Rd. Located right around the corner from the brand-new Seminole Hard Rock Guitar Hotel & Casino, the property features five (5) retail bays supplemented by ample parking and monument sign. The site also provides convenient access to both S State Road 7 and the Florida Turnpike.