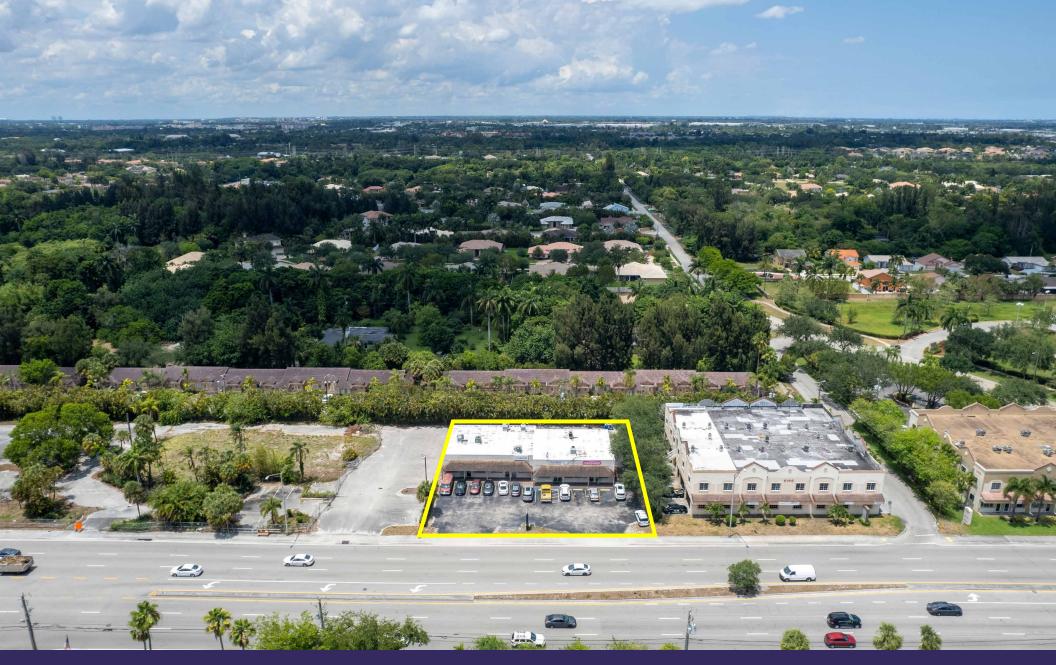

## FOR SALE value-add shopping center

JAMIE ROSE MANISCALCO VICE PRESIDENT 201 264 0113

JAMIE@APEXCAPITALREALTY.COM

APEX Capital Realty is proud to present an excellent value-add opportunity -- Victoria Plaza, a prime 7,296 Sq. Ft. retail shopping plaza sitting on a half-acre lot on highly trafficked Stirling Rd. Located right around the corner from the brand-new Seminole Hard Rock Guitar Hotel & Casino, the property features five (5) retail bays supplemented by ample parking and monument sign. The site also provides convenient access to both S State Road 7 and the Florida Turnpike.