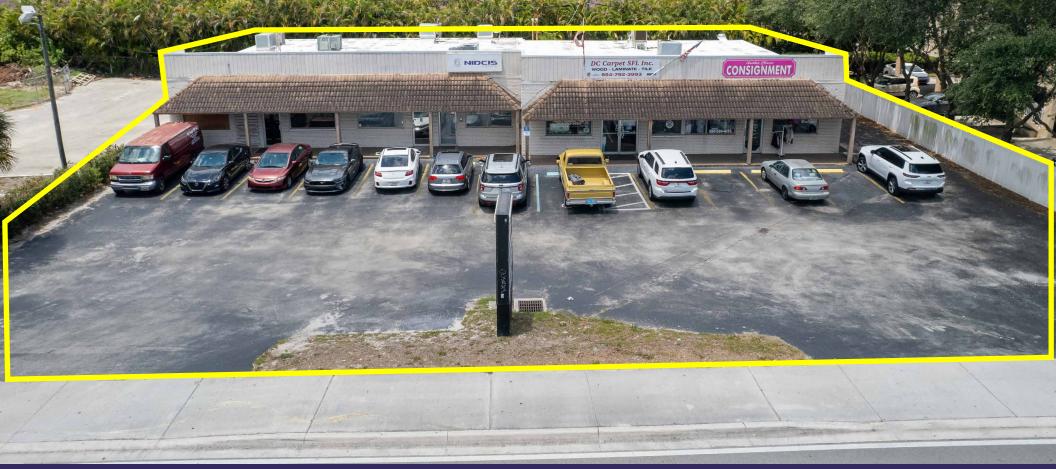

## FOR SALE value-add shopping center

JAMIE ROSE MANISCALCO VICE PRESIDENT 201 264 0113

JAMIE@APEXCAPITALREALTY.COM

APEX Capital Realty is proud to present an excellent value-add opportunity -- Victoria Plaza, a prime 7,296 Sq. Ft. retail shopping plaza sitting on a half-acre lot on highly trafficked Stirling Rd. Located right around the corner from the brand-new Seminole Hard Rock Guitar Hotel & Casino, the property features five (5) retail bays supplemented by ample parking and monument sign. The site also provides convenient access to both S State Road 7 and the Florida Turnpike.

The best of both worlds, the plaza is currently fully-leased to stable long-time tenants yet still affords an investor great flexibility as it is not encumbered with long-term leases. An investor may opt to adjust rents to be more in-line with the current market or seek to re-tenant the building. Conversely, an owner-user may elect to re-purpose the entire building for his or her own use.