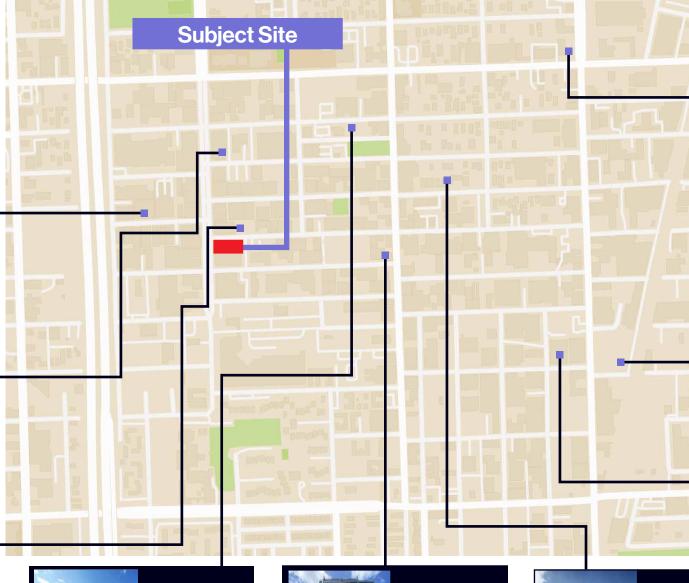

## **WYNWOOD AREA HIGHLIGHTS**

- 5 Million + Tourists Annually
- Pedestrian Traffic of more than 30,000+ Weekly
- \$552 million in spending from visitors

545 NW 26TH ST Office Space

5TH AVE 2701 NW 5 Ave Class-A Office Space

MOXY WYNWOOD
255 NW 25TH ST
120 Room Hotel

THE DORSEY
280 NW 28TH ST
306 UNITS

THE ANNEX 215 NW 24TH ST Class A Office Space

THE GATEWAY
AT WYNWOOD
2916 N MIAMI AVE
Class-A Office Space

257 Units

ARLO WYNWOOD
2217 NW MIAMI CT
217 Room Hotel