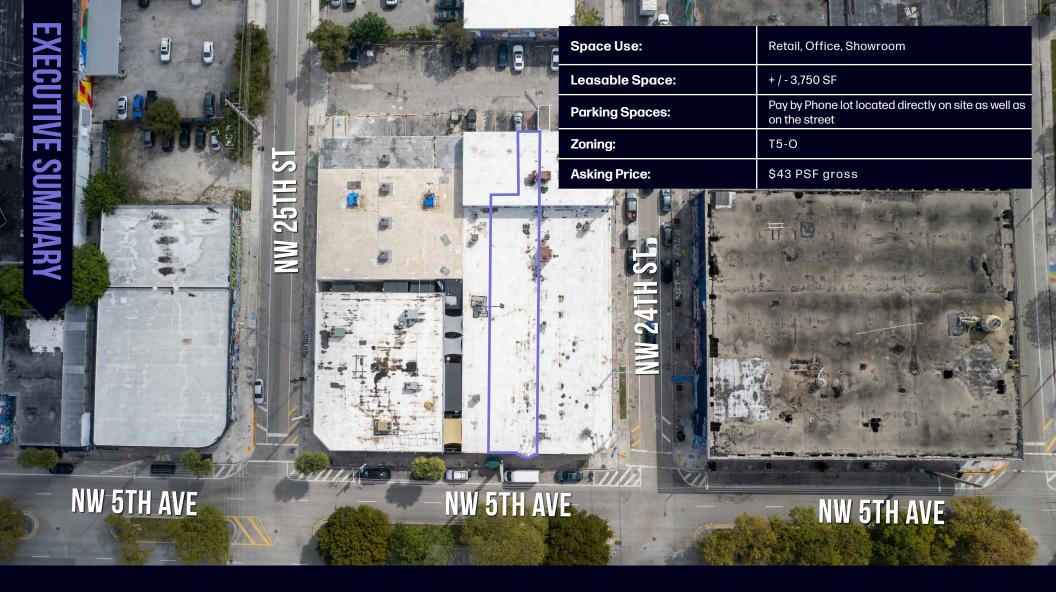

Prime retail space available for lease in the highly sought after Wynwood market. Located on the 5th avenue corridor - the property is easily accessible and in an advantageous position. It directly connects to 25th Street, a hotspot for Wynwood Restaurants and nightlife. The property is surrounded by existing businesses, upcoming projects, and rapidly growing foot traffic. The property is currently in shell condition and would need to be renovated to one's specific use. Ideal for retail, creative office, showroom, or entertainment space.