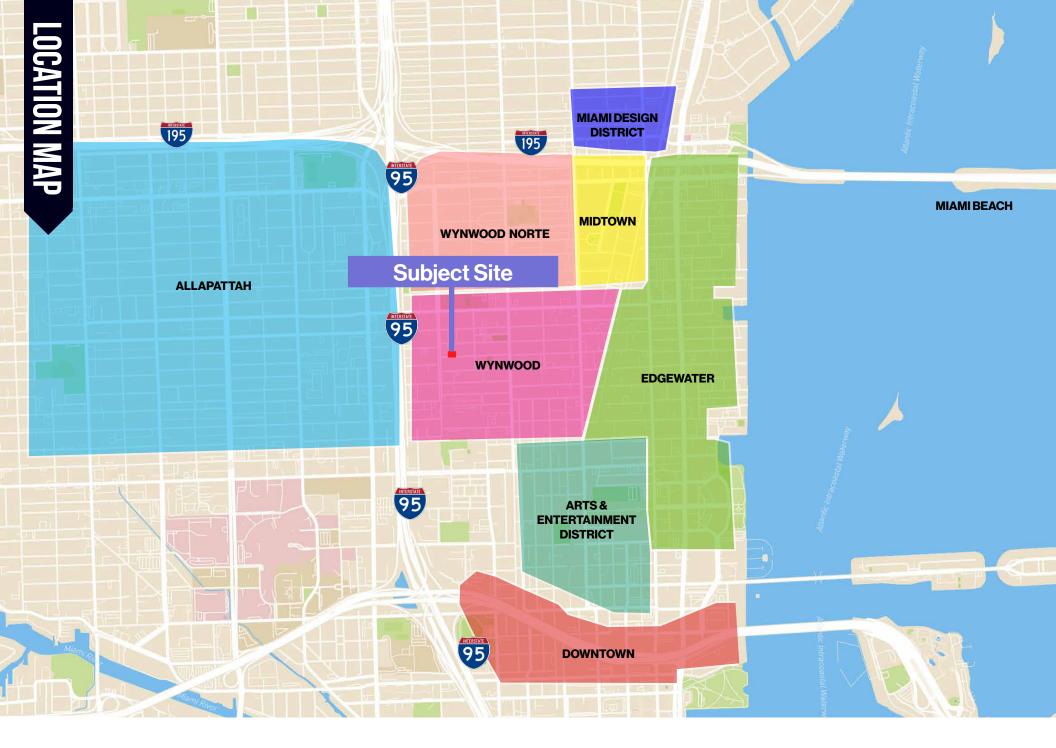

Prime retail space available for lease in the highly sought after Wynwood market. Located on the 5th avenue corridor - the property is easily accessible and in an advantageous position. It directly connects to 25th Street, a hotspot for Wynwood Restaurants and nightlife. The property is surrounded by existing businesses, upcoming projects, and rapidly growing foot traffic. The property is currently in shell condition and would need to be renovated to one's specific use. Ideal for retail, creative office, showroom, or entertainment space.

Wynwood is one of the main attractions of Miami, an eclectic and unique neighborhood known for its graffiti art and converted warehouses. Young crowds, professionals, and families alike peruse the streets of Wynwood to patronize the bars and restaurants, outdoor art galleries, and chic boutiques.