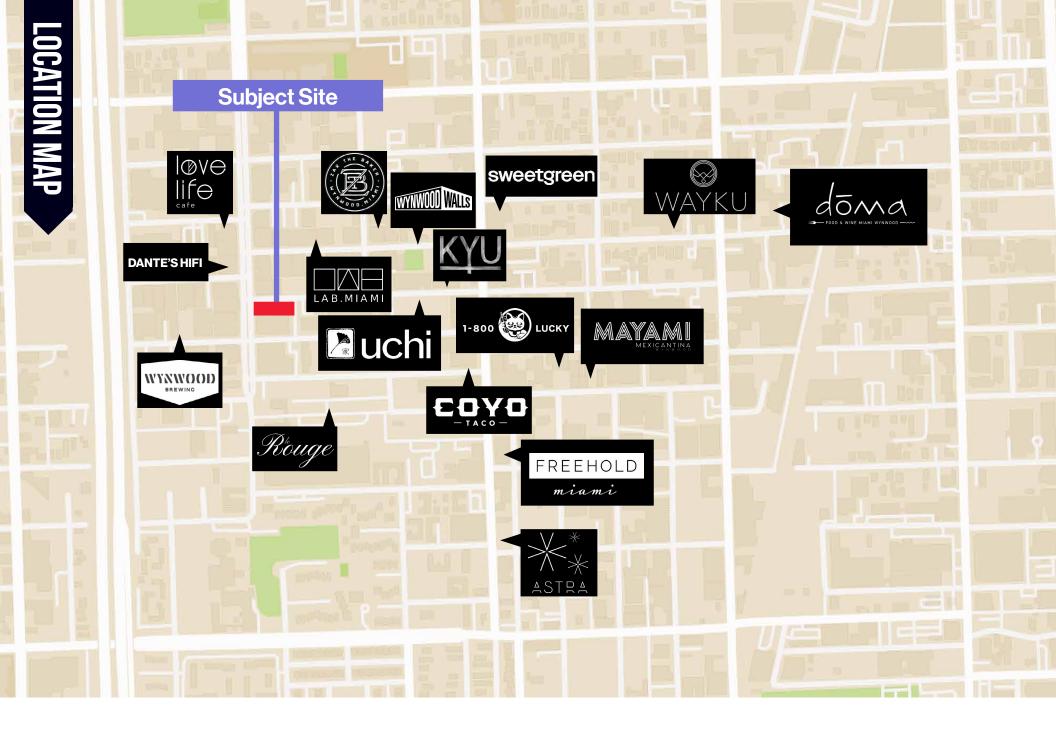

Prime retail space available for lease in the highly sought after Wynwood market. Located on the 5th avenue corridor - the property is easily accessible and in an advantageous position. It directly connects to 25th Street, a hotspot for Wynwood Restaurants and nightlife. The property is surrounded by existing businesses, upcoming projects, and rapidly growing foot traffic. The property is currently in shell condition and would need to be renovated to one's specific use. Ideal for retail, creative office, showroom, or entertainment space.

Wynwood is one of the main attractions of Miami, an eclectic and unique neighborhood known for its graffiti art and converted warehouses. Young crowds, professionals, and families alike peruse the streets of Wynwood to patronize the bars and restaurants, outdoor art galleries, and chic boutiques.