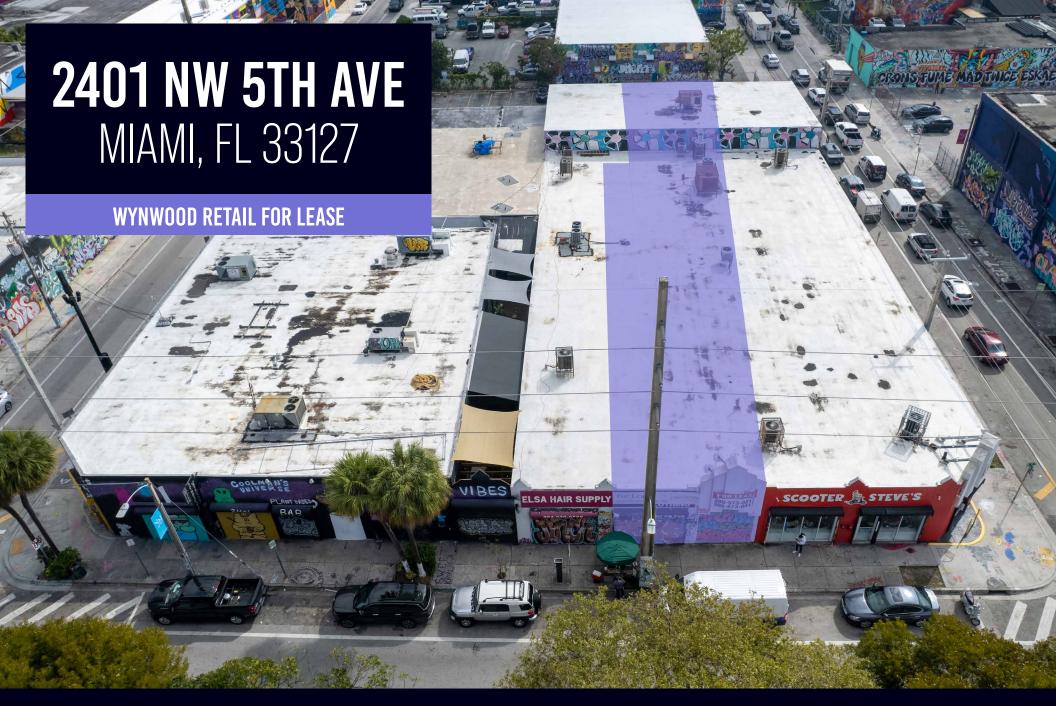

Prime retail space available for lease in the highly sought after Wynwood market. Located on the 5th avenue corridor - the property is easily accessible and in an advantageous position. It directly connects to 25th Street, a hotspot for Wynwood Restaurants and nightlife. The property is surrounded by existing businesses, upcoming projects, and rapidly growing foot traffic. The property is currently in shell condition and would need to be renovated to one's specific use. Ideal for retail, creative office, showroom, or entertainment space.