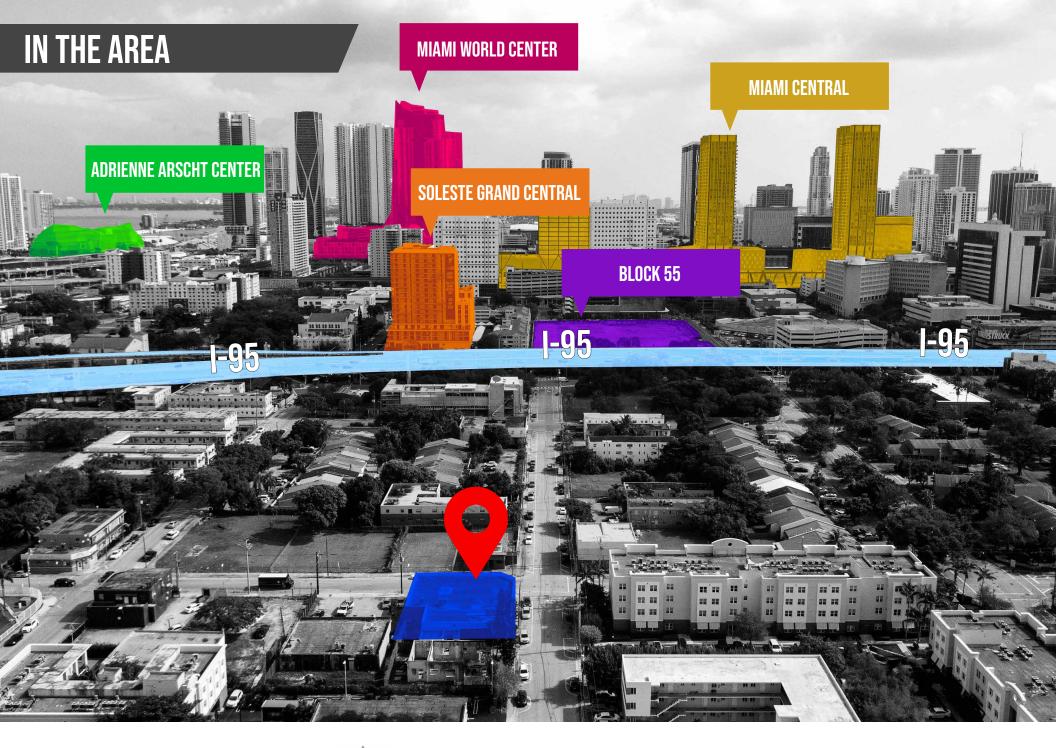

## **OFFERING SUMMARY Space Use:** Storage, Office, Showroom, Retail, Etc. **Building Size:** 6,431 SF 7,500 SF Lot Size: T5-0 Zoning: **Asking Price:** \$15 PSF NNN 11

Opportunity to utilize almost 6,500 square feet of open layout space in Overtown, 2 minutes from Downtown Miami and Miami Central Station. The property is located within direct proximity of multiple new residential developments such as Soleste Grand Station, Downtown 5th, and Parkline Miami. Also minutes from popular destinations such as E11even Miami and Red Rooster Overtown.