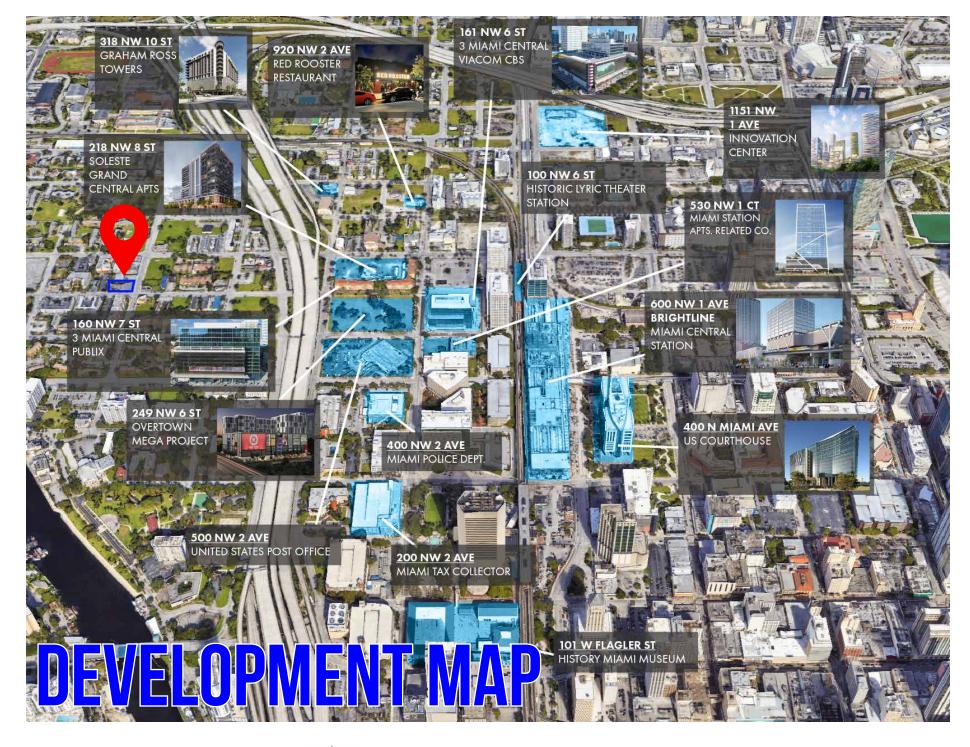

## **OFFERING SUMMARY Space Use:** Storage, Office, Showroom, Retail, Etc. **Building Size:** 6,431 SF 7,500 SF Lot Size: T5-0 Zoning: **Asking Price:** \$15 PSF NNN 11

Opportunity to utilize almost 6,500 square feet of open layout space in Overtown, 2 minutes from Downtown Miami and Miami Central Station. The property is located within direct proximity of multiple new residential developments such as Soleste Grand Station, Downtown 5th, and Parkline Miami. Also minutes from popular destinations such as E11even Miami and Red Rooster Overtown.