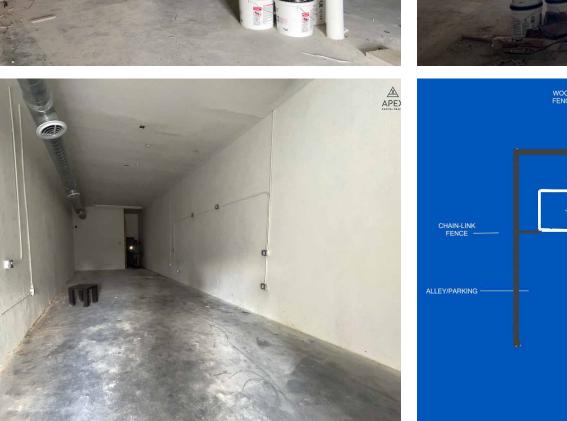

## **OFFERING SUMMARY Space Use:** Storage, Office, Showroom, Retail, Etc. **Building Size:** 6,431 SF 7,500 SF Lot Size: T5-0 Zoning: **Asking Price:** \$15 PSF NNN 11

Opportunity to utilize almost 6,500 square feet of open layout space in Overtown, 2 minutes from Downtown Miami and Miami Central Station. The property is located within direct proximity of multiple new residential developments such as Soleste Grand Station, Downtown 5th, and Parkline Miami. Also minutes from popular destinations such as E11even Miami and Red Rooster Overtown.

The property would be ideal for a creative office space or a delivery hub for online industry.

The property is currently in shell condition and would need to be renovated to ones specific use.

This information has been obtained from sources believed reliable. We have not verified it and make no guarantee, warranty or representation about it. O2020-2021 APEX CAPITAL REALTY LLC.