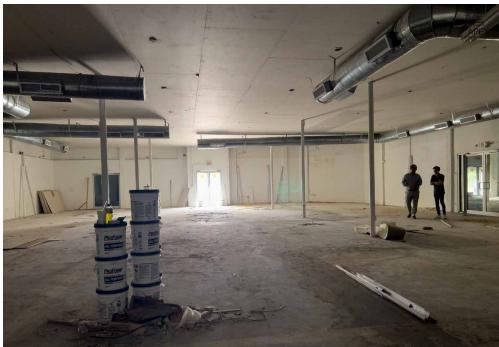

## **OFFERING SUMMARY Space Use:** Storage, Office, Showroom, Retail, Etc. **Building Size:** 6,431 SF 7,500 SF Lot Size: T5-0 Zoning: **Asking Price:** \$15 PSF NNN 11

Opportunity to utilize almost 6,500 square feet of open layout space in Overtown, 2 minutes from Downtown Miami and Miami Central Station. The property is located within direct proximity of multiple new residential developments such as Soleste Grand Station, Downtown 5th, and Parkline Miami. Also minutes from popular destinations such as E11even Miami and Red Rooster Overtown.

The property would be ideal for a creative office space or a delivery hub for online industry.

The property is currently in shell condition and would need to be renovated to ones specific use.

This information has been obtained from sources believed reliable. We have not verified it and make no guarantee, warranty or representation about it. O2020-2021 APEX CAPITAL REALTY LLC.