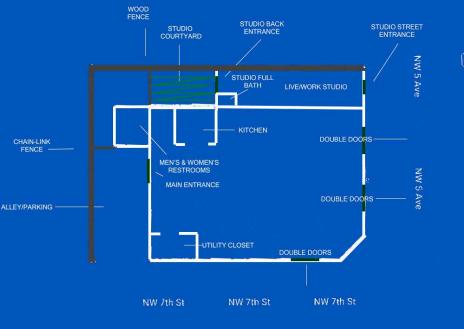

## **OFFERING SUMMARY Space Use:** Storage, Office, Showroom, Retail, Etc. **Building Size:** 6,431 SF 7,500 SF Lot Size: T5-0 Zoning: **Asking Price:** \$15 PSF NNN 11

Opportunity to utilize almost 6,500 square feet of open layout space in Overtown, 2 minutes from Downtown Miami and Miami Central Station. The property is located within direct proximity of multiple new residential developments such as Soleste Grand Station, Downtown 5th, and Parkline Miami. Also minutes from popular destinations such as E11even Miami and Red Rooster Overtown.