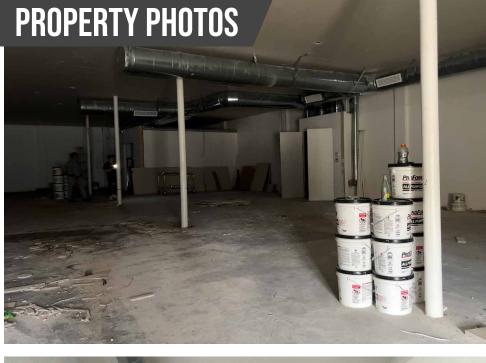

## **OFFERING SUMMARY Space Use:** Storage, Office, Showroom, Retail, Etc. **Building Size:** 6,431 SF 7,500 SF Lot Size: T5-0 Zoning: **Asking Price:** \$15 PSF NNN 11

Opportunity to utilize almost 6,500 square feet of open layout space in Overtown, 2 minutes from Downtown Miami and Miami Central Station. The property is located within direct proximity of multiple new residential developments such as Soleste Grand Station, Downtown 5th, and Parkline Miami. Also minutes from popular destinations such as E11even Miami and Red Rooster Overtown.

The property would be ideal for a creative office space or a delivery hub for online industry.

The property is currently in shell condition and would need to be renovated to ones specific use.

This information has been obtained from sources believed reliable. We have not verified it and make no guarantee, warranty or representation about it. O2020-2021 APEX CAPITAL REALTY LLC.