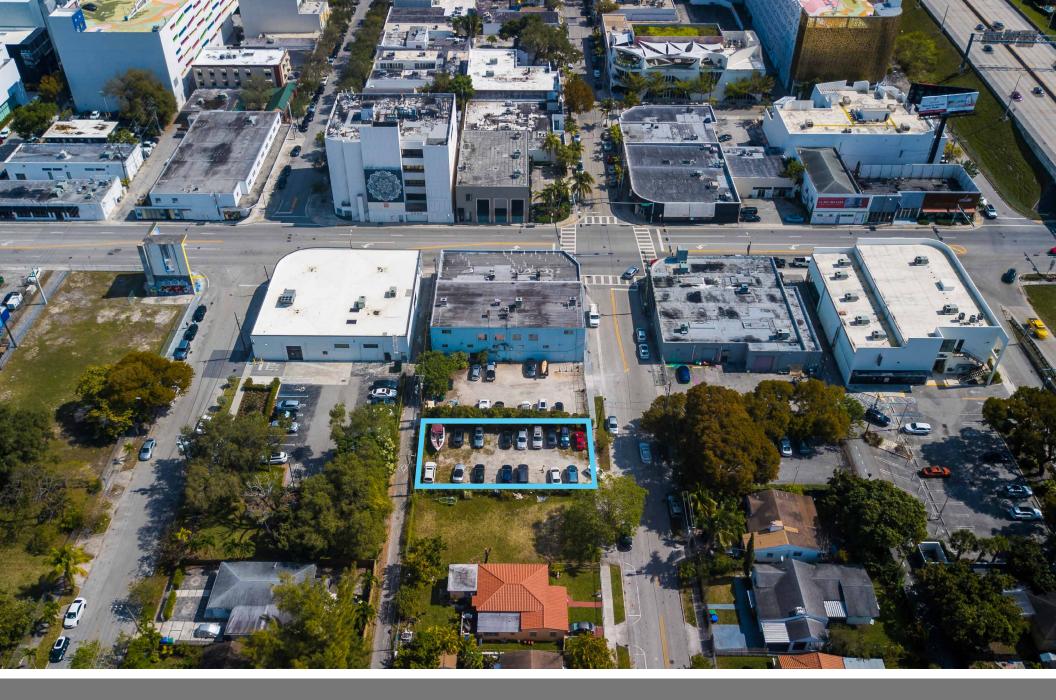

## **PROPERTY OVERVIEW**

27 NW 39th Street rests on the corner of the Design District and offers a developer a chance to build a strategically located infill development at a discount of Design District prices. The property would cater to a variety of uses such as restaurant, office, and/or four-plex development. Located directly adjacent to the incredibly popular Harry's Pizzeria, 27 NW 39th Street shares a property line with the Design District's majority owner, Dacra Development - making it a strong bet for future appreciation.

The property is located adjacent to the Design District's Special Area Plan Zoning Overlay which allows for increased lot coverage ratio among other advantages over Miami 21 zoning. Owner could potentially apply to be added to the overlay. There is also \$1200/month of short-term income in place to help cover costs.