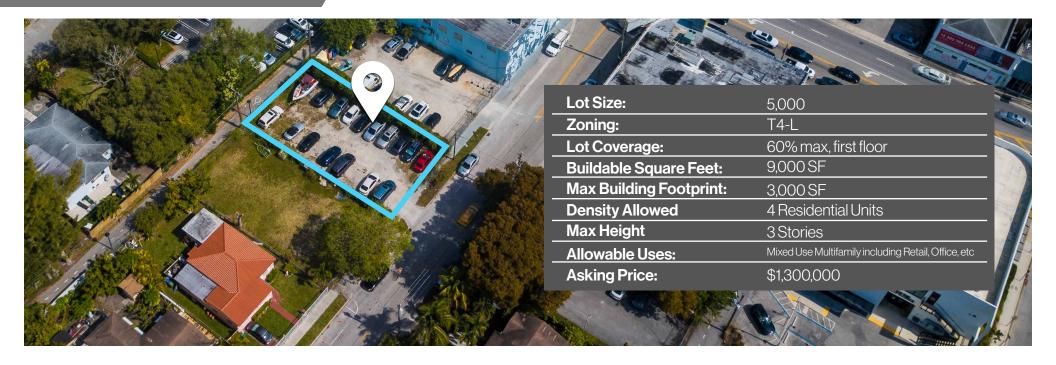

The property is located adjacent to the Design District's Special Area Plan Zoning Overlay which allows for increased lot coverage ratio among other advantages over Miami 21 zoning. Owner could potentially apply to be added to the overlay. There is also \$1200/month of short-term income in place to help cover costs.

## PROPERTY HIGHLIGHTS

- Ideal for mixed use building
- · Located near highway exit and entrance
- Steps from Cityview and Mueseum Garages
- · Across the street from The Ursa an upcoming Class-A office tower built by Dacra