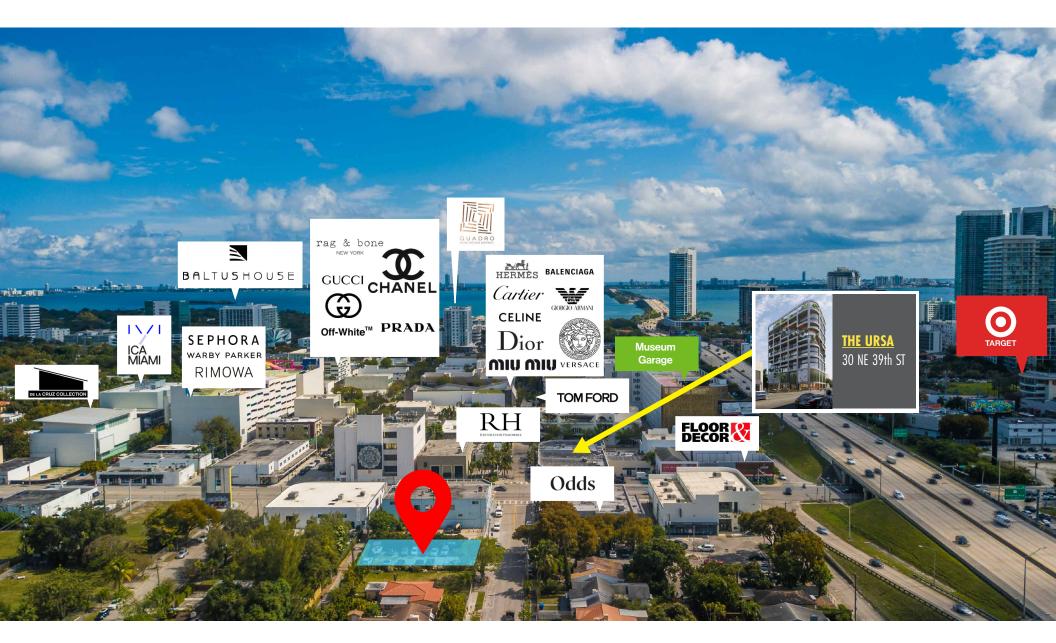

ment. Located directly adjacent to the incredibly popular Harry's Pizzeria, 27 NW 39th Street shares a property line with the Design District's majority owner, Dacra Development - making it a strong bet for future appreciation.

The property is located adjacent to the Design District's Special Area Plan Zoning Overlay which allows for increased lot coverage ratio among other advantages over Miami 21 zoning. Owner could potentially apply to be added to the overlay. There is also \$1200/month of short-term income in place to help cover costs.

## PROPERTY HIGHLIGHTS

- Ideal for mixed use building
- · Located near highway exit and entrance
- Steps from Cityview and Mueseum Garages
- · Across the street from The Ursa an upcoming Class-A office tower built by Dacra



## **RETAILERS NEARBY**





## **NEIGHBORHOOD**