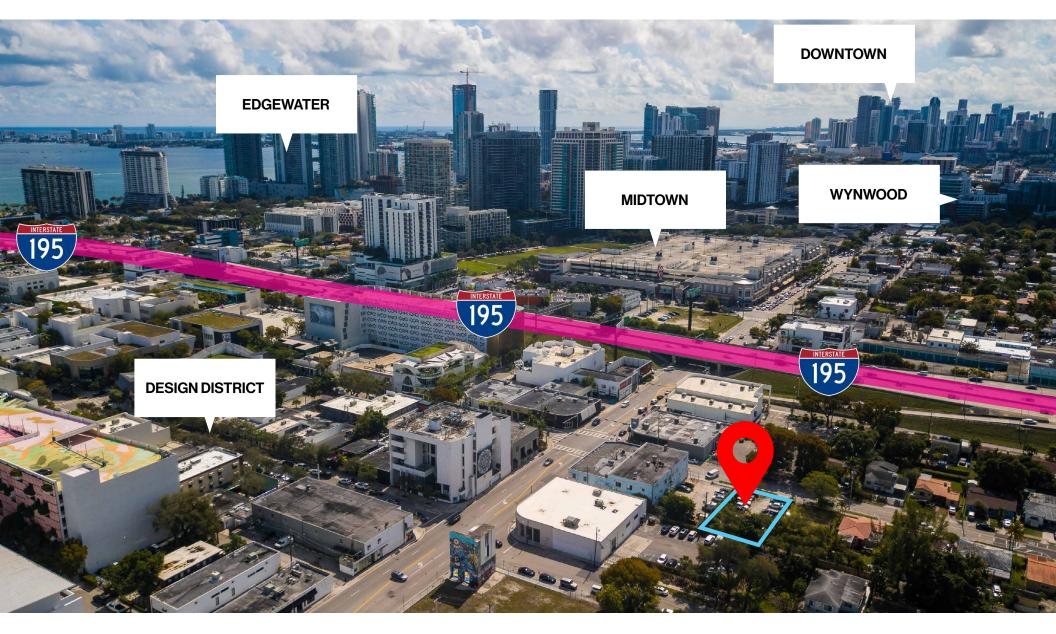

jacent to the incredibly popular Harry's Pizzeria, 27 NW 39th Street shares a property line with the Design District's majority owner, Dacra Development - making it a strong bet for future appreciation.

The property is located adjacent to the Design District's Special Area Plan Zoning Overlay which allows for increased lot coverage ratio among other advantages over Miami 21 zoning. Owner could potentially apply to be added to the overlay. There is also \$1200/month of short-term income in place to help cover costs.

## PROPERTY HIGHLIGHTS

- Ideal for mixed use building
- · Located near highway exit and entrance
- Steps from Cityview and Mueseum Garages
- · Across the street from The Ursa an upcoming Class-A office tower built by Dacra



## **RETAILERS NEARBY**





## **NEIGHBORHOOD**