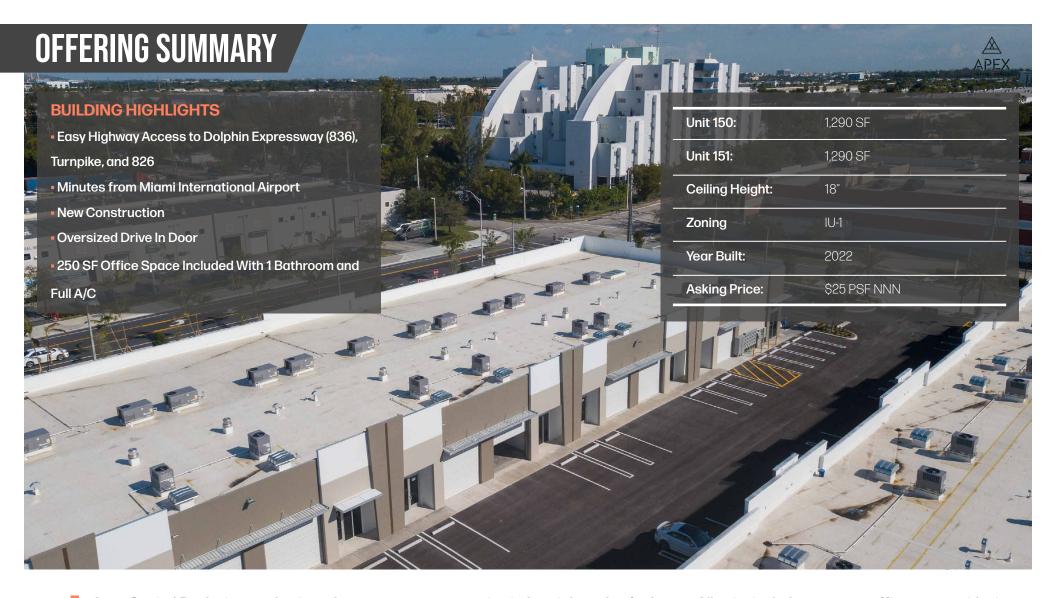

#### **APEX CAPITAL REALTY**

305 570 2600 561 NE 79 ST SUITE 420, MIAMI, FL 33138 APEXCAPITALREALTY.COM

Apex Capital Realty is proud to introduce two new construction industrial condos for Lease. All units include two-room office space with air conditioning, a Bathroom, Modern lighting, a Glass storefront, and shared parking spaces. Units are perfect for storage and dispatch. Also perfect for vehicle storage. Ability to add vehicle liftsfor car storage. 18+ foot ceilings.

Fantastic location, next to Dolphin Mall and Miami International Mall.

No Columns!