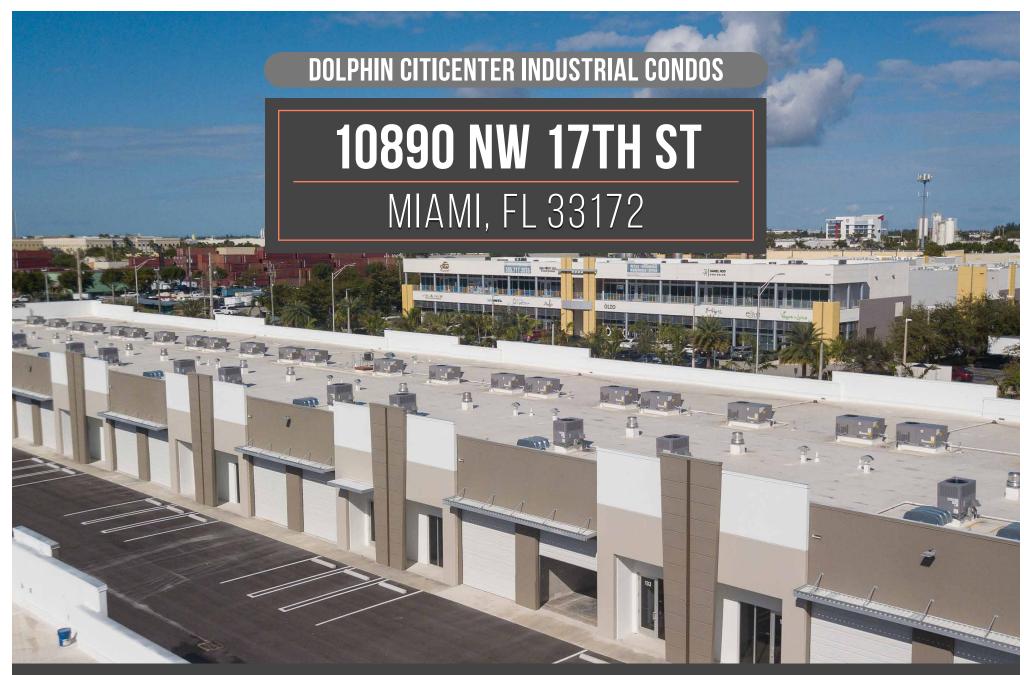

#### **APEX CAPITAL REALTY**

305 570 2600 561 NE 79 ST SUITE 420, MIAMI, FL 33138 APEXCAPITALREALTY.COM

Apex Capital Realty is proud to introduce two new construction industrial condos for Lease. All units include two-room office space with air conditioning, a Bathroom, Modern lighting, a Glass storefront, and shared parking spaces. Units are perfect for storage and dispatch. Also perfect for vehicle storage. Ability to add vehicle liftsfor car storage. 18+ foot ceilings.

Fantastic location, next to Dolphin Mall and Miami International Mall.

No Columns!