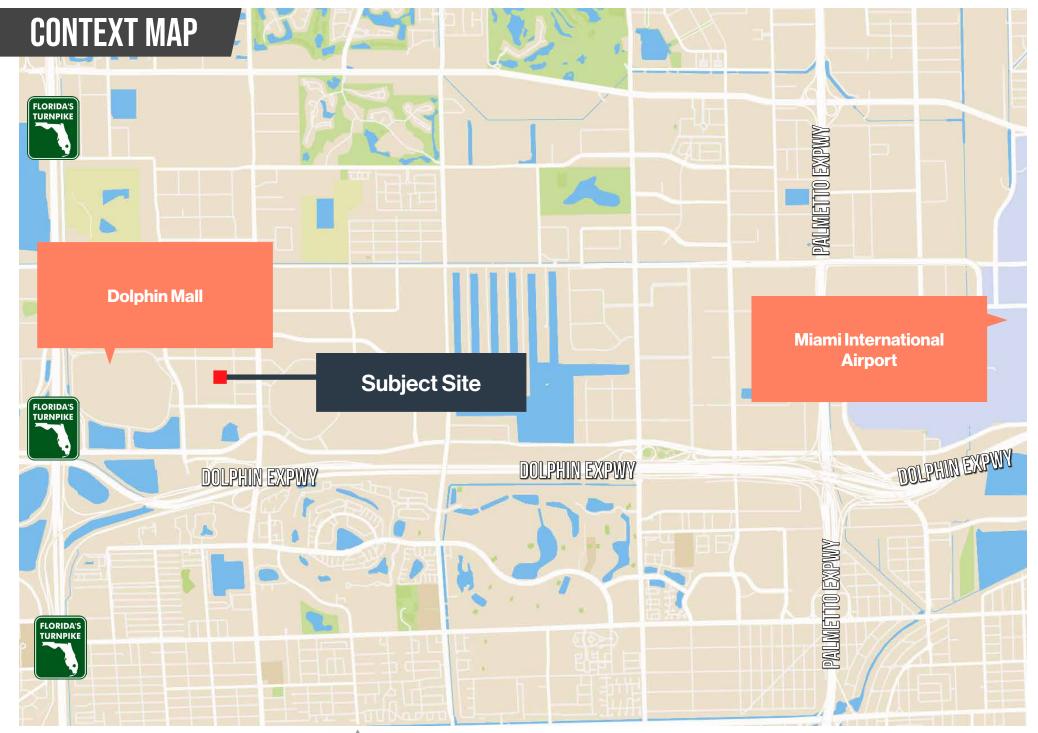

Fantastic location, next to Dolphin Mall and Miami International Mall.

No Columns!