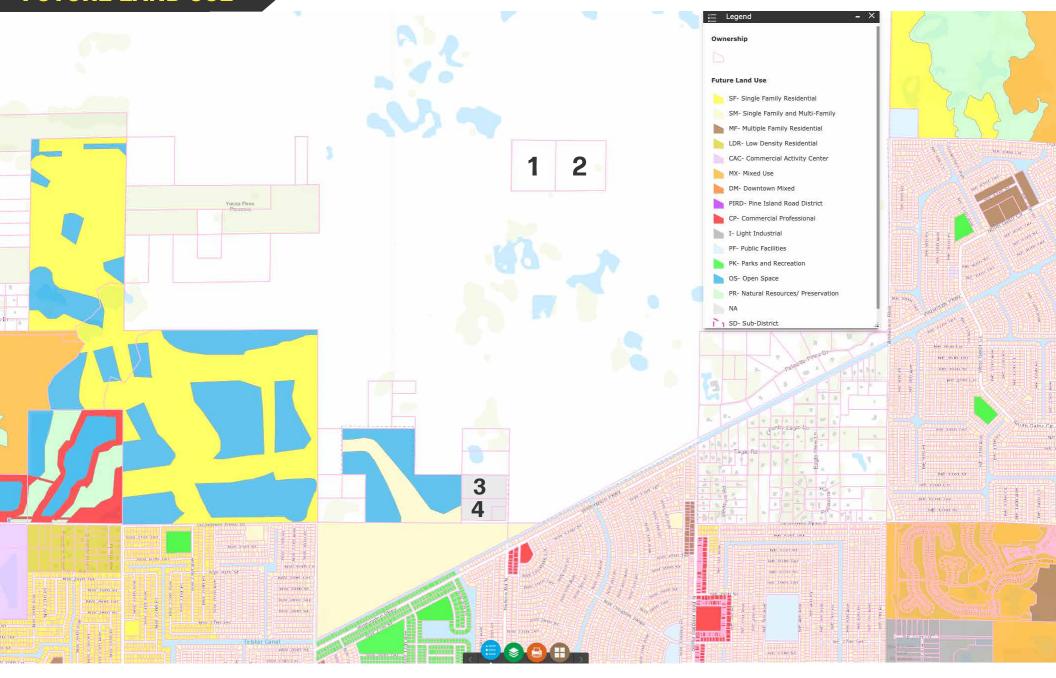

## **FUTURE LAND USE**

Renowned Gulf Coast beaches, verdant golf courses and family attractions like the popular Sun Splash Family Waterpark make Cape Coral an appealing destination for visitors.

Located near Fort Myers and within sight of the glimmering Gulf of Mexico, Cape Coral is a vibrant and friendly community with all the beauty that you expect from Southwest Florida.

With more than 400 miles of canals, boating, fishing and water sports are a significant enhancement to the quality of life here in Cape Coral.

The golf courses, tennis courts, athletic parks and nature preserves are always a plus.