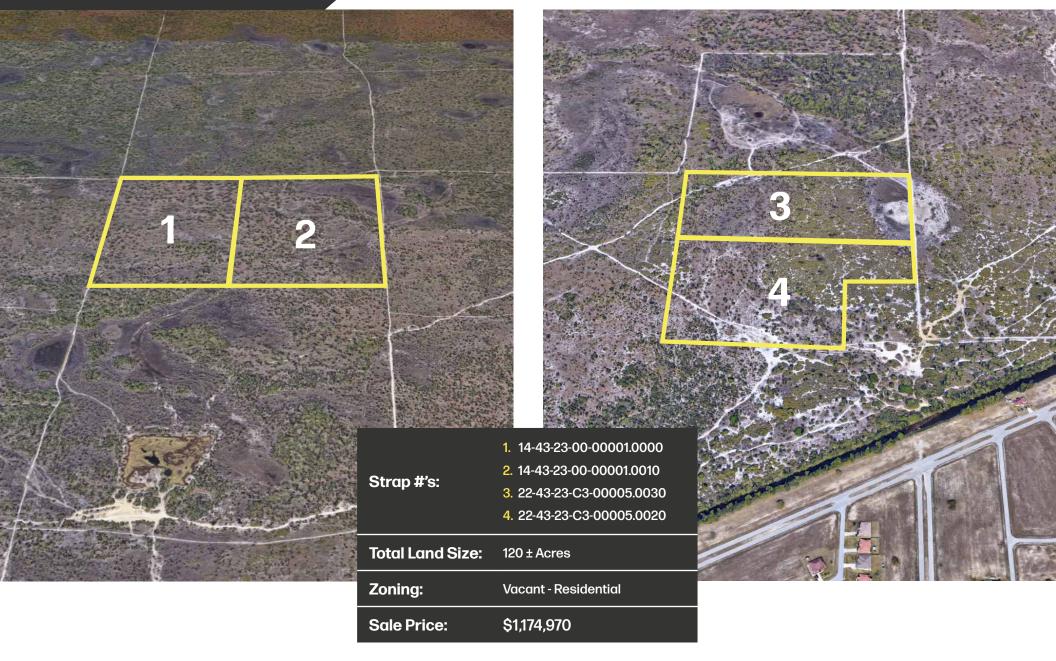

## **RON MANN**

COMMERCIAL ADVISOR 305 490 1404 RON@APEXCAPITALREALTY.COM



561 NE 79 ST, SUITE 420 MIAMI, FL 33138 305 570 2600 APEXCAPITAL REALTY.COM

## **PROPERTY'S OVERVIEW**













## **FUTURE LAND USE**











Renowned Gulf Coast beaches, verdant golf courses and family attractions like the popular Sun Splash Family Waterpark make Cape Coral an appealing destination for visitors.

Located near Fort Myers and within sight of the glimmering Gulf of Mexico, Cape Coral is a vibrant and friendly community with all the beauty that you expect from Southwest Florida.

With more than 400 miles of canals, boating, fishing and water sports are a significant enhancement to the quality of life here in Cape Coral.

The golf courses, tennis courts, athletic parks and nature preserves are always a plus.





## **LOCATION MAP**









RON MANN COMMERCIAL ADVISOR 305 490 1404 RON@APEXCAPITALREALTY.COM



561 NE 79 ST, SUITE 420 MIAMI, FL 33138 305 570 2600 **APEXCA