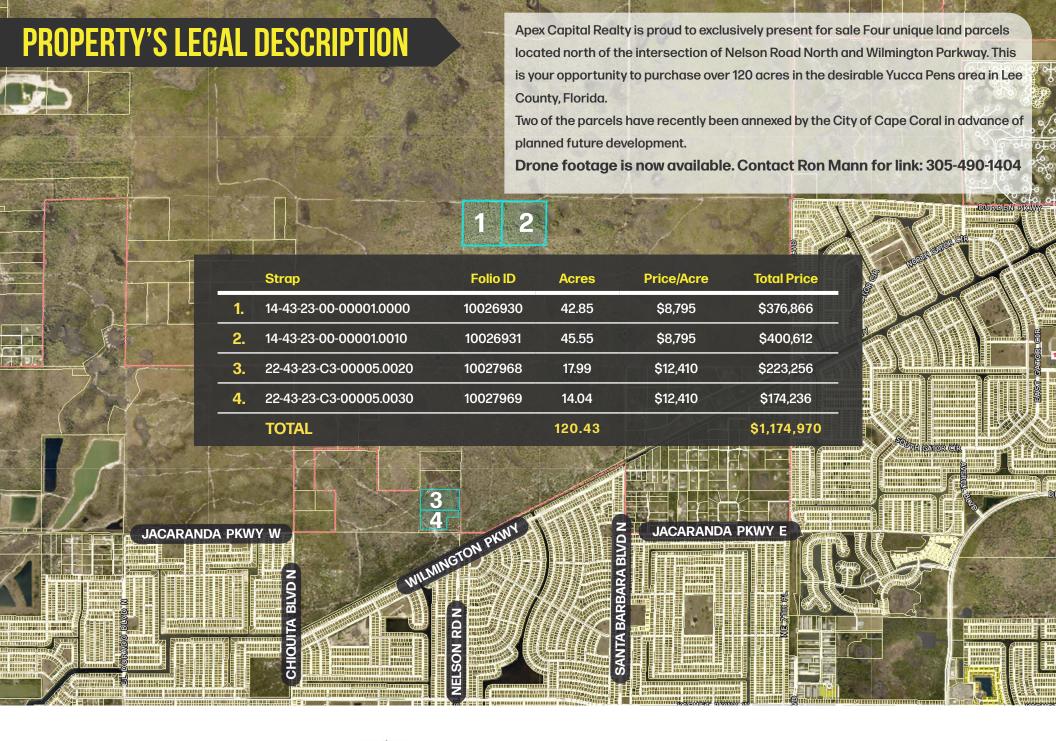

## **RON MANN**

COMMERCIAL ADVISOR 305 490 1404 RON@APEXCAPITALREALTY.COM



561 NE 79 ST, SUITE 420 MIAMI, FL 33138 305 570 2600 APEXCAPITAL REALTY.COM

## **PROPERTY'S OVERVIEW**













## **FUTURE LAND USE**











Renowned Gulf Coast beaches, verdant golf courses and family attractions like the popular Sun Splash Family Waterpark make Cape Coral an appealing destination for visitors.

Located near Fort Myers and within sight of the glimmering Gulf of Mexico, Cape Coral is a vibrant and friendly community with all the beauty that you expect from Southwest Florida.

With more than 400 miles of canals, boating, fishing and water sports are a significant enhancement to the quality of life here in Cape Coral.

The golf courses, tennis courts, athletic parks and nature preserves are always a plus.





## **LOCATION MAP**









RON MANN COMMERCIAL ADVISOR 305 490 1404 RON@APEXCAPITALREALTY.COM



561 NE 79 ST, SUITE 420 MIAMI, FL 33138 305 570 2600 **APEXCAPITALR