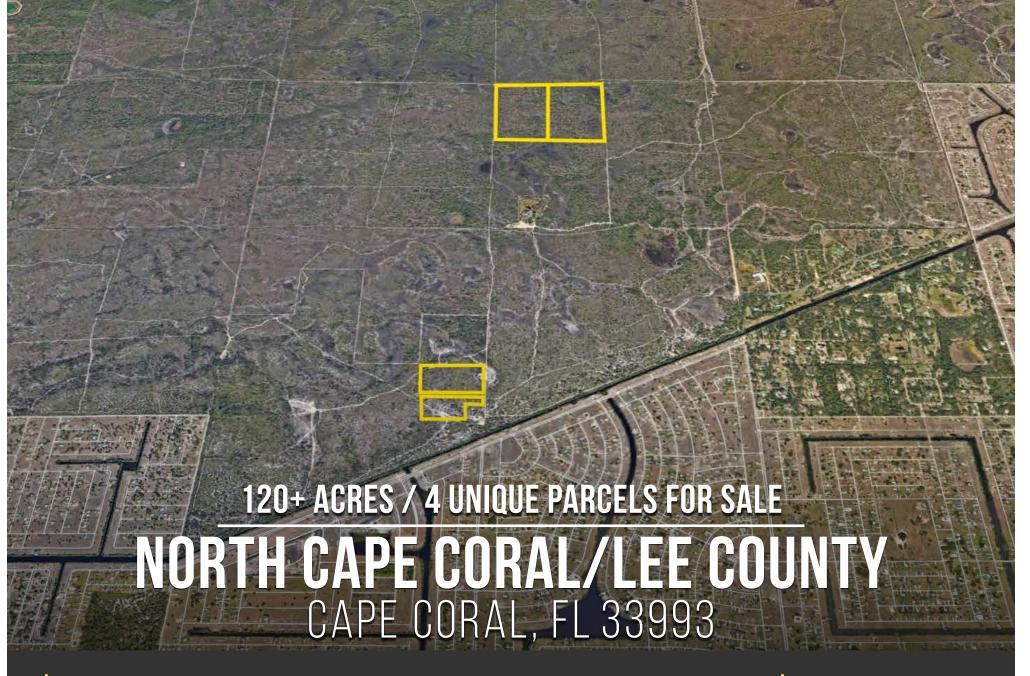

## **RON MANN**

COMMERCIAL ADVISOR 305 490 1404 RON@APEXCAPITALREALTY.COM



561 NE 79 ST, SUITE 420 MIAMI, FL 33138 305 570 2600 APEXCAPITAL REALTY.COM

## **PROPERTY'S OVERVIEW**













## **FUTURE LAND USE**











Renowned Gulf Coast beaches, verdant golf courses and family attractions like the popular Sun Splash Family Waterpark make Cape Coral an appealing destination for visitors.

Located near Fort Myers and within sight of the glimmering Gulf of Mexico, Cape Coral is a vibrant and friendly community with all the beauty that you expect from Southwest Florida.

With more than 400 miles of canals, boating, fishing and water sports are a significant enhancement to the quality of life here in Cape Coral.

The golf courses, tennis courts, athletic parks and nature preserves