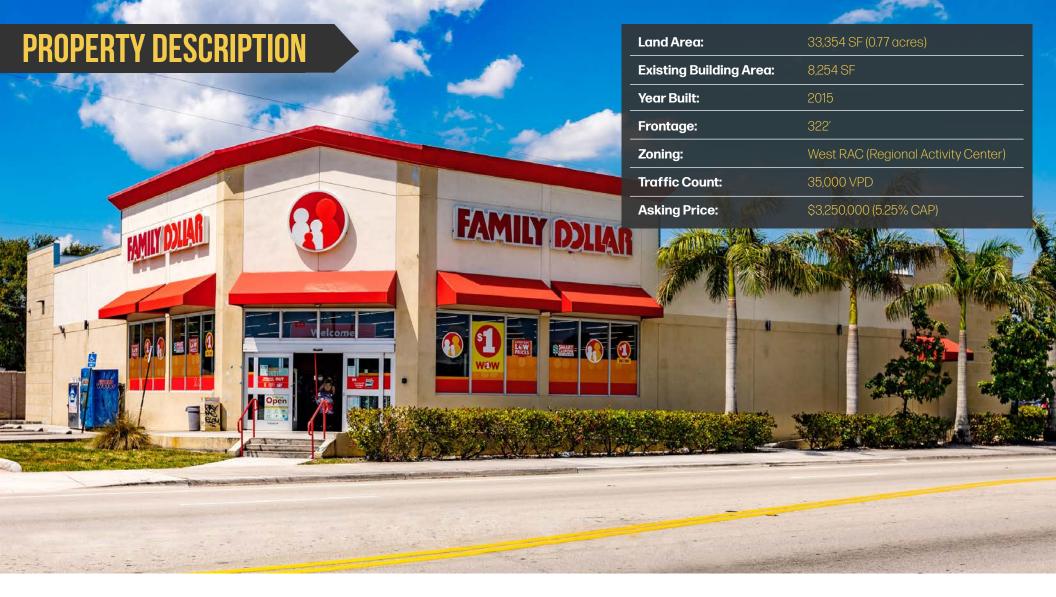

### **MIGUEL PINTO**

PRESIDENT / MANAGING BROKER 305 632 2575 MIGUEL@APEXCAPITALREALTY.COM

FAMILY DOLLAR

901 NE 79 ST | MIAMI, FL 33138 305 570 2600 APEXCAPITALREALTY.COM

APEX Capital Realty is proud to present a Family Dollar occupying a full-block on a main corridor East of I-95 in Hallandale Beach, FL. Sitting on nearly an acre of land, the single tenant net lease (STNL) property is being offered at a 5.25% CAP. Hallandale Beach is a growing sub-market located directly between Aventura and Hollywood, providing opportunity for a long-term play to maximize the future development potential of this site.