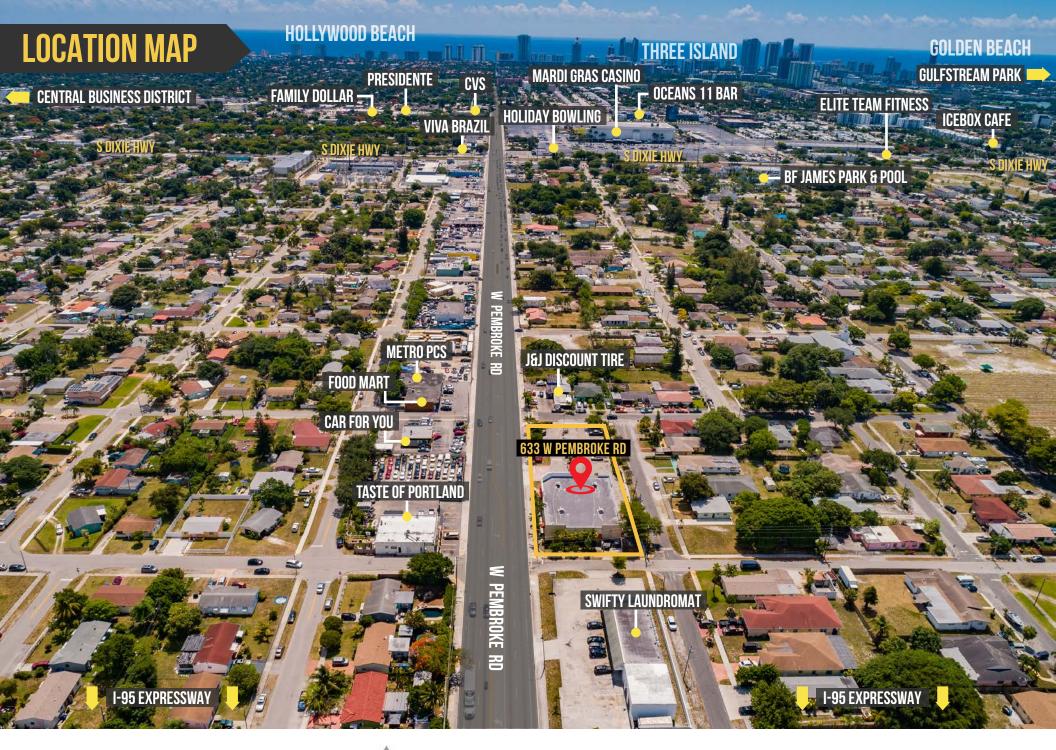

# NATIONAL SINGLE TENANT NET LEASE DEAL 633 W PEMBROKE ROAD HALLANDALE BEACH, FL 33009

FOR SALE

### **MIGUEL PINTO**

PRESIDENT / MANAGING BROKER 305 632 2575 MIGUEL@APEXCAPITALREALTY.COM

FAMILY DOLLAR

901 NE 79 ST | MIAMI, FL 33138 305 570 2600 APEXCAPITALREALTY.COM

APEX Capital Realty is proud to present a Family Dollar occupying a full-block on a main corridor East of I-95 in Hallandale Beach, FL. Sitting on nearly an acre of land, the single tenant net lease (STNL) property is being offered at a 5.25% CAP. Hallandale Beach is a growing sub-market located directly between Aventura and Hollywood, providing opportunity for a long-term play to maximize the future development potential of this site.