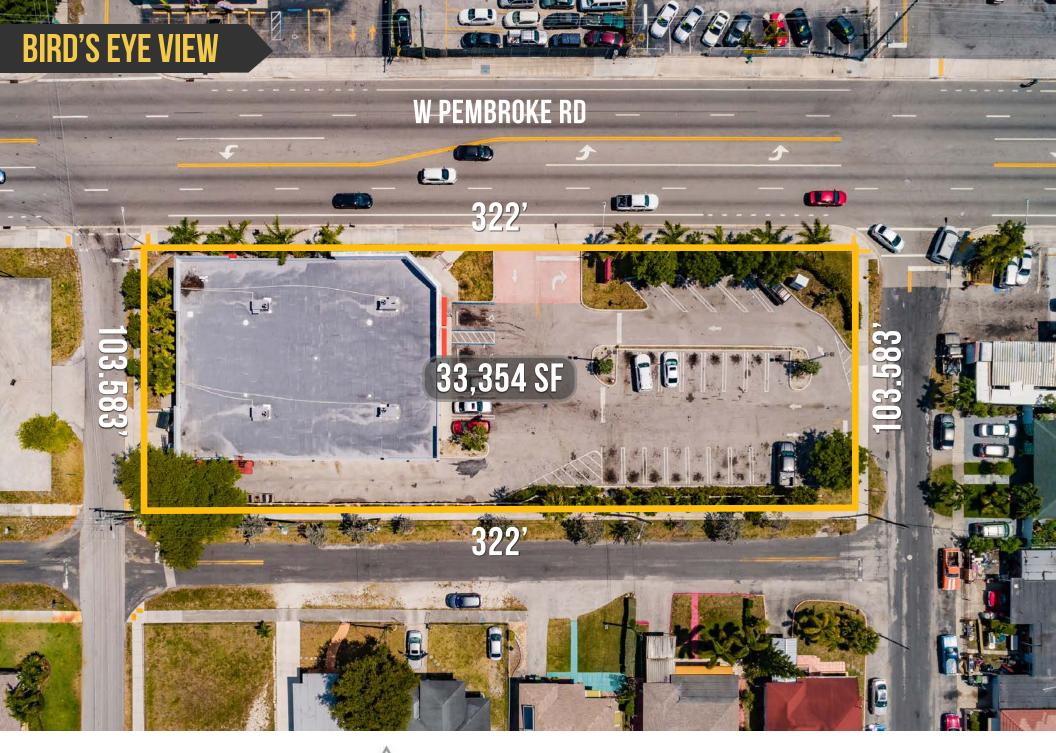

### **MIGUEL PINTO**

PRESIDENT / MANAGING BROKER 305 632 2575 MIGUEL@APEXCAPITALREALTY.COM

FAMILY DOLLAR

901 NE 79 ST | MIAMI, FL 33138 305 570 2600 APEXCAPITALREALTY.COM

APEX Capital Realty is proud to present a Family Dollar occupying a full-block on a main corridor East of I-95 in Hallandale Beach, FL. Sitting on nearly an acre of land, the single tenant net lease (STNL) property is being offered at a 5.25% CAP. Hallandale Beach is a growing sub-market located directly between Aventura and Hollywood, providing opportunity for a long-term play to maximize the future development potential of this site.