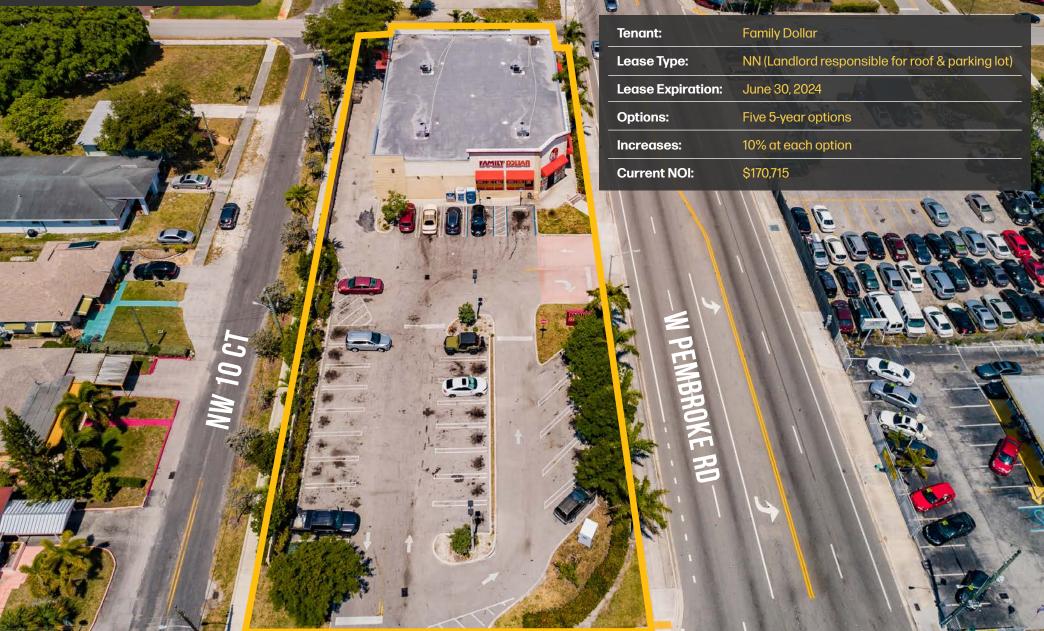

### **MIGUEL PINTO**

PRESIDENT / MANAGING BROKER 305 632 2575 MIGUEL@APEXCAPITALREALTY.COM

FAMILY DOLLAR

901 NE 79 ST | MIAMI, FL 33138 305 570 2600 APEXCAPITALREALTY.COM

APEX Capital Realty is proud to present a Family Dollar occupying a full-block on a main corridor East of I-95 in Hallandale Beach, FL. Sitting on nearly an acre of land, the single tenant net lease (STNL) property is being offered at a 5.25% CAP. Hallandale Beach is a growing sub-market located directly between Aventura and Hollywood, providing opportunity for a long-term play to maximize the future development potential of this site.