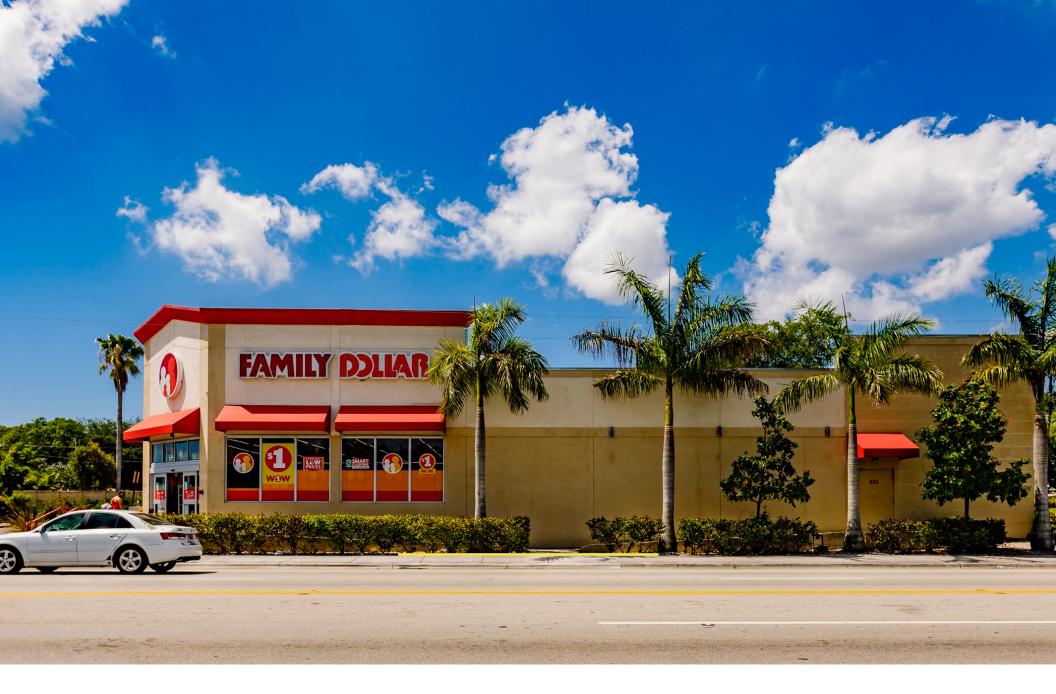

# NATIONAL SINGLE TENANT NET LEASE DEAL 633 W PEMBROKE ROAD HALLANDALE BEACH, FL 33009

FOR SALE

### **MIGUEL PINTO**

PRESIDENT / MANAGING BROKER 305 632 2575 MIGUEL@APEXCAPITALREALTY.COM

FAMILY DOLLAR

901 NE 79 ST | MIAMI, FL 33138 305 570 2600 APEXCAPITALREALTY.COM

APEX Capital Realty is proud to present a Family Dollar occupying a full-block on a main corridor East of I-95 in Hallandale Beach, FL. Sitting on nearly an acre of land, the single tenant net lease (STNL) property is being offered at a 5.25% CAP. Hallandale Beach is a growing sub-market located directly between Aventura and Hollywood, providing opportunity for a long-term play to maximize the future development potential of this site.