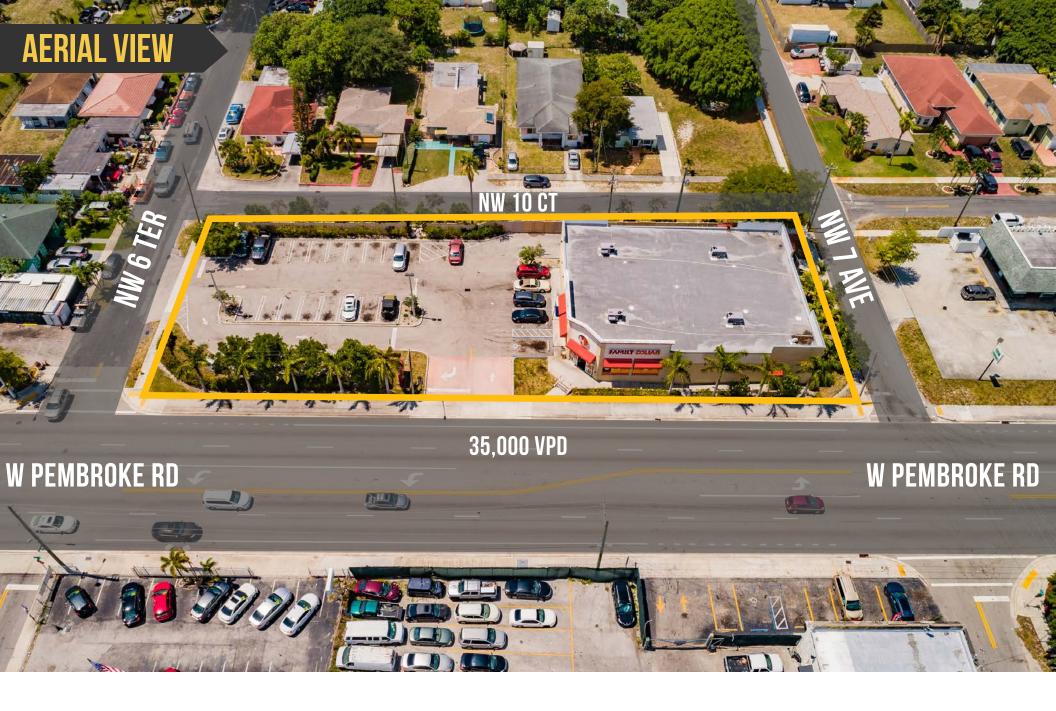

### **MIGUEL PINTO**

PRESIDENT / MANAGING BROKER 305 632 2575 MIGUEL@APEXCAPITALREALTY.COM

FAMILY DOLLAR

901 NE 79 ST | MIAMI, FL 33138 305 570 2600 APEXCAPITALREALTY.COM

APEX Capital Realty is proud to present a Family Dollar occupying a full-block on a main corridor East of I-95 in Hallandale Beach, FL. Sitting on nearly an acre of land, the single tenant net lease (STNL) property is being offered at a 5.25% CAP. Hallandale Beach is a growing sub-market located directly between Aventura and Hollywood, providing opportunity for a long-term play to maximize the future development potential of this site.