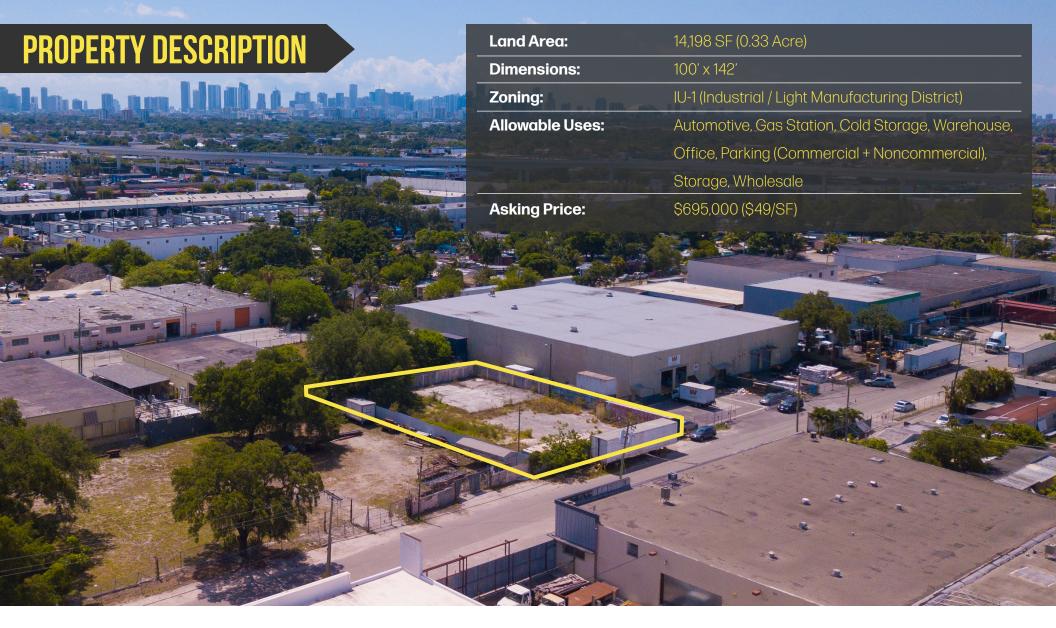

JAMIE ROSE MANISCALCO COMMERCIAL ADVISOR/TEAM LEAD 201 264 0113 JAMIE@APEXCAPITALREALTY.COM

901 NE 79 ST | MIAMI, FL 33138 305 570 2600 **APEXCAPITALREALTY.COM** 

APEX Capital Realty is proud to present an urban in-fill industrial land site located in the East Airport/Brownsville area of Miami. With a wide variety of allowable uses and close proximity to MIA International Airport & FL-112, the site can be used as-is, or developed. The site also has an existing set of plans for a 10,000 Sq. Ft. warehouse which can be provided to the buyer.