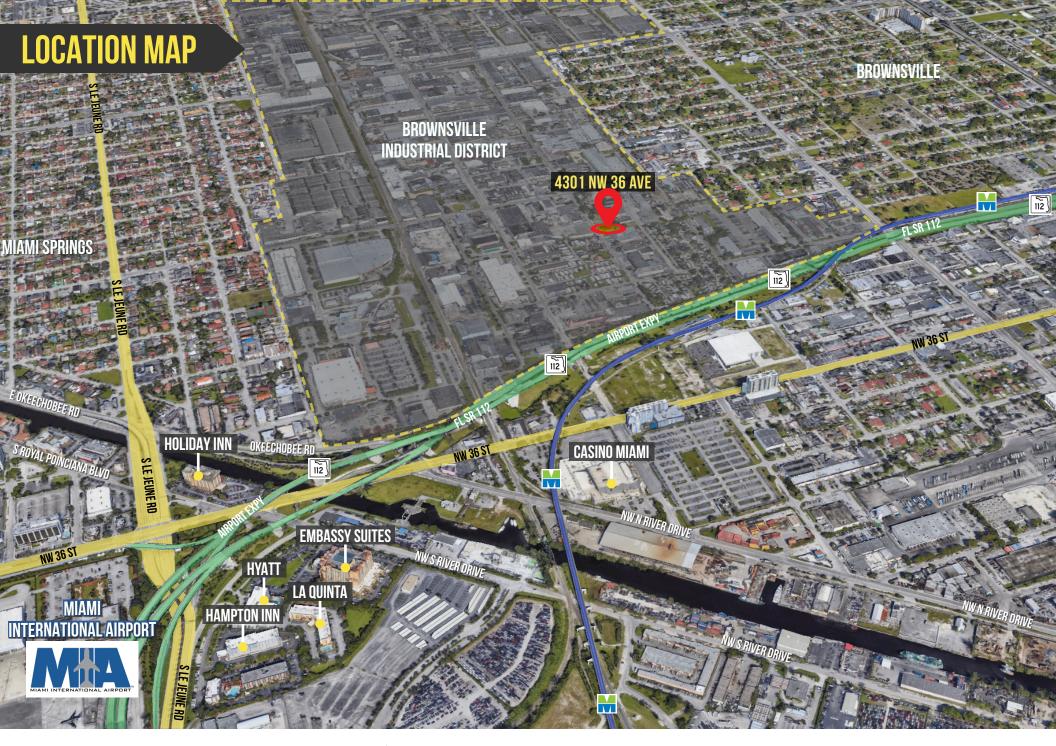

JAMIE ROSE MANISCALCO COMMERCIAL ADVISOR/TEAM LEAD 201 264 0113 JAMIE@APEXCAPITALREALTY.COM

901 NE 79 ST | MIAMI, FL 33138 305 570 2600 **APEXCAPITALREALTY.COM** 

APEX Capital Realty is proud to present an urban in-fill industrial land site located in the East Airport/Brownsville area of Miami. With a wide variety of allowable uses and close proximity to MIA International Airport & FL-112, the site can be used as-is, or developed. The site also has an existing set of plans for a 10,000 Sq. Ft. warehouse which can be provided to the buyer.