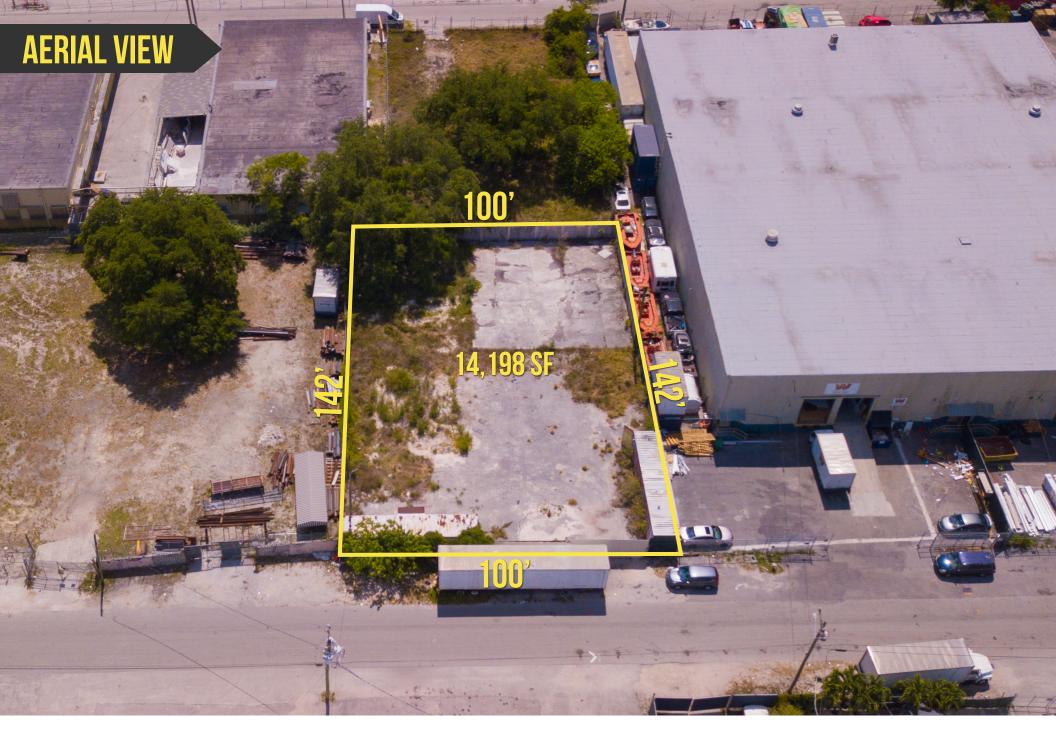

JAMIE ROSE MANISCALCO COMMERCIAL ADVISOR/TEAM LEAD 201 264 0113 JAMIE@APEXCAPITALREALTY.COM

901 NE 79 ST | MIAMI, FL 33138 305 570 2600 **APEXCAPITALREALTY.COM** 

APEX Capital Realty is proud to present an urban in-fill industrial land site located in the East Airport/Brownsville area of Miami. With a wide variety of allowable uses and close proximity to MIA International Airport & FL-112, the site can be used as-is, or developed. The site also has an existing set of plans for a 10,000 Sq. Ft. warehouse which can be provided to the buyer.