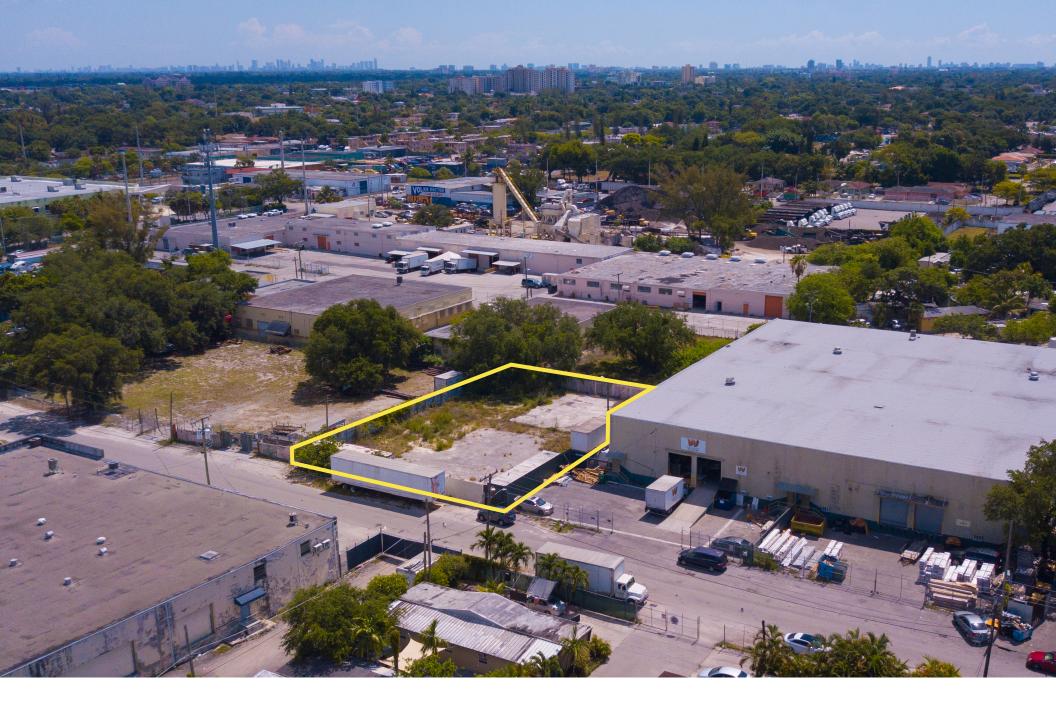

JAMIE ROSE MANISCALCO COMMERCIAL ADVISOR/TEAM LEAD 201 264 0113 JAMIE@APEXCAPITALREALTY.COM

901 NE 79 ST | MIAMI, FL 33138 305 570 2600 **APEXCAPITALREALTY.COM** 

APEX Capital Realty is proud to present an urban in-fill industrial land site located in the East Airport/Brownsville area of Miami. With a wide variety of allowable uses and close proximity to MIA International Airport & FL-112, the site can be used as-is, or developed. The site also has an existing set of plans for a 10,000 Sq. Ft. warehouse which can be provided to the buyer.